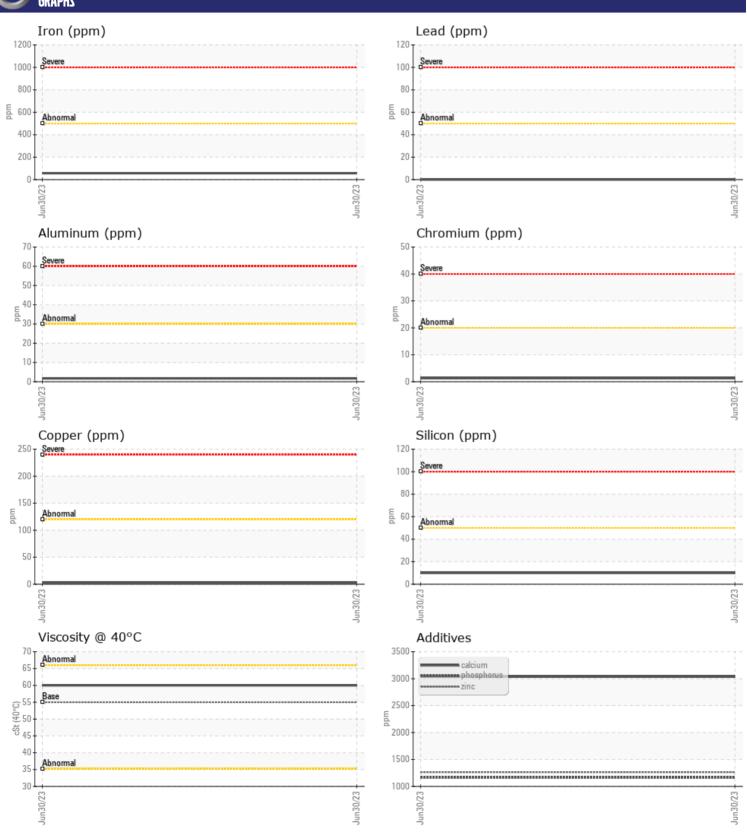

m          | <b>1264</b>   | <br> |  |
| Phosphorus    | ppm          | <b>1165</b>   | <br> |  |
| Barium        | ppm          | ■0            | <br> |  |
| Boron         | ppm          | <b>124</b>    | <br> |  |
|               |              |               |      |  |



ARING EQUIPMENT COMPANY INC - MAIN (MILWAUKEE)
13001 W SILVERE SPRING DR
BUTLER, WI
US 53007
Contact: GLENN OTTENBACHER
gottenbacher@aring.com
T: (262)282-0715
F: (262)781-5053

## Diagnosis

Resample at the next service interval to monitor. All component wear rates are normal. There is no indication of any contamination in the oil. The condition of the oil is acceptable for the time in service.

Depot:VOLVO0069Unique No:10551199Signed:Wes DavisReport Date:12 Jul 2023



## **CONSTRUCTION EQUIPMENT**





## GRAPHS