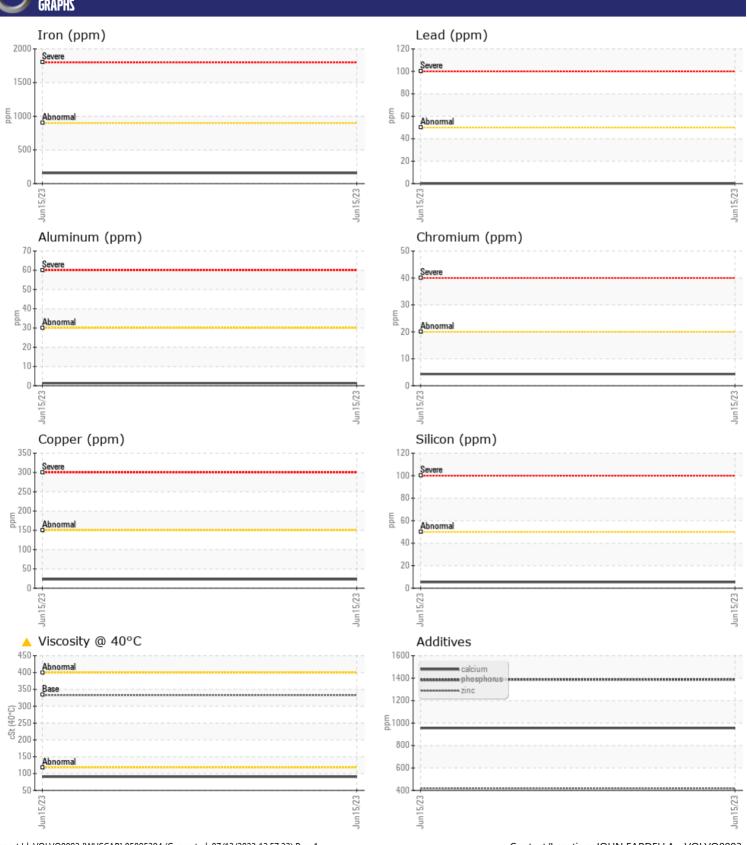

Sample No: VCP411583

Oil Type: VOLVO PREMIUM GEAR OIL 85W-140 GL-5

**Job No:** 566310 RE BECKNER

| SAMPLE        | INFORMATION | V             |  |  |  |
|---------------|-------------|---------------|--|--|--|
| Sample Number |             | VCP411583     |  |  |  |
| Sample Date   |             | 15 Jun 2023   |  |  |  |
| Machine Hours |             | 779           |  |  |  |
|               |             | 779           |  |  |  |
| Oil Hours     |             |               |  |  |  |
| Oil Changed   |             | Changed       |  |  |  |
| Sample Status |             | ATTENTION     |  |  |  |
| VOLVO         |             |               |  |  |  |
| OIL CONDITION |             |               |  |  |  |
| Visc @ 40°C   | cSt         | <u> </u>      |  |  |  |
|               |             |               |  |  |  |
| VOLVO         | UNIATION    |               |  |  |  |
| CONTAM        | IINATIUN    |               |  |  |  |
| Silicon       | ppm         | <b>5</b>      |  |  |  |
| Sodium        | ppm         | <b>1</b>      |  |  |  |
| Potassium     | ppm         | <b>5</b>      |  |  |  |
|               |             |               |  |  |  |
| WEAR M        | ETALS       |               |  |  |  |
| Iron          | ppm         | <b>157</b>    |  |  |  |
| Copper        | ppm         | ■23           |  |  |  |
| Lead          | ppm         | <b>0</b>      |  |  |  |
| Tin           | ppm         | <b>■&lt;1</b> |  |  |  |
| Aluminum      | ppm         | <b>1</b>      |  |  |  |
| Chromium      | ppm         | <b>4</b>      |  |  |  |
| Molybdenum    | ppm         | <b>7</b>      |  |  |  |
| Nickel        | ppm         | <b>3</b>      |  |  |  |
| Titanium      | ppm         | 0             |  |  |  |
| Silver        | ppm         | 0             |  |  |  |
| Manganese     | ppm         | <b>11</b>     |  |  |  |
| Vanadium      | ppm         | 0             |  |  |  |
|               |             |               |  |  |  |
| ADDITIV       | 'ES         |               |  |  |  |
| Calcium       | ppm         | <b>955</b>    |  |  |  |
| Magnesium     | ppm         | <b>2</b>      |  |  |  |
| Zinc          | ppm         | <b>1</b> 418  |  |  |  |
| Phosphorus    | ppm         | ■ 1388        |  |  |  |
| Barium        | ppm         | 0             |  |  |  |
| Boron         | ppm         | <b>253</b>    |  |  |  |
| DOTOTI        | PPIII       |               |  |  |  |

## Diagnosis

The oil change at the time of sampling has been noted. Resample at the next service interval to monitor.All component wear rates are normal. There is no indication of any contamination in the oil. The oil viscosity is lower than normal. Confirm oil type.