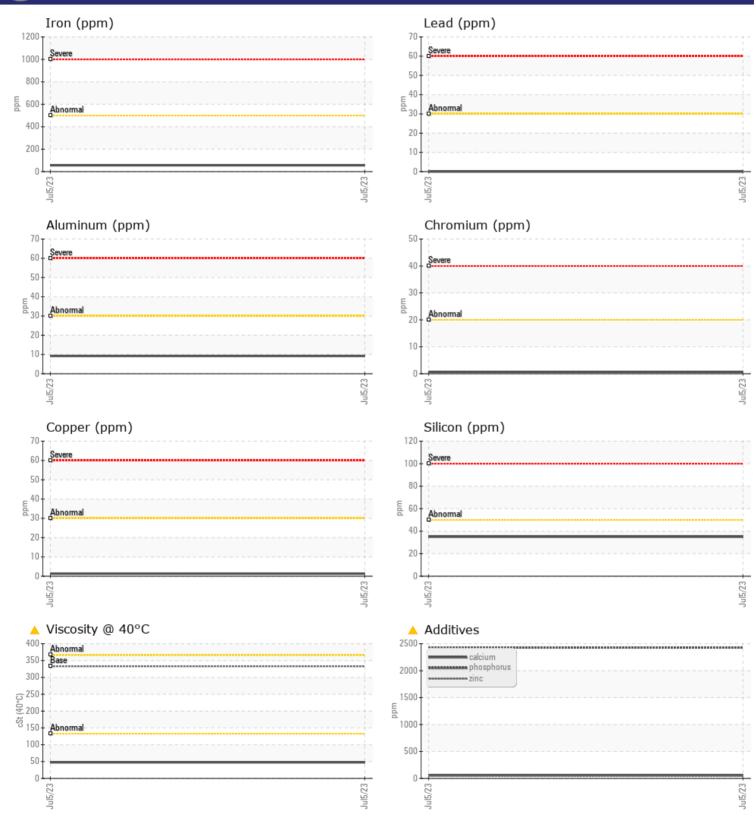

## Sample No: VCP422144

VOLVO

| Oil Type: | VOLVO PREMIUM GEAR OIL 85W-140 GL-5 |
|-----------|-------------------------------------|
| Job No:   | 568198                              |

|               |              |                |          |      | 22                    |
|---------------|--------------|----------------|----------|------|-----------------------|
|               | E INFORMATIO | N              |          |      |                       |
|               |              |                | <u>.</u> |      |                       |
| Sample Number |              | VCP422144      |          | <br> |                       |
| Sample Date   |              | 05 Jul 2023    |          | <br> | RIPA AN               |
| Machine Hours |              | 1096           |          | <br> | 10149 FIS             |
| Oil Hours     |              | 1096           |          | <br> | TAMPA, F              |
| Oil Changed   |              | Not Changd     |          | <br> | US 33619              |
| Sample Status |              | ATTENTION      |          | <br> | Contact: F            |
| VOLVO         |              |                |          |      | rturner@i             |
| OIL CON       | IDITION      |                |          |      | T:<br>F:              |
| Visc @ 40°C   | cSt          | <b>47.6</b>    |          | <br> |                       |
|               |              |                |          |      |                       |
|               | MINATION     |                |          |      | Diagno                |
|               |              |                |          |      | Resampl               |
| Silicon       | ppm          | 35             |          | <br> | to monit              |
| Sodium        | ppm          | 5              |          | <br> | are norm              |
| Potassium     | ppm          | 2              |          | <br> | any cont<br>viscosity |
| VOLVO         |              |                |          |      | Additive              |
| WEAR I        | METALS       |                |          |      | of a diffe            |
| Iron          | ppm          | 56             |          | <br> | Confirm               |
| Copper        | ppm          | ∎1             |          | <br> |                       |
| Lead          | ppm          | 0              |          | <br> |                       |
| Tin           | ppm          | 0              |          | <br> |                       |
| Aluminum      | ppm          | 9              |          | <br> |                       |
| Chromium      | ppm          |                |          | <br> |                       |
| Molybdenum    | ppm          | 8              |          | <br> |                       |
| Nickel        | ppm          | ■ <1           |          | <br> |                       |
| Titanium      | ppm          | 0              |          | <br> |                       |
| Silver        | ppm          | 0              |          | <br> |                       |
| Manganese     | ppm          | 2              |          | <br> |                       |
| Vanadium      | ppm          | 0              |          | <br> |                       |
|               |              |                |          |      |                       |
| ADDITI        | VES          |                |          | <br> |                       |
| Calcium       |              | 59             |          | <br> |                       |
| Magnesium     | ppm          | 2              |          | <br> |                       |
| Zinc          | ppm          | ▲ 46           |          | <br> |                       |
| Phosphorus    | ppm          | ▲ 40<br>▲ 2429 |          | <br> |                       |
| Phosphorus    | ppm          | - 2429         |          | <br> |                       |

## osis

le at the next service interval itor.All component wear rates mal. There is no indication of tamination in the oil. The oil is lower than normal. levels indicate the addition erent brand, or type of oil. oil type.

## **CONSTRUCTION EQUIPMENT**

GRAPHS

VOLVO

Contact/Location: ROBERT TURNER - RIPTAM