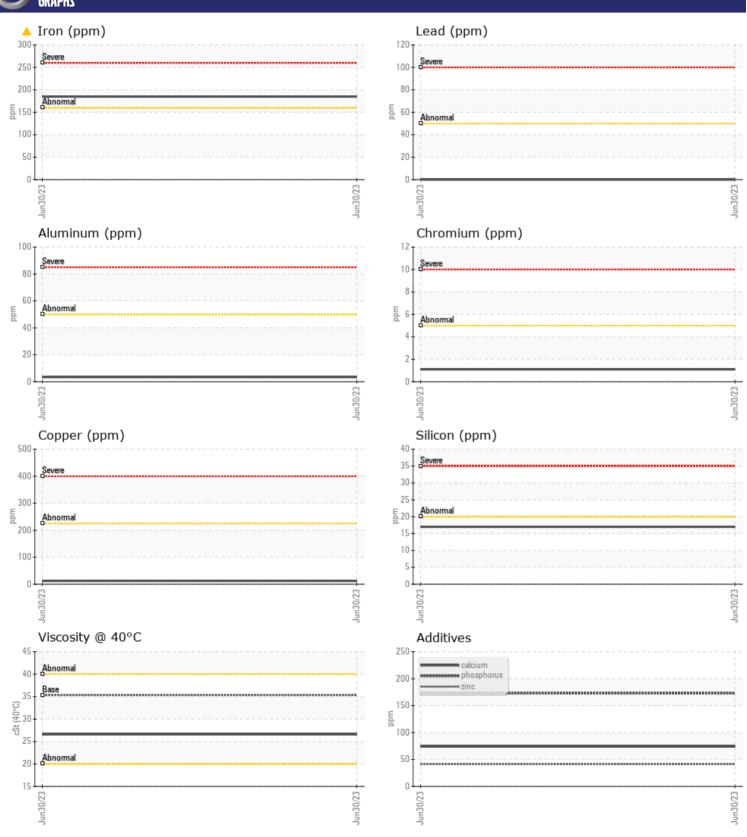

Sample No: VCP418918

Oil Type: VOLVO AUTOMATIC TRANSMISSION FLUID AT102

**Job No:** D12480 GYPSOIL

| SAMPLE        | INFORMATION |               |  |  |  |
|---------------|-------------|---------------|--|--|--|
| Sample Number |             | VCP418918     |  |  |  |
| Sample Date   |             | 30 Jun 2023   |  |  |  |
| Machine Hours |             | 5006          |  |  |  |
| Oil Hours     |             | 5006          |  |  |  |
| Oil Changed   |             | Changed       |  |  |  |
| Sample Status |             | ABNORMAL      |  |  |  |
|               |             |               |  |  |  |
| OIL CONDITION |             |               |  |  |  |
| Visc @ 40°C   | cSt         | = 26 G        |  |  |  |
| VISC @ 40°C   | CST         | <b>26.6</b>   |  |  |  |
| VOLVO         |             |               |  |  |  |
| CONTAM        | IINATION    |               |  |  |  |
| Silicon       | ppm         | <b>17</b>     |  |  |  |
| Sodium        | ppm         | ■8            |  |  |  |
| Potassium     | ppm         | <b>2</b>      |  |  |  |
|               |             |               |  |  |  |
| WEAR METALS   |             |               |  |  |  |
| Iron          | ppm         | <u></u> ▲ 185 |  |  |  |
| Copper        | ppm         | <b>12</b>     |  |  |  |
| Lead          | ppm         | <b>0</b>      |  |  |  |
| Tin           | ppm         | <b>■</b> 0    |  |  |  |
| Aluminum      | ppm         | <b>■</b> 3    |  |  |  |
| Chromium      | ppm         | <b>1</b>      |  |  |  |
| Molybdenum    | ppm         | <b>■&lt;1</b> |  |  |  |
| Nickel        | ppm         | <b>■1</b>     |  |  |  |
| Titanium      | ppm         | 0             |  |  |  |
| Silver        | ppm         | <b>■</b> 0    |  |  |  |
| Manganese     | ppm         | <b>12</b>     |  |  |  |
| Vanadium      | ppm         | 0             |  |  |  |
|               |             |               |  |  |  |
| ADDITIV       | IES         |               |  |  |  |
| Calcium       | ppm         | <b>□</b> 74   |  |  |  |
| Magnesium     | ppm         | <u></u> 2     |  |  |  |
| Zinc          | ppm         | <b>41</b>     |  |  |  |
| Phosphorus    | ppm         | ■173          |  |  |  |
| Barium        | ppm         | <b>1</b>      |  |  |  |
| Boron         | ppm         | <b>44</b>     |  |  |  |
|               |             |               |  |  |  |

## Diagnosis

Oil and filter change at the time of sampling has been noted. No corrective action is recommended at this time. Resample at the next service interval to monitor. Gear wear is indicated. There is no indication of any contamination in the fluid. The condition of the fluid is acceptable for the time in service.