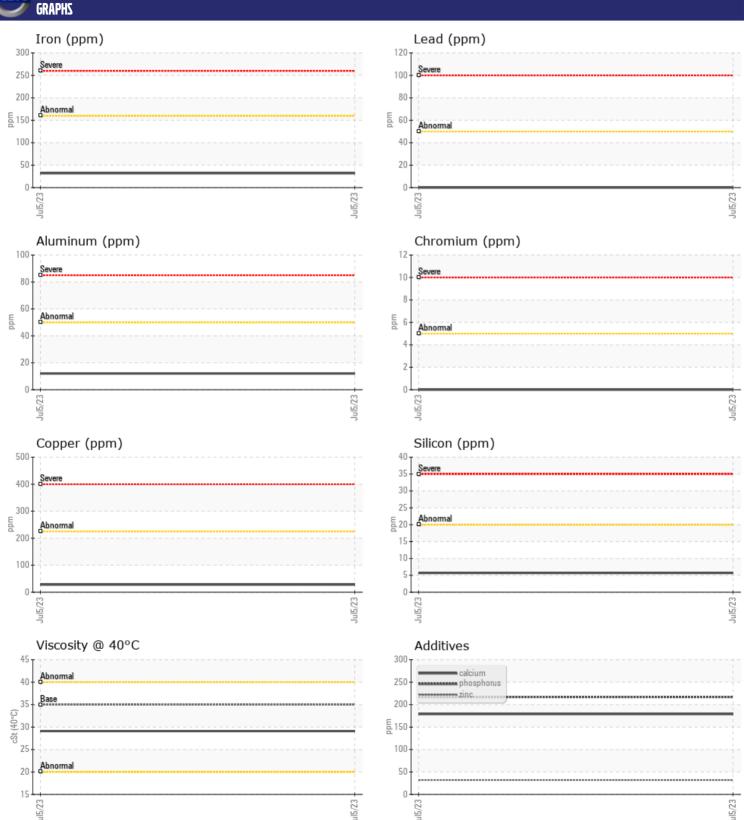

Sample No: VCP413156
Oil Type: DEXRON III
Job No: SWA291476-10

| CVMDI         | E INFORMATIOI | V             |      |   |
|---------------|---------------|---------------|------|---|
|               | LINFORMATIO   |               |      | _ |
| Sample Number |               | VCP413156     | <br> |   |
| Sample Date   |               | 05 Jul 2023   | <br> |   |
| Machine Hours |               | 2579          | <br> |   |
| Oil Hours     |               | 0             | <br> |   |
| Oil Changed   |               | Not Changd    | <br> |   |
| Sample Status |               | ABNORMAL      | <br> |   |
| VOLVO         |               |               |      |   |
| OIL CON       | IDITION       |               |      |   |
| Visc @ 40°C   | cSt           | ■29.1         | <br> |   |
|               |               |               |      |   |
| CONTAI        | MINATION      |               |      |   |
| Silicon       |               | <b>1</b> 6    | <br> |   |
| Sodium        | ppm           | _             |      |   |
|               | ppm           | <b>3</b>      |      |   |
| Potassium     | ppm           | <b>■</b> <1   | <br> |   |
| VOLVO         |               |               |      |   |
| WEAR I        | METALS        |               |      |   |
| Iron          | ppm           | ■32           | <br> |   |
| Copper        | ppm           | <b>■28</b>    | <br> |   |
| Lead          | ppm           | <b>0</b>      | <br> |   |
| Tin           | ppm           | <b>■</b> 4    | <br> |   |
| Aluminum      | ppm           | <b>12</b>     | <br> |   |
| Chromium      | ppm           | ■0            | <br> |   |
| Molybdenum    | ppm           | <b>■&lt;1</b> | <br> |   |
| Nickel        | ppm           | <b>4</b>      | <br> |   |
| Titanium      | ppm           | 0             | <br> |   |
| Silver        | ppm           | ■0            | <br> |   |
| Manganese     | ppm           | <b>1</b>      | <br> |   |
| Vanadium      | ppm           | 0             | <br> |   |
|               |               |               |      |   |
| ADDITIV       | VES           |               |      |   |
| Calcium       | ppm           | <b>179</b>    | <br> |   |
| Magnesium     | ppm           | <b>8</b>      | <br> |   |
| Zinc          | ppm           | ■32           | <br> |   |
| Phosphorus    | ppm           | <b>■217</b>   | <br> |   |
| Barium        | ppm           | <b>0</b>      | <br> |   |
| Boron         | ppm           | <b>67</b>     | <br> |   |
| DOTOIT        | ppiii         |               |      |   |

## Diagnosis

We advise that you inspect for the source(s) of metal.High concentration of visible metal present. All component wear rates are normal. There is no indication of any contamination in the fluid. The condition of the fluid is acceptable for the time in service.