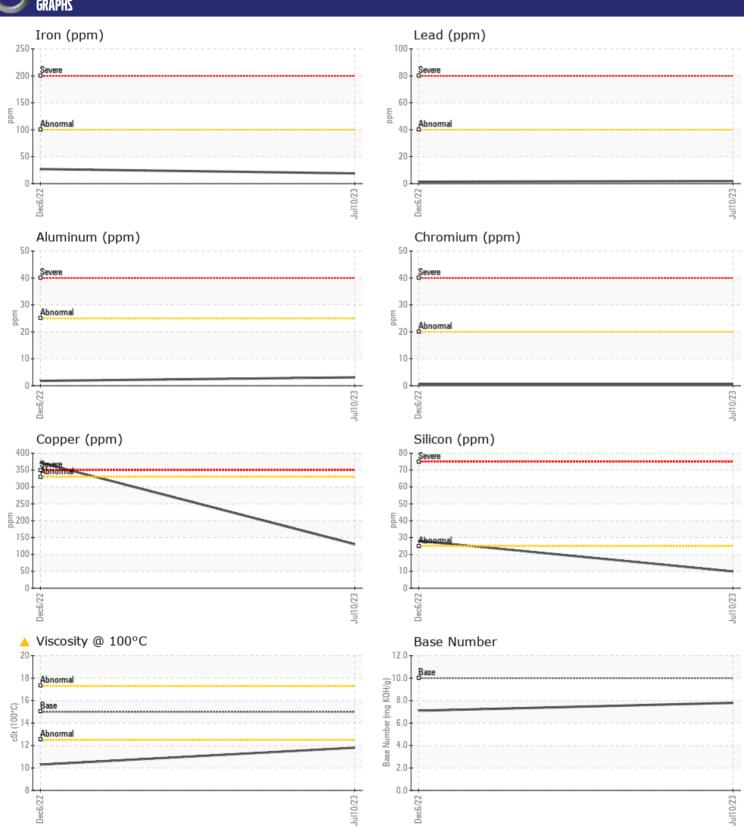

# CONSTRUCTION EQUIPMENT VOLVO A45G 353267 - DIESEL ENGINE

Sample No: VCP416000

Oil Type: VOLVO ULTRA DIESEL ENGINE OIL 15W40 VDS-3

Job No:

| SAMPLE          | INFORMATION |               |                     |      |
|-----------------|-------------|---------------|---------------------|------|
| Sample Number   |             | VCP416000     | VCP365340           | <br> |
| Sample Date     |             | 10 Jul 2023   | 06 Dec 2022         | <br> |
| Machine Hours   |             | 1257          | 476                 | <br> |
| Oil Hours       |             | 0             | 476                 | <br> |
| Oil Changed     |             | Changed       | Changed             | <br> |
| Sample Status   |             | ABNORMAL      | ABNORMAL            | <br> |
| Sample Status   |             | ADITORINAL    | / IDI VOI (IVI) / L |      |
| VOLVO           |             |               |                     |      |
| OIL COND        | ITION       |               |                     |      |
| Visc @ 100°C    | cSt         | <u>▲</u> 11.8 | <b>△</b> 10.3       | <br> |
| Base Number (BN | ) mg KOH/g  | <b>■7.8</b>   | <b>7.1</b>          | <br> |
| Oxidation (PA)  | %           | 86            | 64                  | <br> |
|                 |             |               |                     |      |
| CONTAM          | INATION     |               |                     |      |
| _               |             |               | =0.5                |      |
| Soot %          | %           | ■ 0.6         | 0.5                 | <br> |
| Nitration (PA)  | %           | 83            | 92                  | <br> |
| Sulfation (PA)  | %           | 65            | 60                  | <br> |
| Glycol<br>-     | %           | NEG           | NEG                 | <br> |
| Fuel            | %           | <1.0          | <b>1.6</b>          | <br> |
| Silicon         | ppm         | <b>10</b>     | <b>2</b> 8          | <br> |
| Sodium          | ppm         | ■0            | _2                  | <br> |
| Potassium       | ppm         | <b>2</b>      | 3                   | <br> |
| VOLVO           |             |               |                     |      |
| WEAR M          | ETALS       |               |                     |      |
| Iron            | ppm         | <b>1</b> 9    | <b>2</b> 7          | <br> |
| Copper          | ppm         | <b>130</b>    | <b>▲</b> 372        | <br> |
| Lead            | ppm         | ■2            | <b>1</b>            | <br> |
| Tin             | ppm         | <b>4</b>      | 8                   | <br> |
| Aluminum        | ppm         | ■3            | <b>2</b>            | <br> |
| Chromium        | ppm         | <b>■</b> <1   | <1                  | <br> |
| Molybdenum      | ppm         | ■53           | ■87                 | <br> |
| Nickel          | ppm         | <u>▲</u> 17   | 2                   | <br> |
| Titanium        | ppm         | 0             | 0                   | <br> |
| Silver          | ppm         | ■0            | <b>0</b>            | <br> |
| Manganese       | ppm         | <b>1</b>      | <b>2</b>            | <br> |
| Vanadium        | ppm         | 0             | 0                   | <br> |
|                 |             |               |                     |      |
| ADDITIV         | ES          |               |                     |      |
| Calcium         | ppm         | <b>1705</b>   | <b>2312</b>         | <br> |
| Magnesium       | ppm         | <b>437</b>    | 46                  | <br> |
| Zinc            | ppm         | <b>1047</b>   | <b>1209</b>         | <br> |
| Phosphorus      | ppm         | ■877          | <b>1</b> 027        | <br> |
| Barium          | ppm         | <b>■</b> 0    | <b>0</b>            | <br> |
| _               |             |               |                     |      |

### Diagnosis

Oil and filter change at the time of sampling has been noted. No corrective action is recommended at this time. Resample at the next service interval to monitor. The nickel level is abnormal. All other component wear rates are normal. There is no indication of any contamination in the oil. The oil viscosity is lower than normal. The BN result indicates that there is suitable alkalinity remaining in the oil. Confirm oil type.