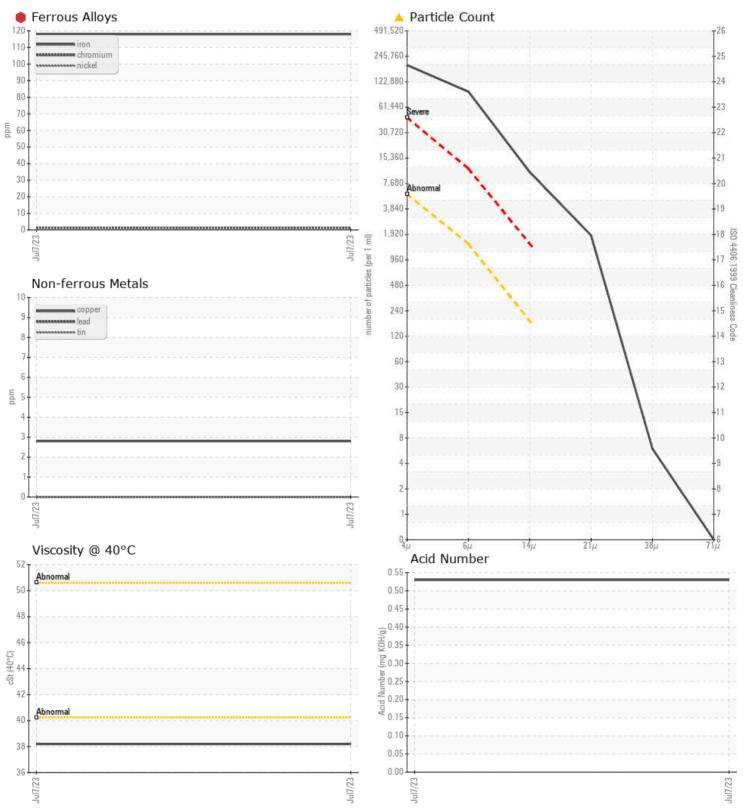

| CONTA            | MINATION |                 |      |  |
|------------------|----------|-----------------|------|--|
| Particles >4µm   | -        | <b>A</b> 166631 | <br> |  |
| Particles >6µm   |          | <u> </u>        | <br> |  |
| Particles >14µm  |          | <b>4</b> 9125   | <br> |  |
| ISO 4406:1999 (d | c)       | 25/24/20        | <br> |  |
| Silicon          | ppm      | <b>1</b> 3      | <br> |  |
| Sodium           | ppm      | ■ <1            | <br> |  |
| Potassium        | ppm      | ■ <1            | <br> |  |

# WEAR METALS

| Iron       | ppm | 🛑 118    | <br> |  |
|------------|-----|----------|------|--|
| Copper     | ppm | 3        | <br> |  |
| Lead       | ppm | 0        | <br> |  |
| Tin        | ppm | 0        | <br> |  |
| Aluminum   | ppm | 4        | <br> |  |
| Chromium   | ppm | <b>1</b> | <br> |  |
| Molybdenum | ppm | <1       | <br> |  |
| Nickel     | ppm | □<1      | <br> |  |
| Titanium   | ppm | 0        | <br> |  |
| Silver     | ppm | 0        | <br> |  |
| Manganese  | ppm | 2        | <br> |  |
|            |     |          |      |  |
| Vanadium   | ppm | 0        | <br> |  |

### Diagnosis

Oil and filter change at the time of sampling has been noted. We advise that you inspect for the source(s) of wear. We recommend an early resample to monitor this condition.The iron level is severe for time on oil. There is a high amount of particulates present in the oil. The AN level is acceptable for this fluid.