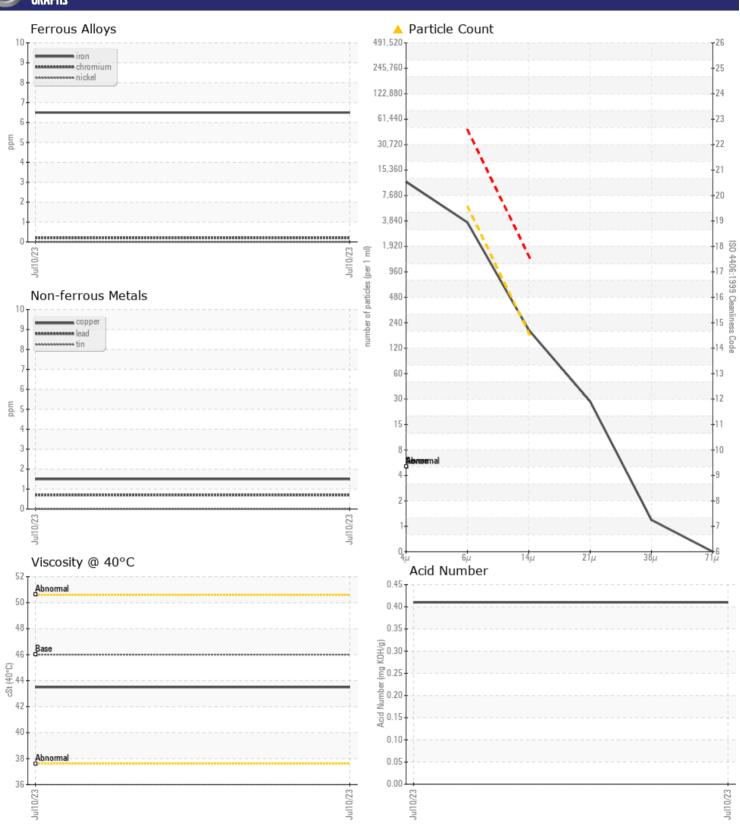

# CONSTRUCTION EQUIPMENT VOLVO A45G 353267 - HYDRAULIC SYSTEM

Sample No: VCP423305

Oil Type: VOLVO SUPER HYDRAULIC OIL 46

Job No:

| VOLVO                        |            |                 |      |  |
|------------------------------|------------|-----------------|------|--|
| SAMPLE I                     | NFORMATION |                 |      |  |
| Sample Number                | -          | VCP423305       | <br> |  |
| Sample Date                  |            | 10 Jul 2023     | <br> |  |
| Machine Hours                |            | 1257            | <br> |  |
| Oil Hours                    |            | 0               | <br> |  |
| Oil Changed                  |            | Not Changd      | <br> |  |
| Sample Status                |            | ATTENTION       | <br> |  |
| VOLVO                        |            |                 |      |  |
| OIL CONDI                    | ITION      |                 |      |  |
| Visc @ 40°C                  | cSt        | <b>43.5</b>     | <br> |  |
| Acid Number (AN)             | mg KOH/g   | ■ 0.41          | <br> |  |
|                              |            |                 |      |  |
| CONTAMI                      | NATION     |                 |      |  |
| _                            | MATION     |                 |      |  |
| Particles >4µm               |            | 9721            | <br> |  |
| Particles >6µm               |            | ■3218           | <br> |  |
| Particles > 14µm             |            | ▲ 174           | <br> |  |
| ISO 4406:1999 (c)<br>Silicon |            | 20/19/15        | <br> |  |
| Sodium                       | ppm        | <b>■</b> 8      | <br> |  |
| Potassium                    | ppm        | <b>■&lt;1</b>   | <br> |  |
| rotassium                    | ppm        |                 | <br> |  |
| VOLVO                        | TALC       |                 |      |  |
| WEAR ME                      | IALS       |                 |      |  |
| Iron                         | ppm        | <b>6</b>        | <br> |  |
| Copper                       | ppm        | <b>2</b>        | <br> |  |
| Lead                         | ppm        | <b>   &lt;1</b> | <br> |  |
| Tin                          | ppm        | ■0              | <br> |  |
| Aluminum                     | ppm        | ■3              | <br> |  |
| Chromium                     | ppm        | <b>□</b> <1     | <br> |  |
| Molybdenum                   | ppm        | <b>■</b> <1     | <br> |  |
| Nickel<br>Titanium           | ppm        | 0               | <br> |  |
| Silver                       | ppm        | 0               | <br> |  |
| Manganese                    | ppm        | <b>■&lt;1</b>   | <br> |  |
| Vanadium                     | ppm        | 0               | <br> |  |
|                              | 170        |                 |      |  |
| VOLVO                        | ۳۲         |                 |      |  |
| ADDITIVE                     |            |                 |      |  |
| Calcium                      | ppm        | <b>79</b>       | <br> |  |
| Magnesium                    | ppm        | <b>■</b> 0      | <br> |  |
| Zinc                         | ppm        | <b>465</b>      | <br> |  |
| Phosphorus                   | ppm        | ■344            | <br> |  |
| Barium                       | ppm        | <b>0</b>        | <br> |  |
| Boron                        | ppm        | ■0              | <br> |  |

## Diagnosis

We recommend you service the filters on this component. Resample at the next service interval to monitor.All component wear rates are normal. There is a light amount of silt (particulates < 14 microns in size) present in the oil. The AN level is acceptable for this fluid. The condition of the oil is suitable for further service.