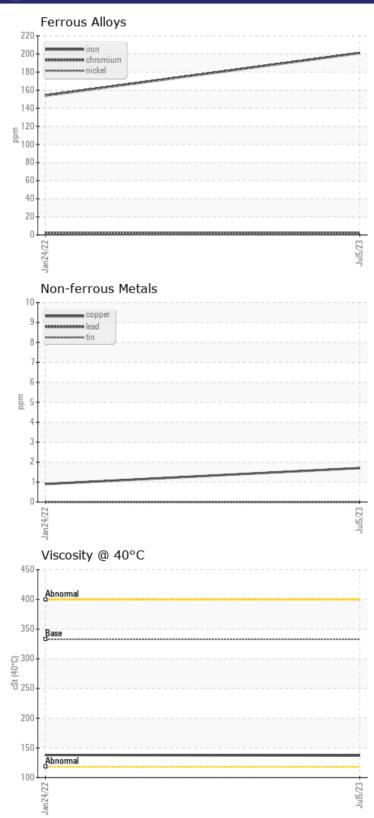

# CONSTRUCTION EQUIPMENT VOLVO A45G 352367 - A45G - BOGIE/CENTER AXLE

Sample No: VCP420172

Oil Type: VOLVO PREMIUM GEAR OIL 85W-140 GL-5

Job No:

| SAMPLE        | INFORMATION |             |               |      |
|---------------|-------------|-------------|---------------|------|
| Sample Number |             | VCP420172   | VCP348876     | <br> |
| Sample Date   |             | 05 Jul 2023 | 24 Jan 2022   | <br> |
| Machine Hours |             | 4852        | 2161          | <br> |
| Oil Hours     |             | 0           | 0             | <br> |
| Oil Changed   |             | Changed     | Not Changd    | <br> |
| Sample Status |             | NORMAL      | NORMAL        | <br> |
|               |             |             |               |      |
| VOLVO         | DITION      |             |               |      |
| OIL CON       | אטוווע      |             |               |      |
| Visc @ 40°C   | cSt         | <b>137</b>  | <b>138</b>    | <br> |
|               |             |             |               |      |
| CONTAN        | MINATION    |             |               |      |
| Silicon       | ppm         | <u> </u>    | <b>3</b>      |      |
| Sodium        | ppm         | <b>0</b>    | 0             | <br> |
| Potassium     | ppm         | ■3          | □ <1          | <br> |
| rotassium     | ррпп        | 3           |               |      |
| VOLVO         |             |             |               |      |
| WEAR N        | METALS      |             |               |      |
| Iron          | ppm         | <b>201</b>  | <b>154</b>    | <br> |
| Copper        | ppm         | <b>2</b>    | <b>-</b> <1   | <br> |
| Lead          | ppm         | ■0          | <b>0</b>      | <br> |
| Tin           | ppm         | ■0          | 0             | <br> |
| Aluminum      | ppm         | <b>1</b>    | <b>&lt;</b> 1 | <br> |
| Chromium      | ppm         | ■2          | <b>2</b>      | <br> |
| Molybdenum    | ppm         | ■4          | 33            | <br> |
| Nickel        | ppm         | <b>1</b>    | <b>-</b> <1   | <br> |
| Titanium      | ppm         | <1          | 0             | <br> |
| Silver        | ppm         | 0           | 0             | <br> |
| Manganese     | ppm         | <b>7</b>    | 4             | <br> |
| Vanadium      | ppm         | 0           | 0             | <br> |
| VOLVO         |             |             |               |      |
| ADDITIV       | /ES         |             |               |      |
| Calcium       | ppm         | <b>53</b>   | 46            | <br> |
| Magnesium     | ppm         | <b>10</b>   | 9             | <br> |
| Zinc          | ppm         | ■37         | 19            | <br> |
| Phosphorus    | ppm         | ■1075       | 1044          | <br> |
| Barium        | ppm         | 2           | 0             | <br> |
| Boron         | ppm         | <b>195</b>  | 192           | <br> |
| 501011        | PPIII       | <u> </u>    | 152           |      |

## Diagnosis

Resample at the next service interval to monitor. All component wear rates are normal. There is no indication of any contamination in the oil. The condition of the oil is acceptable for the time in service.