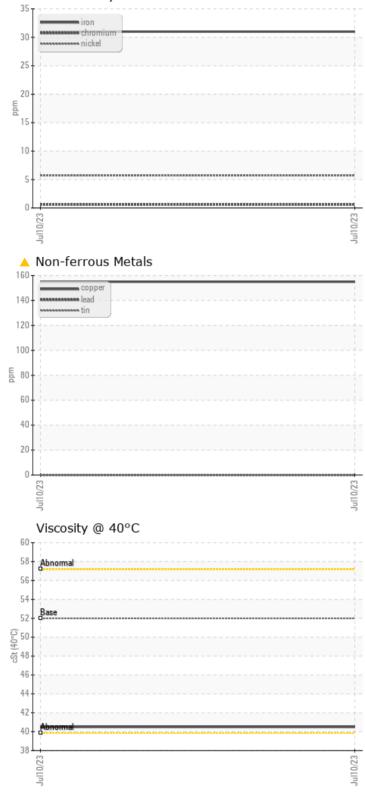

#### VOLVO WET BRAKE TRANSAXLE OIL

Job No:

|               | E INFORMATION | N            |      |  |
|---------------|---------------|--------------|------|--|
| Sample Number |               | VCP420085    | <br> |  |
| Sample Date   |               | 10 Jul 2023  | <br> |  |
| Machine Hours |               | 1257         | <br> |  |
| Oil Hours     |               | 0            | <br> |  |
| Oil Changed   |               | Not Changd   | <br> |  |
| Sample Status |               | ABNORMAL     | <br> |  |
|               |               |              |      |  |
| OIL CON       | DITION        |              |      |  |
| Visc @ 40°C   | cSt           | 40.5         | <br> |  |
|               |               |              |      |  |
| CONTA         | MINATION      |              |      |  |
|               | MINATION      |              | <br> |  |
| Silicon       | ppm           | 20           | <br> |  |
| Sodium        | ppm           | 8            | <br> |  |
| Potassium     | ppm           | 2            | <br> |  |
| VOLVO         |               |              |      |  |
| WEAR I        | METALS        |              | <br> |  |
| Iron          | ppm           | <b>A</b> 31  | <br> |  |
| Copper        | ppm           | <b>A</b> 155 | <br> |  |
| Lead          | ppm           | 0            | <br> |  |
| Tin           | ppm           | 0            | <br> |  |
| Aluminum      | ppm           | 2            | <br> |  |
| Chromium      | ppm           | <b>  </b> <1 | <br> |  |
| Molybdenum    | ppm           | 0            | <br> |  |
| Nickel        | ppm           | 6            | <br> |  |
| Titanium      | ppm           | <1           | <br> |  |
| Silver        | ppm           | 0            | <br> |  |
| Manganese     | ppm           | <b>1</b>     | <br> |  |
| Vanadium      | ppm           | 0            | <br> |  |
|               |               |              |      |  |
|               | VES           |              |      |  |
| Calcium       | ppm           | 3785         | <br> |  |
| Magnesium     | ppm           | 8            | <br> |  |
| Zinc          | ppm           | 1593         | <br> |  |
| Phosphorus    | ppm           | 1308         | <br> |  |
| Barium        | ppm           | 2            | <br> |  |
| Boron         | ppm           | 133          | <br> |  |

## Diagnosis

Resample at the next service interval to monitor.Copper and iron ppm levels are abnormal. There is no indication of any contamination in the oil. The condition of the oil is acceptable for the time in service.

#### ▲ Ferrous Alloys

VOLVO