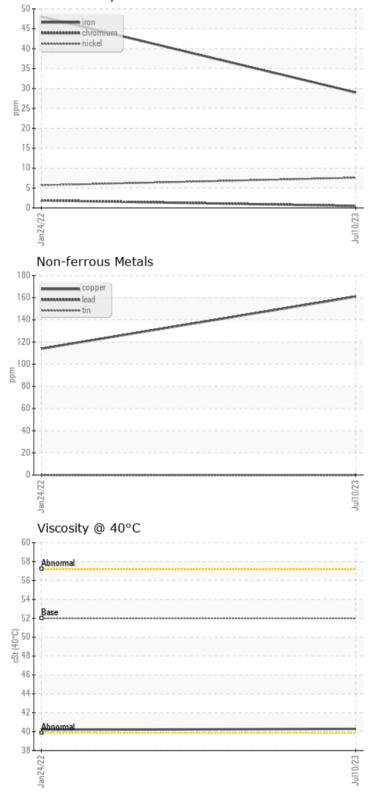

## Diagnosis

No corrective action is recommended at this time. Resample at the next service interval to monitor.All component wear rates are normal. Elemental level of silicon (Si) above normal indicating ingress of seal material. The condition of the oil is acceptable for the time in service.

# **CONSTRUCTION EQUIPMENT**

GRAPHS

### Ferrous Alloys

VOLVO

Report Id: VOLVO0090 [WUSCAR] 05895809 (Generated: 07/13/2023 12:59:40) Rev: 1