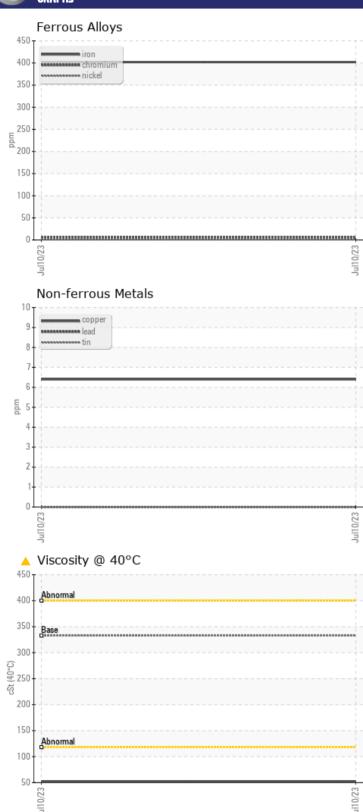

# CONSTRUCTION EQUIPMENT VOLVO A45G 353267 - REAR AXLE

Sample No: VCP423304

Oil Type: VOLVO PREMIUM GEAR OIL 85W-140 GL-5

Job No:

| LIDMYS        | E INFORMATIOI | N             |      |   |
|---------------|---------------|---------------|------|---|
| _             |               |               |      | _ |
| Sample Number |               | VCP423304     | <br> |   |
| Sample Date   |               | 10 Jul 2023   | <br> |   |
| Machine Hours |               | 1257          | <br> |   |
| Oil Hours     |               | 0             | <br> |   |
| Oil Changed   |               | Changed       | <br> |   |
| Sample Status |               | ABNORMAL      | <br> |   |
| VOLVO         |               |               |      |   |
| OIL CON       | IDITION       |               |      |   |
| Visc @ 40°C   | cSt           | <u>▲</u> 51.9 | <br> |   |
| VISC @ 40 C   | CSt           | _ 51.5        |      |   |
| VOLVO         |               |               |      |   |
| CONTAI        | MINATION      |               |      |   |
| Silicon       | ppm           | <b>12</b>     | <br> |   |
| Sodium        | ppm           | <b>■</b> 0    | <br> |   |
| Potassium     | ppm           | ■5            | <br> |   |
|               |               |               |      |   |
| VOLVO         | METALS        |               |      |   |
| _             | ME I HE2      | ·             |      |   |
| Iron          | ppm           | ■402          | <br> |   |
| Copper        | ppm           | <b>■</b> 6    | <br> |   |
| Lead          | ppm           | ■0            | <br> |   |
| Tin           | ppm           | <b>0</b>      | <br> |   |
| Aluminum      | ppm           | ■2            | <br> |   |
| Chromium      | ppm           | <b>■</b> 7    | <br> |   |
| Molybdenum    | ppm           | <b>1</b> 4    | <br> |   |
| Nickel        | ppm           | <b>■</b> 2    | <br> |   |
| Titanium      | ppm           | 0             | <br> |   |
| Silver        | ppm           | 0             | <br> |   |
| Manganese     | ppm           | ■17           | <br> |   |
| Vanadium      | ppm           | 0             | <br> |   |
| VOLVO         |               |               | <br> |   |
| ADDITIV       | VES           |               |      |   |
| Calcium       | ppm           | <b>124</b>    | <br> |   |
| Magnesium     | ppm           | <b>2</b>      | <br> |   |
| Zinc          | ppm           | <b>61</b>     | <br> |   |
| Phosphorus    | ppm           | <u>^</u> 2385 | <br> |   |
| Barium        | ppm           | <b>2</b>      | <br> |   |
| Boron         | ppm           | <u>^</u> 284  | <br> |   |
|               |               |               |      |   |

## Diagnosis

The oil change at the time of sampling has been noted. Resample at the next service interval to monitor. All component wear rates are normal. There is a high amount of visible silt present in the sample. The oil viscosity is lower than normal. Additive levels indicate the addition of a different brand, or type of oil. Confirm oil type.