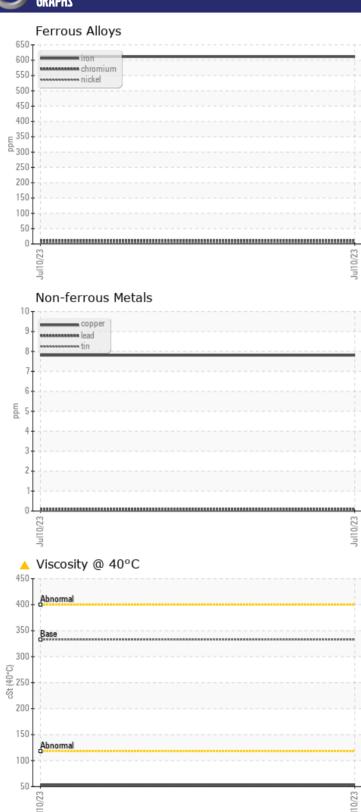

# CONSTRUCTION EQUIPMENT VOLVO A45G 353267 - BOGIE/CENTER AXLE

Sample No: VCP415998

Oil Type: VOLVO PREMIUM GEAR OIL 85W-140 GL-5

Job No:

| VOLVO CVMDI E | INFORMATIO   | N             |      |  |
|---------------|--------------|---------------|------|--|
|               | . INFURMATIU |               |      |  |
| Sample Number |              | VCP415998     | <br> |  |
| Sample Date   |              | 10 Jul 2023   | <br> |  |
| Machine Hours |              | 1257          | <br> |  |
| Oil Hours     |              | 0             | <br> |  |
| Oil Changed   |              | Changed       | <br> |  |
| Sample Status |              | ATTENTION     | <br> |  |
| VOLVO         |              |               |      |  |
| OIL CON       | DITION       |               |      |  |
| Visc @ 40°C   | cSt          | <u>▲</u> 52.9 | <br> |  |
| VISC @ 40 C   | CSC          | _ 52.5        |      |  |
| VOLVO         |              |               |      |  |
| CONTAM        | MINATION     |               |      |  |
| Silicon       | ppm          | <b>17</b>     | <br> |  |
| Sodium        | ppm          | <b>■</b> 0    | <br> |  |
| Potassium     | ppm          | <b>6</b>      | <br> |  |
|               |              |               |      |  |
| WEAR M        | AETAI C      |               |      |  |
| _             | IC I WF7     |               |      |  |
| Iron          | ppm          | <b>611</b>    | <br> |  |
| Copper        | ppm          | <b>■</b> 8    | <br> |  |
| Lead          | ppm          | <b></b>       | <br> |  |
| Tin           | ppm          | <b>■</b> 0    | <br> |  |
| Aluminum      | ppm          | ■3            | <br> |  |
| Chromium      | ppm          | <b>11</b>     | <br> |  |
| Molybdenum    | ppm          | <u>^</u> 23   | <br> |  |
| Nickel        | ppm          | <b>2</b>      | <br> |  |
| Titanium      | ppm          | <1            | <br> |  |
| Silver        | ppm          | 0             | <br> |  |
| Manganese     | ppm          | <u>^</u> 26   | <br> |  |
| Vanadium      | ppm          | 0             | <br> |  |
| VOLVO         |              |               | <br> |  |
| ADDITIV       | IES          |               |      |  |
| Calcium       | ppm          | <b>128</b>    | <br> |  |
| Magnesium     | ppm          | <b>2</b>      | <br> |  |
| Zinc          | ppm          | <b>60</b>     | <br> |  |
| Phosphorus    | ppm          | <b>4</b> 2432 | <br> |  |
| Barium        | ppm          | <b>2</b>      | <br> |  |
| Boron         | ppm          | <u>^</u> 296  | <br> |  |
|               |              |               |      |  |

## Diagnosis

The oil change at the time of sampling has been noted. Resample at the next service interval to monitor.All component wear rates are normal. There is no indication of any contamination in the oil. The oil viscosity is lower than normal. Additive levels indicate the addition of a different brand, or type of oil. Confirm oil type.