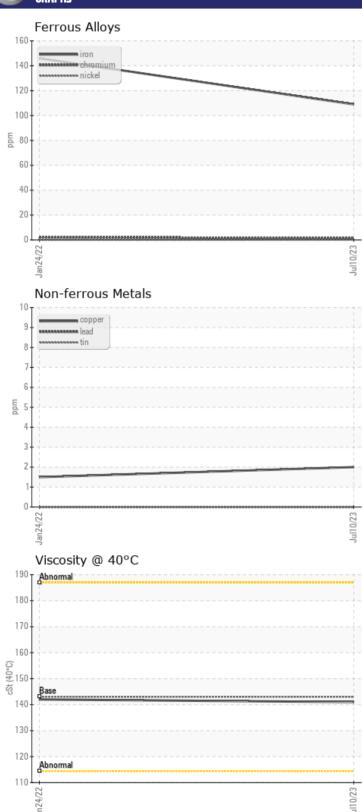

# CONSTRUCTION EQUIPMENT VOLVO A45G 352367 - A45G - FRONT AXLE

Sample No: VCP420176

**Oil Type:** GEAR OIL SAE 80W90

Job No:

| CAMDIE        | INFORMATION |             |             |      |
|---------------|-------------|-------------|-------------|------|
|               | INFURMATION |             |             |      |
| Sample Number |             | VCP420176   | VCP348920   | <br> |
| Sample Date   |             | 10 Jul 2023 | 24 Jan 2022 | <br> |
| Machine Hours |             | 4852        | 2161        | <br> |
| Oil Hours     |             | 0           | 0           | <br> |
| Oil Changed   |             | Changed     | Not Changd  | <br> |
| Sample Status |             | NORMAL      | NORMAL      | <br> |
|               |             |             |             |      |
| OIL CON       | DITION      |             |             |      |
| Visc @ 40°C   | cSt         | <b>141</b>  | <u>142</u>  | <br> |
| V13C @ 40 C   | CSt         |             | <u> </u>    |      |
| VOLVO         |             |             |             |      |
| CONTAN        | MINATION    |             |             |      |
| Silicon       | ppm         | <b>4</b>    | <b>6</b>    | <br> |
| Sodium        | ppm         | ■0          | 0           | <br> |
| Potassium     | ppm         | <b>2</b>    | <b>0</b>    | <br> |
|               |             |             |             |      |
| WEAR          | AETAL C     |             |             |      |
| WEAK          | JE I HT2    | <u>.</u>    |             |      |
| Iron          | ppm         | <b>109</b>  | □ 146       | <br> |
| Copper        | ppm         | <b>2</b>    | <b>2</b>    | <br> |
| Lead          | ppm         | ■0          | <b>0</b>    | <br> |
| Tin           | ppm         | ■0          | <b>0</b>    | <br> |
| Aluminum      | ppm         | <b>1</b>    | <1          | <br> |
| Chromium      | ppm         | ■2          | <b>2</b>    | <br> |
| Molybdenum    | ppm         | ■4          | 3           | <br> |
| Nickel        | ppm         | <b>■</b> <1 | 0           | <br> |
| Titanium      | ppm         | 0           | 0           | <br> |
| Silver        | ppm         | 0           | 0           | <br> |
| Manganese     | ppm         | <b>6</b>    | 4           | <br> |
| Vanadium      | ppm         | 0           | 0           | <br> |
| VOLVO         |             |             |             | <br> |
| ADDITIV       | /ES         |             |             |      |
| Calcium       | ppm         | <b>53</b>   | 49          | <br> |
| Magnesium     | ppm         | <b>11</b>   | 11          | <br> |
| Zinc          | ppm         | <b>41</b>   | 24          | <br> |
| Phosphorus    | ppm         | ■ 1089      | 1040        | <br> |
| Barium        | ppm         | <b>2</b>    | 0           | <br> |
| Boron         | ppm         | <b>189</b>  | 183         | <br> |
|               | 1.1         | _           |             |      |

## Diagnosis

Resample at the next service interval to monitor. All component wear rates are normal. There is no indication of any contamination in the oil. The condition of the oil is acceptable for the time in service.