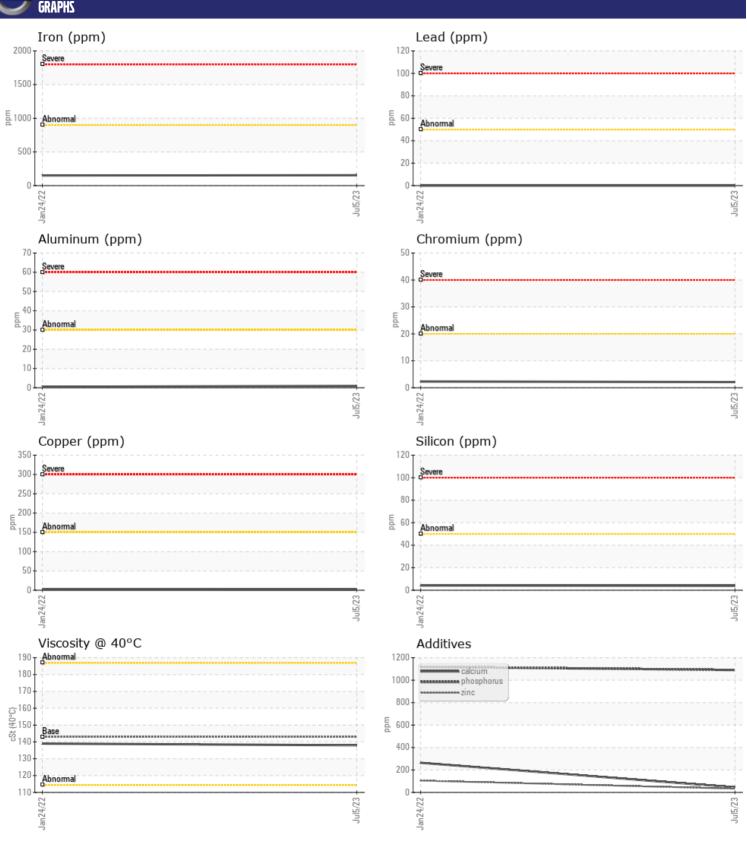

# CONSTRUCTION EQUIPMENT VOLVO A45G 352367 - A45G - REAR AXLE

Sample No: VCP420595

**Oil Type:** GEAR OIL SAE 80W90

Job No:

| CVMDIE        | E INFORMATION | ı             |             |      |
|---------------|---------------|---------------|-------------|------|
|               | INFURMATION   |               |             |      |
| Sample Number |               | VCP420595     | VCP348877   | <br> |
| Sample Date   |               | 05 Jul 2023   | 24 Jan 2022 | <br> |
| Machine Hours |               | 4852          | 2162        | <br> |
| Oil Hours     |               | 0             | 0           | <br> |
| Oil Changed   |               | Changed       | Not Changd  | <br> |
| Sample Status |               | NORMAL        | NORMAL      | <br> |
|               |               |               |             |      |
| OIL CON       | DITION        |               |             |      |
| Visc @ 40°C   | cSt           | <b>138</b>    | <b>1</b> 39 | <br> |
| V13C @ 40 C   | CSt           | <b>130</b>    | <u> </u>    |      |
| VOLVO         |               |               |             |      |
| CONTAN        | MINATION      |               |             |      |
| Silicon       | ppm           | <b>4</b>      | <b>4</b>    | <br> |
| Sodium        | ppm           | ■0            | 0           | <br> |
| Potassium     | ppm           | <b>2</b>      | <b>0</b>    | <br> |
|               |               |               |             |      |
| WEAR          | AETAL C       |               |             |      |
| WEAK          | JE I ALS      |               |             |      |
| Iron          | ppm           | <b>154</b>    | <b>150</b>  | <br> |
| Copper        | ppm           | ■1            | <b>2</b>    | <br> |
| Lead          | ppm           | ■0            | <b>0</b>    | <br> |
| Tin           | ppm           | <b>■</b> 0    | <b>0</b>    | <br> |
| Aluminum      | ppm           | <b></b>       | <b>-</b> <1 | <br> |
| Chromium      | ppm           | <b>2</b>      | <b>2</b>    | <br> |
| Molybdenum    | ppm           | ■3            | 3           | <br> |
| Nickel        | ppm           | <b>■&lt;1</b> | <b>0</b>    | <br> |
| Titanium      | ppm           | 0             | 0           | <br> |
| Silver        | ppm           | 0             | 0           | <br> |
| Manganese     | ppm           | <b>6</b>      | 4           | <br> |
| Vanadium      | ppm           | 0             | 0           | <br> |
| VOLVO         |               |               |             |      |
| ADDITIV       | /ES           |               |             |      |
| Calcium       | ppm           | <b>45</b>     | 264         | <br> |
| Magnesium     | ppm           | <b>10</b>     | 16          | <br> |
| Zinc          | ppm           | ■33           | 105         | <br> |
| Phosphorus    | ppm           | <b>1090</b>   | 1119        | <br> |
| Barium        | ppm           | <b>2</b>      | 0           | <br> |
| Boron         | ppm           | <b>207</b>    | 200         | <br> |
| Boron         | ppm           | ■207          | 200         | <br> |

### Diagnosis

Resample at the next service interval to monitor. All component wear rates are normal. There is no indication of any contamination in the oil. The condition of the oil is acceptable for the time in service.