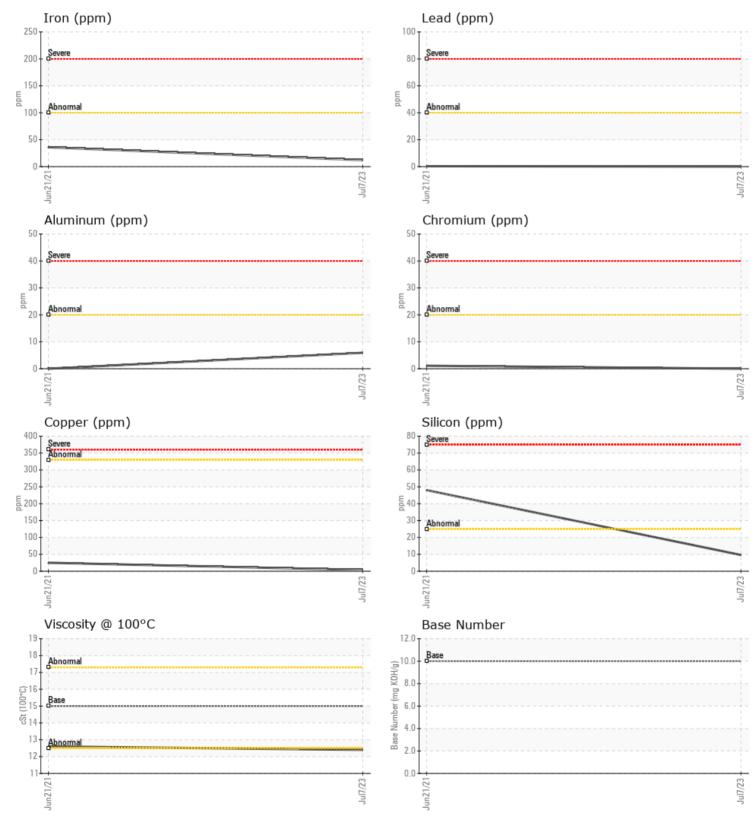

## VOLVO

| SAMPLE INFORMATION        |             |             |  |  |  |  |
|---------------------------|-------------|-------------|--|--|--|--|
| Sample Number             | VCP400904   | VCP304987   |  |  |  |  |
| Sample Date               | 07 Jul 2023 | 21 Jun 2021 |  |  |  |  |
| Machine Hours             | 2366        | 664         |  |  |  |  |
| Oil Hours                 | 0           | 0           |  |  |  |  |
| Oil Changed               | Changed     | Changed     |  |  |  |  |
| Sample Status             | NORMAL      | NORMAL      |  |  |  |  |
|                           |             |             |  |  |  |  |
|                           |             |             |  |  |  |  |
| Visc @ 100°C cSt          | 12.4        | 12.6        |  |  |  |  |
| Base Number (BN) mg KOH/g | <b>10.3</b> |             |  |  |  |  |
| Oxidation (PA) %          | 90          | 73          |  |  |  |  |
|                           |             |             |  |  |  |  |

| LONIAN         | MINATION |           |       |      |
|----------------|----------|-----------|-------|------|
| Soot %         | %        | 0.2       | 0.2   | <br> |
| Nitration (PA) | %        | 76        | 70    | <br> |
| Sulfation (PA) | %        | 64        | 62    | <br> |
| Glycol         | %        | NEG       | NEG   | <br> |
| Fuel           | %        | <1.0      | < 1.0 | <br> |
| Silicon        | ppm      | <b>10</b> | 48    | <br> |
| Sodium         | ppm      | 4         | 6     | <br> |
| Potassium      | ppm      | 2         | 4     | <br> |

### VOLVO

| VEAR M     | ETALS |            |            |      |
|------------|-------|------------|------------|------|
| Iron       | ppm   | <b>1</b> 2 | 36         | <br> |
| Copper     | ppm   | <b>4</b>   | 25         | <br> |
| Lead       | ppm   | 0          | <1         | <br> |
| Tin        | ppm   | 0          | <b></b> <1 | <br> |
| Aluminum   | ppm   | 6          | 0          | <br> |
| Chromium   | ppm   | 0          | 1          | <br> |
| Molybdenum | ppm   | 55         | 62         | <br> |
| Nickel     | ppm   | 0          | <1         | <br> |
| Titanium   | ppm   | 0          | <1         | <br> |
| Silver     | ppm   | 0          | 0          | <br> |
| Manganese  | ppm   | 0          | 6          | <br> |
| Vanadium   | ppm   | 0          | 0          | <br> |

Vanadiur

| ADUTION    |     |             |      |  |  |  |
|------------|-----|-------------|------|--|--|--|
| Calcium    | ppm | 2093        | 1790 |  |  |  |
| Magnesium  | ppm | 648         | 379  |  |  |  |
| Zinc       | ppm | <b>1330</b> | 1170 |  |  |  |
| Phosphorus | ppm | <b>1112</b> | 998  |  |  |  |
| Barium     | ppm | <b>1</b> 3  | 2    |  |  |  |
| Boron      | ppm | ■ 60        | 129  |  |  |  |

### Diagnosis

Resample at the next service interval to monitor.All component wear rates are normal. There is no indication of any contamination in the oil. The BN result indicates that there is suitable alkalinity remaining in the oil. The condition of the oil is suitable for further service.