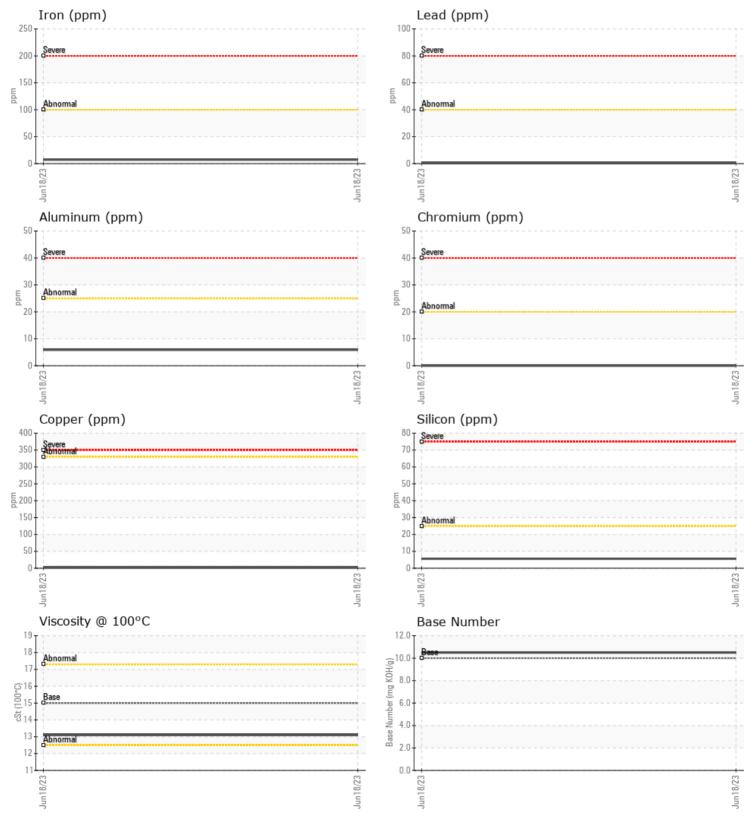

## SAMPLE INFORMATION VCP415593 Sample Number Sample Date 18 Jun 2023 Machine Hours 3280 Oil Hours 0 Oil Changed Changed NORMAL Sample Status **OIL CONDITION** Visc @ 100°C cSt 13.1 Base Number (BN) mg KOH/g 10.5 Oxidation (PA) 84 % CONTAMINATION 0.3 % Soot % % Nitration (PA) 73 Sulfation (PA) % 62 % NEG Glycol Fuel % <1.0

Potassium

ppm

ppm

ppm

6

2

1

Silicon

Sodium

| WEAR METALS |     |      |  |  |  |  |  |  |
|-------------|-----|------|--|--|--|--|--|--|
| Iron        | ppm | 7    |  |  |  |  |  |  |
| Copper      | ppm | 2    |  |  |  |  |  |  |
| Lead        | ppm | ■ <1 |  |  |  |  |  |  |
| Tin         | ppm |      |  |  |  |  |  |  |
| Aluminum    | ppm | 6    |  |  |  |  |  |  |
| Chromium    | ppm | 0    |  |  |  |  |  |  |
| Molybdenum  | ppm | 56   |  |  |  |  |  |  |
| Nickel      | ppm | 0    |  |  |  |  |  |  |
| Titanium    | ppm | 0    |  |  |  |  |  |  |
| Silver      | ppm | 0    |  |  |  |  |  |  |
| Manganese   | ppm | 0    |  |  |  |  |  |  |
| Vanadium    | ppm | 0    |  |  |  |  |  |  |

| ADDITIVES  |     |             |  |  |  |  |  |  |
|------------|-----|-------------|--|--|--|--|--|--|
| Calcium    | ppm | 2045        |  |  |  |  |  |  |
| Magnesium  | ppm | 622         |  |  |  |  |  |  |
| Zinc       | ppm | 1329        |  |  |  |  |  |  |
| Phosphorus | ppm | <b>1120</b> |  |  |  |  |  |  |
| Barium     | ppm | <b>1</b> 3  |  |  |  |  |  |  |
| Boron      | ppm | 55          |  |  |  |  |  |  |