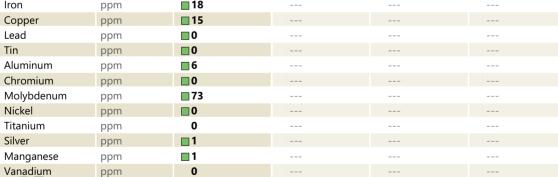

VOLVO

| VOLVO            |            |             |      |   |
|------------------|------------|-------------|------|---|
| SAMPLE I         | NFORMATION |             |      |   |
| Sample Number    | -          | VCP418819   | <br> |   |
| Sample Date      |            | 06 Jul 2023 | <br> |   |
| Machine Hours    |            | 534         | <br> |   |
| Oil Hours        |            | 534         | <br> |   |
| Oil Changed      |            | Changed     | <br> |   |
| Sample Status    |            | ATTENTION   | <br> |   |
|                  |            |             |      |   |
| VOLVO            |            |             |      |   |
| OIL CONDI        |            |             |      | - |
| Visc @ 100°C     | cSt        | <u> </u>    | <br> |   |
| Base Number (BN) | mg KOH/g   | 8.9         | <br> |   |
| Oxidation (PA)   | %          | 70          | <br> |   |
|                  |            |             |      |   |
| CONTAMI          | NATION     |             |      |   |
|                  |            |             |      |   |
| Soot %           | %          | 0.1         | <br> |   |
| Nitration (PA)   | %          | 65          | <br> |   |
| Sulfation (PA)   | %          | 56          | <br> |   |
| Glycol           | %          | NEG         | <br> |   |
| Fuel             | %          | 0.2         | <br> |   |
| Silicon          | ppm        | <b>19</b>   | <br> |   |
| Sodium           | ppm        | 3           | <br> |   |
| Potassium        | ppm        | <b>11</b>   | <br> |   |
| VOLVO            |            |             | <br> |   |
| WEAR ME          | TALS       |             |      |   |
| Iron             | -          | 18          | <br> |   |
|                  | ppm        | 18          |      |   |
| Copper           | ppm        |             | <br> |   |
| Lead             | ppm        | 0           | <br> |   |