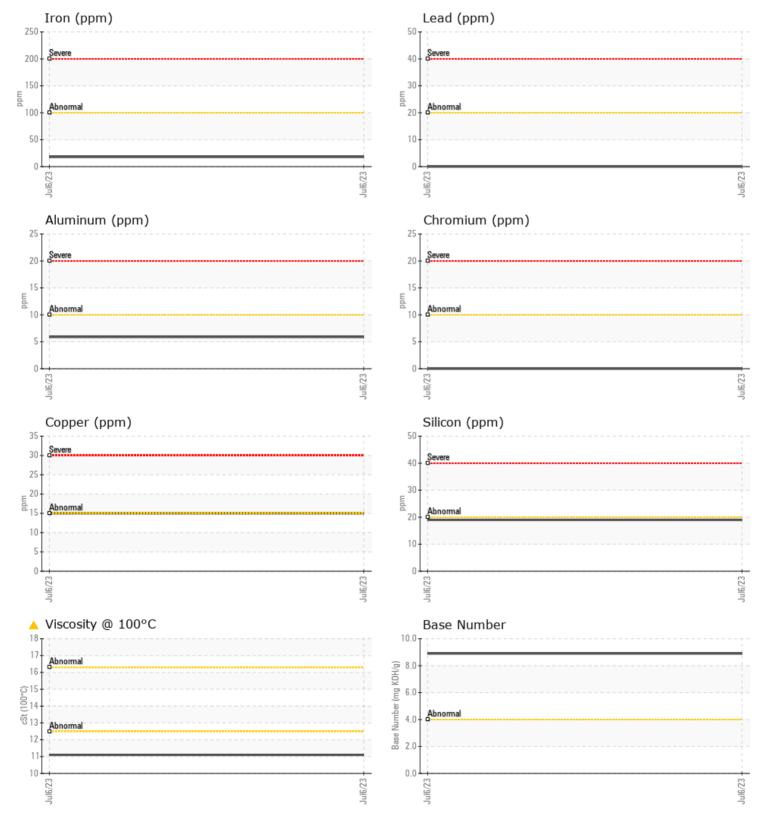

## **CONSTRUCTION EQUIPMENT**

GRAPHS

VOLVO

Report Id: VOLVO0002 [WUSCAR] 05895848 (Generated: 07/14/2023 01:07:18) Rev: 1

Contact/Location: MIKE MAYHUGH - VOLVO0002