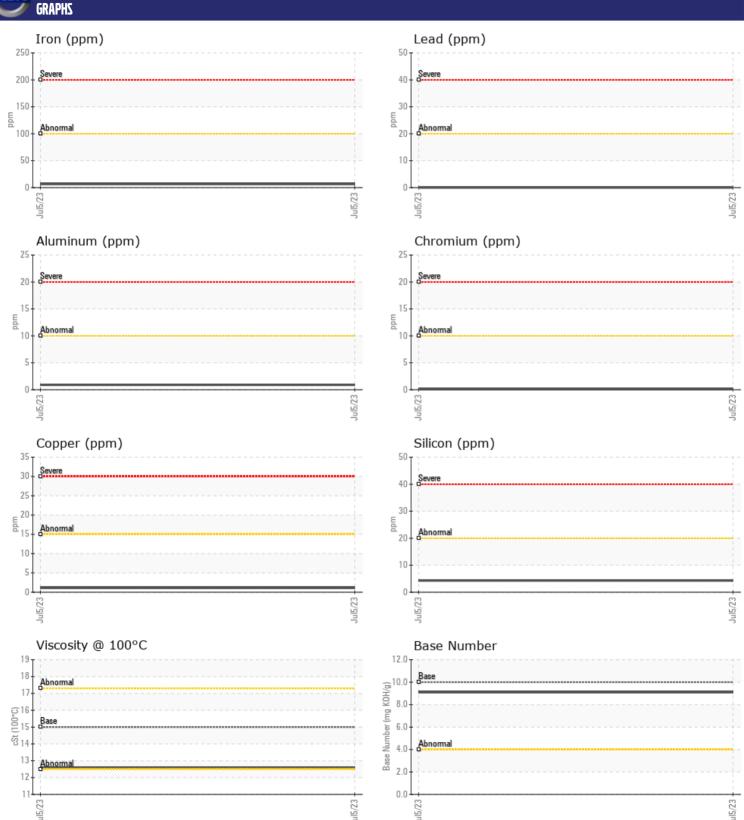

| OIL CONDITION    |          |             |  |  |  |  |  |
|------------------|----------|-------------|--|--|--|--|--|
| Visc @ 100°C     | cSt      | <b>12.6</b> |  |  |  |  |  |
| Base Number (BN) | mg KOH/g | ■9.1        |  |  |  |  |  |
| Oxidation (PA)   | %        | 82          |  |  |  |  |  |

| CONTAN         | MINATION |            |      |  |
|----------------|----------|------------|------|--|
| Soot %         | %        | <b>0.7</b> | <br> |  |
| Nitration (PA) | %        | 68         | <br> |  |
| Sulfation (PA) | %        | 65         | <br> |  |
| Glycol         | %        | NEG        | <br> |  |
| Fuel           | %        | <1.0       | <br> |  |
| Silicon        | ppm      | <b>4</b>   | <br> |  |
| Sodium         | ppm      | <b>2</b>   | <br> |  |
| Potassium      | ppm      | <b>0</b>   | <br> |  |

| WEAR       | METALS |               |      |  |
|------------|--------|---------------|------|--|
| Iron       | ppm    | <b>7</b>      | <br> |  |
| Copper     | ppm    | <b>1</b>      | <br> |  |
| Lead       | ppm    | <b>0</b>      | <br> |  |
| Tin        | ppm    | <b>-&lt;1</b> | <br> |  |
| Aluminum   | ppm    | <b>-&lt;1</b> | <br> |  |
| Chromium   | ppm    | <b>-&lt;1</b> | <br> |  |
| Molybdenum | ppm    | ■39           | <br> |  |
| Nickel     | ppm    | <b>-&lt;1</b> | <br> |  |
| Titanium   | ppm    | 0             | <br> |  |
| Silver     | ppm    | <b>■</b> 0    | <br> |  |
| Manganese  | ppm    | <b>-&lt;1</b> | <br> |  |
| Vanadium   | ppm    | <1            | <br> |  |
|            |        |               |      |  |