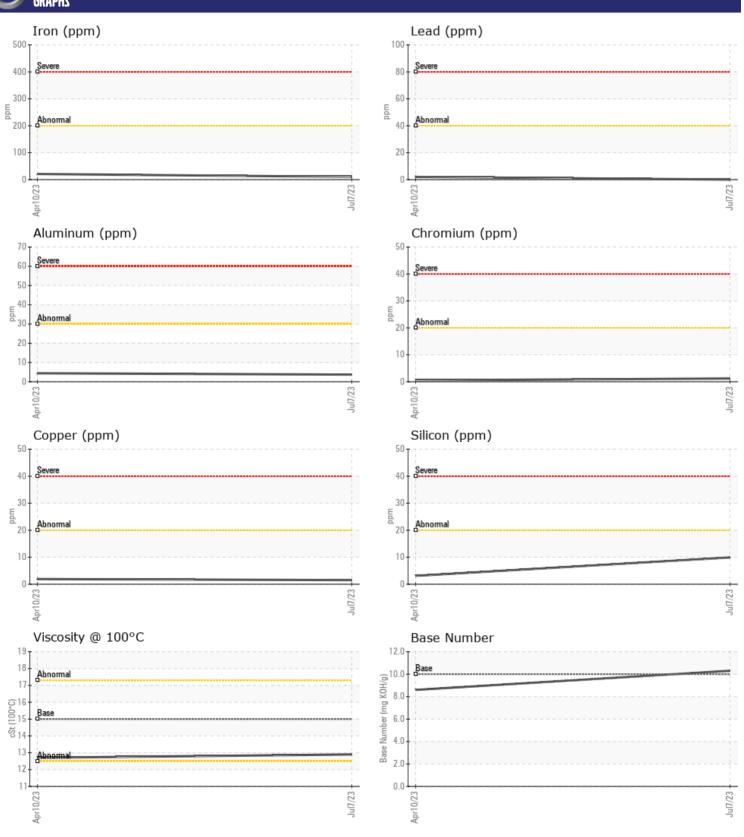

# CONSTRUCTION EQUIPMENT 579516 PRINCE VOLVO L90H 626545 - DIESEL ENGINE

Sample No: VCP417705

Oil Type: VOLVO ULTRA DIESEL ENGINE OIL 15W40 VDS-3

**Job No:** 579516 PRINCE

| VOLVO            |            |               |               |      |
|------------------|------------|---------------|---------------|------|
| SAMPLE II        | NFORMATION |               |               |      |
| Sample Number    | •          | VCP417705     | VCP398517     | <br> |
| Sample Date      |            | 07 Jul 2023   | 10 Apr 2023   | <br> |
| Machine Hours    |            | 988           | 449           | <br> |
| Oil Hours        |            | 0             | 0             | <br> |
| Oil Changed      |            | Changed       | Changed       | <br> |
| Sample Status    |            | NORMAL        | NORMAL        | <br> |
|                  |            |               |               |      |
| OIL CONDI.       | TION       |               |               |      |
|                  |            |               |               |      |
| Visc @ 100°C     | cSt        | <b>12.9</b>   | 12.7          | <br> |
| Base Number (BN) | _          | ■10.3         | ■8.6          | <br> |
| Oxidation (PA)   | %          | 83            | 70            | <br> |
| VOLVO            |            |               |               |      |
| CONTAMIN         | IATION     |               |               |      |
| Soot %           | %          | □0.2          | □0.1          | <br> |
| Nitration (PA)   | %          | 60            | 50            | <br> |
| Sulfation (PA)   | %          | 62            | 54            | <br> |
| Glycol           | %          | NEG           | NEG           | <br> |
| Fuel             | %          | <1.0          | <1.0          | <br> |
| Silicon          | ppm        | <b>10</b>     | _3            | <br> |
| Sodium           | ppm        | <b>2</b>      | <b>1</b> 4    | <br> |
| Potassium        | ppm        | ■0            | 1             | <br> |
|                  | FF         |               |               |      |
| VOLVO            | TAIC       |               |               |      |
| WEAR ME          | LAL2       |               |               |      |
| Iron             | ppm        | <b>10</b>     | <b>2</b> 1    | <br> |
| Copper           | ppm        | <b>2</b>      | <b>2</b>      | <br> |
| Lead             | ppm        | ■0            | <b>2</b>      | <br> |
| Tin              | ppm        | <b>1</b>      | <b>-</b> <1   | <br> |
| Aluminum         | ppm        | <b>4</b>      | <b>4</b>      | <br> |
| Chromium         | ppm        | <b>1</b>      | <b>-</b> <1   | <br> |
| Molybdenum       | ppm        | <b>40</b>     | ■ 68          | <br> |
| Nickel           | ppm        | ■0            | <b>0</b>      | <br> |
| Titanium         | ppm        | 0             | 0             | <br> |
| Silver           | ppm        | <b>■</b> 0    | <b>0</b>      | <br> |
| Manganese        | ppm        | <b>■</b> <1   | <b>1</b>      | <br> |
| Vanadium         | ppm        | <1            | 0             | <br> |
| VOLVO            |            |               |               | <br> |
| ADDITIVE:        | 7          |               |               |      |
| Calcium          |            | <b>1621</b>   | <b>□</b> 1193 | <br> |
| Magnesium        | ppm        | <b>494</b>    | 898           |      |
| Zinc             | ppm        | <b>1046</b>   | 1237          | <br> |
| ZIIIC            | phili      | <b>■ 1040</b> | 1231          | <br> |

### Diagnosis

F: (407)659-8720

Resample at the next service interval to monitor. Metal levels are typical for a new component breaking in. There is no indication of any contamination in the oil. The BN result indicates that there is suitable alkalinity remaining in the oil. The condition of the oil is suitable for further service.