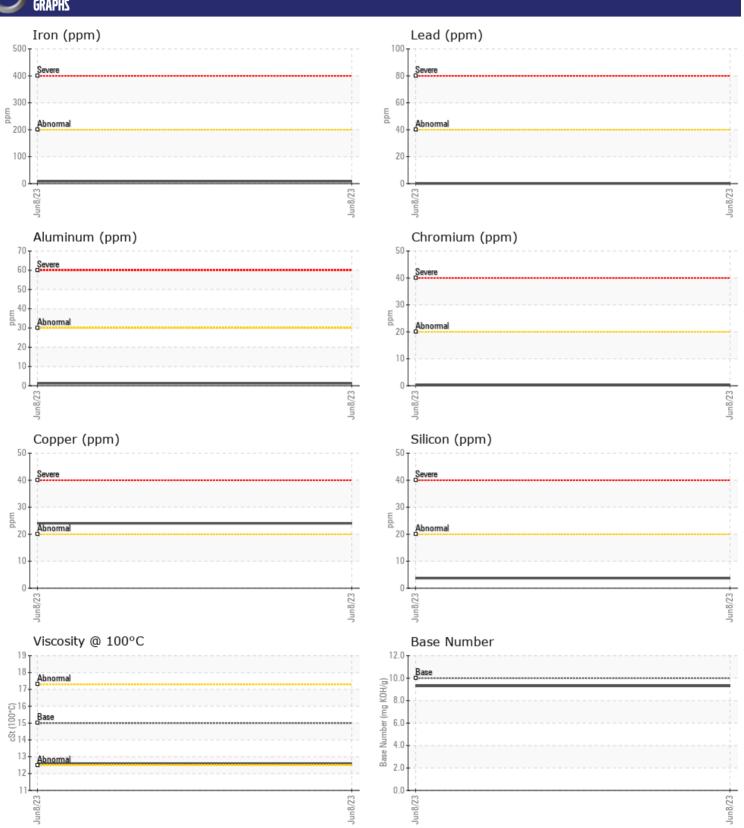

## **CONSTRUCTION EQUIPMENT**

TUCKER PAVING VOLVO A25G 752434 - DIESEL ENGINE

Sample No: VCP393512

Oil Type: VOLVO ULTRA DIESEL ENGINE OIL 15W40 VDS-3

Job No: TUCKER PAVING

| VOLVO            |            |             |      |  |
|------------------|------------|-------------|------|--|
| SAMPLE IN        | NFORMATION |             |      |  |
| Sample Number    | -          | VCP393512   | <br> |  |
| Sample Date      |            | 08 Jun 2023 | <br> |  |
| Machine Hours    |            | 1688        | <br> |  |
| Oil Hours        |            | 500         | <br> |  |
| Oil Changed      |            | Changed     | <br> |  |
| Sample Status    |            | NORMAL      | <br> |  |
|                  |            |             |      |  |
| OIT CONDI.       | TION       |             |      |  |
| Visc @ 100°C     | cSt        | <b>12.6</b> | <br> |  |
| Base Number (BN) |            | ■9.3        | <br> |  |
| Oxidation (PA)   | %          | 82          | <br> |  |
| Oxidation (171)  | 70         | OL .        |      |  |
| VOLVO            |            |             |      |  |
| CONTAMIN         | NATION     |             |      |  |
| Soot %           | %          | ■0.4        | <br> |  |
| Nitration (PA)   | %          | 71          | <br> |  |
| Sulfation (PA)   | %          | 64          | <br> |  |
| Glycol           | %          | NEG         | <br> |  |
| Fuel             | %          | <1.0        | <br> |  |
| Silicon          | ppm        | <b>■</b> 4  | <br> |  |
| Sodium           | ppm        | <b>2</b>    | <br> |  |
| Potassium        | ppm        | <b>□</b> 0  | <br> |  |
|                  |            |             |      |  |
| WEAR ME          | TALS       |             |      |  |
| Iron             |            | <u> </u>    | <br> |  |
|                  | ppm        | <b>24</b>   | <br> |  |
| Copper<br>Lead   | ppm        | <b>■</b> 24 | <br> |  |
| Tin              | ppm        | <b>■</b> 0  | <br> |  |
| Aluminum         | ppm        | <b>1</b>    | <br> |  |
| Chromium         | ppm        | <1          | <br> |  |
| Molybdenum       | ppm        | <b>44</b>   | <br> |  |
| Nickel           | ppm        | 3           | <br> |  |
| Titanium         | ppm        | 0           | <br> |  |
| Silver           | ppm        | 0           | <br> |  |
| Manganese        | ppm        | <b>■</b> <1 | <br> |  |
| Vanadium         | ppm        | <1          |      |  |
| variaululli      | ppm        | <b>V</b> 1  |      |  |
| VOLVO            |            |             |      |  |
| ADDITIVE:        | 7          |             |      |  |
| Calcium          | ppm        | <b>1619</b> | <br> |  |
| Magnesium        | ppm        | <b>489</b>  | <br> |  |
| Zinc             | ppm        | <b>1058</b> | <br> |  |
| DI I             |            |             |      |  |

## Diagnosis

Resample at the next service interval to monitor. All component wear rates are normal. There is no indication of any contamination in the oil. The BN result indicates that there is suitable alkalinity remaining in the oil. The condition of the oil is suitable for further service.