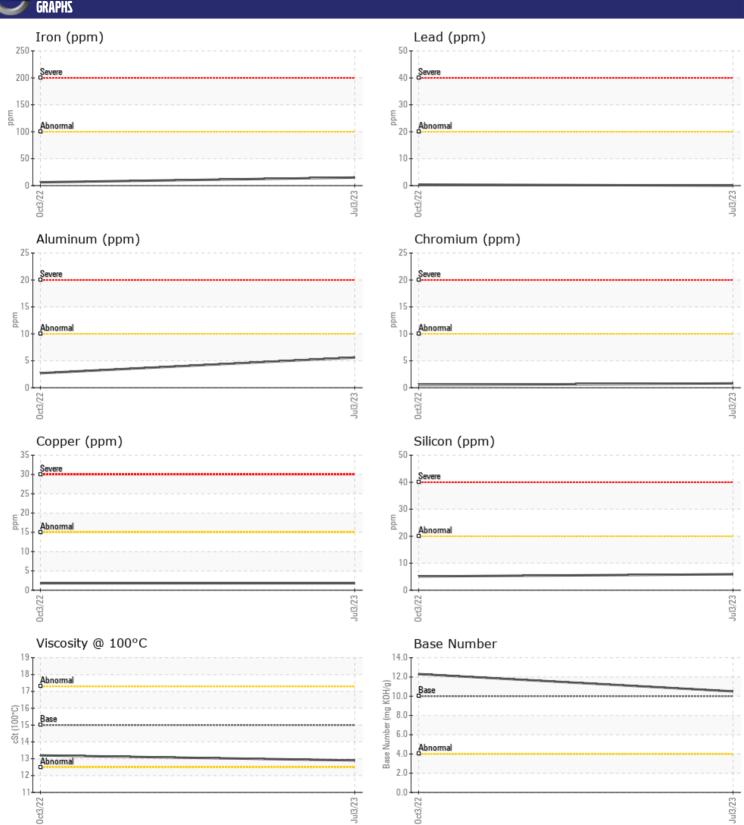

## CONSTRUCTION EQUIPMENT RENTAL VOLVO ECR 145EL 3 15482 - DIESEL ENGINE

Sample No: VCP422945

Oil Type: VOLVO ULTRA DIESEL ENGINE OIL 15W40 VDS-3

Job No: RENTAL

| VOLVO            |            |              |             |      |
|------------------|------------|--------------|-------------|------|
| SAMPLE II        | NFORMATION |              |             |      |
| Sample Number    | -          | VCP422945    | VCP385815   | <br> |
| Sample Date      |            | 03 Jul 2023  | 03 Oct 2022 | <br> |
| Machine Hours    |            | 2063         | 1443        | <br> |
| Oil Hours        |            | 500          | 500         | <br> |
| Oil Changed      |            | Changed      | Changed     | <br> |
| Sample Status    |            | NORMAL       | NORMAL      | <br> |
|                  |            |              |             |      |
| VOLVO            | TION       |              |             |      |
| OIL CONDI        |            |              |             |      |
| Visc @ 100°C     | cSt        | <b>12.9</b>  | <b>13.2</b> | <br> |
| Base Number (BN) | mg KOH/g   | <b>10.5</b>  | <b>12.3</b> | <br> |
| Oxidation (PA)   | %          | 83           | 86          | <br> |
|                  |            |              |             |      |
| CONTAMIN         | ΝΔΤΙΛΝ     |              |             |      |
| _                |            | =0.2         |             |      |
| Soot %           | %          | <b>■</b> 0.3 | 0.2         | <br> |
| Nitration (PA)   | %          | 66<br>63     | 61<br>65    | <br> |
| Sulfation (PA)   |            |              |             |      |
| Glycol           | %          | NEG          | NEG         | <br> |
| Fuel             | %          | <1.0         | <1.0        | <br> |
| Silicon          | ppm        | <b>6</b>     | <b>5</b>    | <br> |
| Sodium           | ppm        | <b>2</b>     | 2           | <br> |
| Potassium        | ppm        | <b>■</b> 0   | 0           | <br> |
| VOLVO            |            |              |             |      |
| WEAR ME          | TALS       |              |             |      |
| Iron             | ppm        | <b>1</b> 5   | <b>6</b>    | <br> |
| Copper           | ppm        | <b>2</b>     |             | <br> |
| Lead             | ppm        | <b>1</b> 0   | <b>1</b> <1 | <br> |
| Tin              | ppm        | ■ < 1        | <b>-</b> <1 | <br> |
| Aluminum         | ppm        | <b>6</b>     | <b>3</b>    | <br> |
| Chromium         | ppm        | ■ < 1        | <1          | <br> |
| Molybdenum       |            | <b>■45</b>   | <b>1</b> 40 | <br> |
| Nickel           | ppm        | ■43<br>■<1   | <1          | <br> |
| Titanium         | • •        | 0            | 0           | <br> |
| Silver           | ppm        | 0            | 0           | <br> |
| Manganese        | ppm        | <b>■</b> <1  | □ <1        | <br> |
| Vanadium         | ppm        | <1           | 0           | <br> |
| varidululli      | ppm        | < 1          | U           | <br> |

## Diagnosis

Resample at the next service interval to monitor. All component wear rates are normal. There is no indication of any contamination in the oil. The BN result indicates that there is suitable alkalinity remaining in the oil. The condition of the oil is suitable for further service.