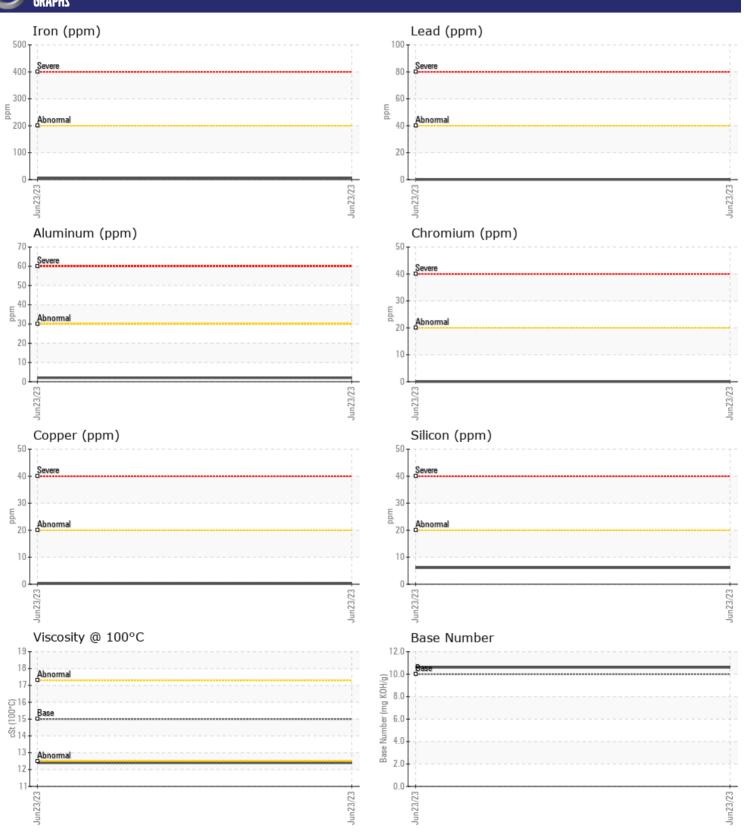

## Diagnosis

No corrective action is recommended at this time. Resample at the next service interval to monitor.All component wear rates are normal. Fuel content negligible. There is no indication of any contamination in the oil. The BN result indicates that there is suitable alkalinity remaining in the oil. The condition of the oil is suitable for further service.