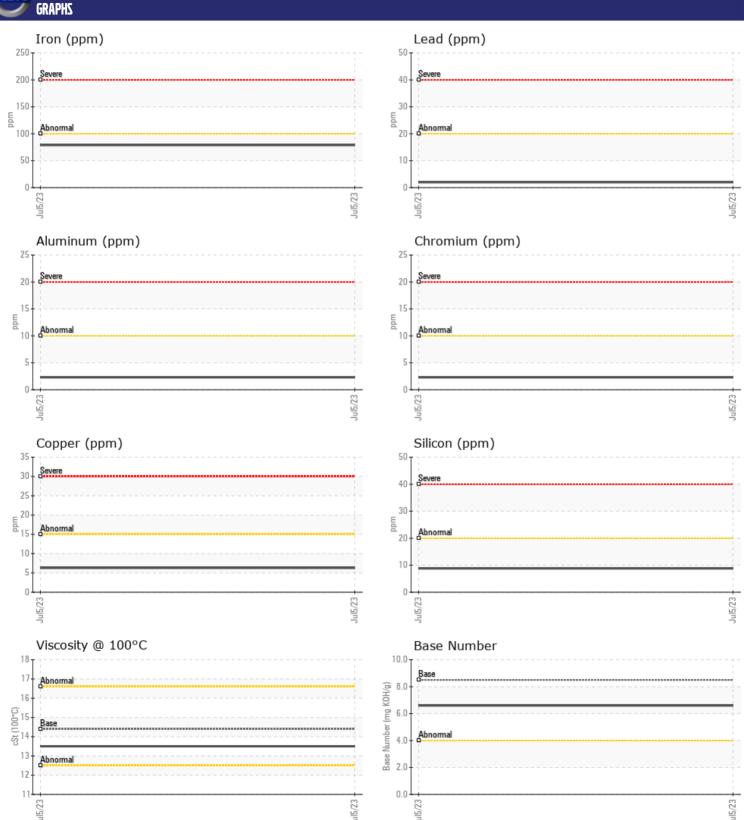

ppm

ppm

**877** 

**0** 

**12** 

Report Id: SCOSAI [WUSCAR] 05895872 (Generated: 07/12/2023 15:52:57) Rev: 1

| VOLVO CAMDIE II  | NFORMATION  |              |      |  |
|------------------|-------------|--------------|------|--|
| _                | AF URMA HUN | ,            |      |  |
| Sample Number    |             | VCP384645    | <br> |  |
| Sample Date      |             | 05 Jul 2023  | <br> |  |
| Machine Hours    |             | 992          | <br> |  |
| Oil Hours        |             | 0            | <br> |  |
| Oil Changed      |             | Changed      | <br> |  |
| Sample Status    |             | NORMAL       | <br> |  |
| VOLVO            |             |              |      |  |
| OIL CONDI        | TION        |              |      |  |
| Visc @ 100°C     | cSt         | □13.5        | <br> |  |
| Base Number (BN) |             | <b>■</b> 6.6 | <br> |  |
| Oxidation (PA)   | %           | 81           | <br> |  |
| Skidation (i A)  | 70          | O1           |      |  |
| VOLVO            |             |              |      |  |
| CONTAMIN         | IATION      |              |      |  |
| Soot %           | %           | ■ 0.2        | <br> |  |
| Nitration (PA)   | %           | 92           | <br> |  |
| Sulfation (PA)   | %           | 70           | <br> |  |
| Glycol           | %           | NEG          | <br> |  |
| uel              | %           | <1.0         | <br> |  |
| Silicon          | ppm         | <b>■</b> 9   | <br> |  |
| Sodium           | ppm         | <b>2</b>     | <br> |  |
| Potassium        | ppm         | <b>1</b>     | <br> |  |
|                  |             |              |      |  |
| WEAR ME          | TALC        |              |      |  |
| _                | I WF7       |              |      |  |
| ron              | ppm         | <b>7</b> 9   | <br> |  |
| Copper           | ppm         | <b>6</b>     | <br> |  |
| _ead             | ppm         | <b>2</b>     | <br> |  |
| in               | ppm         | <b>2</b>     | <br> |  |
| Aluminum         | ppm         | <b>2</b>     | <br> |  |
| Chromium         | ppm         | <b>2</b>     | <br> |  |
| Molybdenum       | ppm         | ■24          | <br> |  |
| Nickel           | ppm         | <b>6</b>     | <br> |  |
| itanium          | ppm         | <b>0</b>     | <br> |  |
| Silver           | ppm         | <b>■</b> 0   | <br> |  |
| Manganese        | ppm         | <b>3</b>     | <br> |  |
| /anadium         | ppm         | <1           | <br> |  |
| VOLVO            |             |              |      |  |
| ADDITIVE!        |             |              |      |  |
| Calcium          |             | <b>2077</b>  | <br> |  |
| Magnesium        | ppm         | <b>290</b>   | <br> |  |
| Zinc             | ppm         | <b>1083</b>  | <br> |  |
|                  | Phili       | <u> </u>     |      |  |

## Diagnosis

Resample at the next service interval to monitor. The fluid was not specified, however, a fluid match indicates that this fluid is (GENERIC) DIESEL ENGINE OIL SAE 40. Please confirm.

Metal levels are typical for a new component breaking in. There is no indication of any contamination in the oil. The BN result indicates that there is suitable alkalinity remaining in the oil. The condition of the oil is suitable for further service.