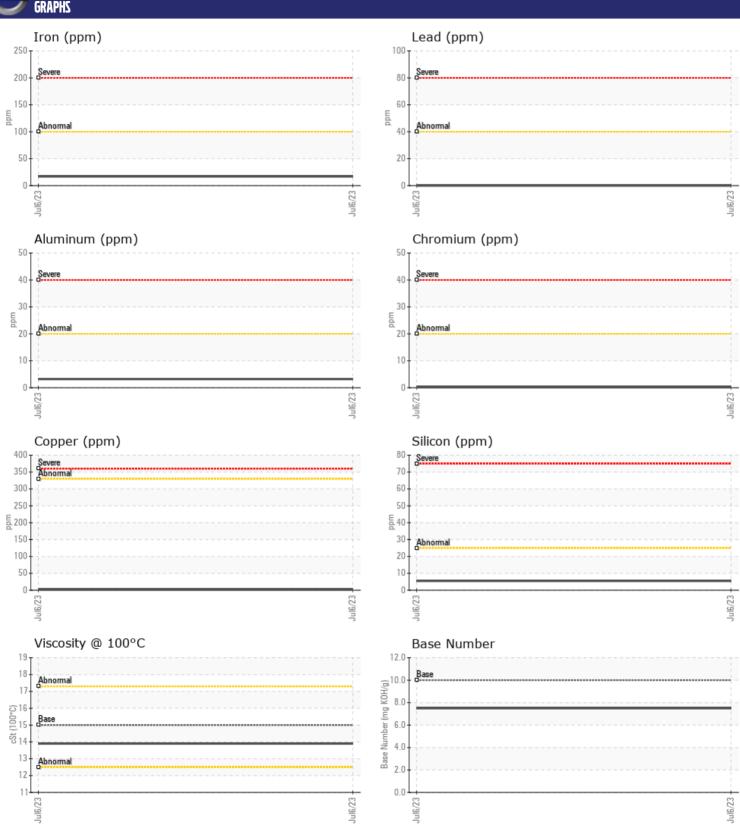

## CONSTRUCTION EQUIPMENT 567843 RUBYS BOBCAT S570 ALM426416 - DIESEL ENGINE

Sample No: VCP416240

Potassium

ppm

Oil Type: VOLVO ULTRA DIESEL ENGINE OIL 15W40 VDS-3

Job No: 567843 RUBYS

| SAMPLE II        | NFORMATION |             |  |  |  |  |  |  |
|------------------|------------|-------------|--|--|--|--|--|--|
| Sample Number    | -          | VCP416240   |  |  |  |  |  |  |
| Sample Date      |            | 06 Jul 2023 |  |  |  |  |  |  |
| Machine Hours    |            | 1356        |  |  |  |  |  |  |
| Oil Hours        |            | 0           |  |  |  |  |  |  |
| Oil Changed      |            | Changed     |  |  |  |  |  |  |
| Sample Status    |            | NORMAL      |  |  |  |  |  |  |
|                  |            |             |  |  |  |  |  |  |
| OIT CONDI.       | TION       |             |  |  |  |  |  |  |
| Visc @ 100°C     | cSt        | <b>13.9</b> |  |  |  |  |  |  |
| Base Number (BN) | mg KOH/g   | <b>■7.5</b> |  |  |  |  |  |  |
| Oxidation (PA)   | %          | 64          |  |  |  |  |  |  |
|                  |            |             |  |  |  |  |  |  |
| CONTAMINATION    |            |             |  |  |  |  |  |  |
| Soot %           | %          | ■0.2        |  |  |  |  |  |  |
| Nitration (PA)   | %          | 82          |  |  |  |  |  |  |
| Sulfation (PA)   | %          | 59          |  |  |  |  |  |  |
| Glycol           | %          | NEG         |  |  |  |  |  |  |
| Fuel             | %          | <1.0        |  |  |  |  |  |  |
| Silicon          | ppm        | <b>6</b>    |  |  |  |  |  |  |
| Sodium           | ppm        | <b>4</b>    |  |  |  |  |  |  |

| VOLVO      | METALC |               |      |  |
|------------|--------|---------------|------|--|
| WEAR       | METALS |               |      |  |
| Iron       | ppm    | <b>17</b>     | <br> |  |
| Copper     | ppm    | <b>2</b>      | <br> |  |
| Lead       | ppm    | <b>0</b>      | <br> |  |
| Tin        | ppm    | ■1            | <br> |  |
| Aluminum   | ppm    | <b>■</b> 3    | <br> |  |
| Chromium   | ppm    | <b>■</b> <1   | <br> |  |
| Molybdenum | ppm    | <b>4</b>      | <br> |  |
| Nickel     | ppm    | <b>■</b> 0    | <br> |  |
| Titanium   | ppm    | 0             | <br> |  |
| Silver     | ppm    | <b>■</b> 0    | <br> |  |
| Manganese  | ppm    | <b>■&lt;1</b> | <br> |  |
| Vanadium   | ppm    | <1            | <br> |  |
|            |        |               |      |  |

| Zavitidda  |     |             |  |  |  |  |  |
|------------|-----|-------------|--|--|--|--|--|
| Calcium    | ppm | <b>1402</b> |  |  |  |  |  |
| Magnesium  | ppm | 738         |  |  |  |  |  |
| Zinc       | ppm | ■837        |  |  |  |  |  |
| Phosphorus | ppm | <b>721</b>  |  |  |  |  |  |
| Barium     | ppm | <b>0</b>    |  |  |  |  |  |
| Boron      | ppm | <b>52</b>   |  |  |  |  |  |

## Diagnosis

Resample at the next service interval to monitor. All component wear rates are normal. There is no indication of any contamination in the oil. The BN result indicates that there is suitable alkalinity remaining in the oil. The condition of the oil is suitable for further service.