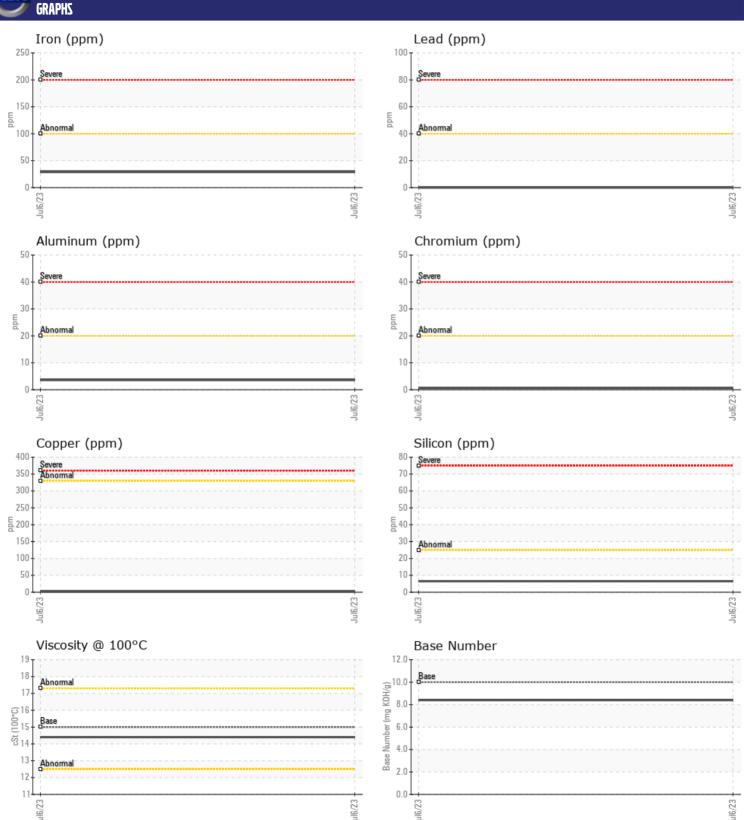

## CONSTRUCTION EQUIPMENT 567841 RUBYS BOBCAT S185 A3L940919 - DIESEL ENGINE

Sample No: VCP416242

Oil Type: VOLVO ULTRA DIESEL ENGINE OIL 15W40 VDS-3

Job No: 567841 RUBYS

| VOLVO            |            |              |      |  |
|------------------|------------|--------------|------|--|
|                  | NFORMATION |              |      |  |
| Sample Number    | •          | VCP416242    | <br> |  |
| Sample Date      |            | 06 Jul 2023  | <br> |  |
| Machine Hours    |            | 3455         | <br> |  |
| Oil Hours        |            | 0            | <br> |  |
| Oil Changed      |            | Changed      | <br> |  |
| Sample Status    |            | NORMAL       | <br> |  |
|                  |            |              | <br> |  |
| OIL CONDI        | ITION      |              |      |  |
| Visc @ 100°C     | cSt        | <b>14.4</b>  | <br> |  |
| Base Number (BN) | mg KOH/g   | ■8.4         | <br> |  |
| Oxidation (PA)   | %          | 70           | <br> |  |
|                  |            |              |      |  |
| CONTAMI          | NATION     |              |      |  |
| Soot %           | %          | <b>□</b> 0.6 | <br> |  |
| Nitration (PA)   | %          | 88           |      |  |
| Sulfation (PA)   | %          | 61           | <br> |  |
| Glycol           | %          | NEG          | <br> |  |
| Fuel             | %          | <1.0         | <br> |  |
| Silicon          |            | ₹1.0<br>■6   | <br> |  |
| Sodium           | ppm        | <b>1</b> 4   | <br> |  |
| Potassium        | ppm        | 2            | <br> |  |
| Totassium        | ppiii      |              |      |  |
| VOLVO            |            |              |      |  |
| WEAR ME          | TALS       |              |      |  |

| WEAR       | METALS |               |      |  |
|------------|--------|---------------|------|--|
| Iron       | ppm    | <b>29</b>     | <br> |  |
| Copper     | ppm    | <b>2</b>      | <br> |  |
| Lead       | ppm    | <b>0</b>      | <br> |  |
| Tin        | ppm    | <b>■</b> <1   | <br> |  |
| Aluminum   | ppm    | <b>4</b>      | <br> |  |
| Chromium   | ppm    | <b>■</b> <1   | <br> |  |
| Molybdenum | ppm    | <b>14</b>     | <br> |  |
| Nickel     | ppm    | ■ 0           | <br> |  |
| Titanium   | ppm    | 0             | <br> |  |
| Silver     | ppm    | <b>■</b> 0    | <br> |  |
| Manganese  | ppm    | <b>-&lt;1</b> | <br> |  |
| Vanadium   | ppm    | <1            | <br> |  |

| ADDITIVES  |     |             |  |  |  |  |  |
|------------|-----|-------------|--|--|--|--|--|
| Calcium    | ppm | <b>1406</b> |  |  |  |  |  |
| Magnesium  | ppm | 782         |  |  |  |  |  |
| Zinc       | ppm | <b>923</b>  |  |  |  |  |  |
| Phosphorus | ppm | <b>771</b>  |  |  |  |  |  |
| Barium     | ppm | <b>0</b>    |  |  |  |  |  |
| Boron      | ppm | <b>62</b>   |  |  |  |  |  |