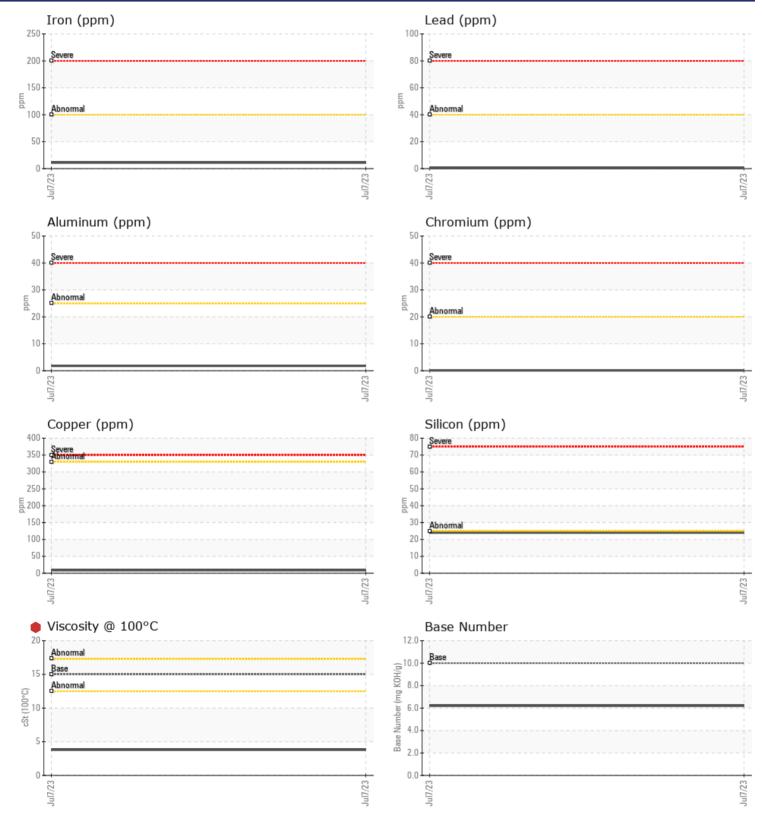

## Sample Number

VOLVO

| Sample Date      |          | 07 Jul 2023 |  |  |  |  |  |  |  |  |
|------------------|----------|-------------|--|--|--|--|--|--|--|--|
| Machine Hours    |          | 172         |  |  |  |  |  |  |  |  |
| Oil Hours        |          | 0           |  |  |  |  |  |  |  |  |
| Oil Changed      |          | Changed     |  |  |  |  |  |  |  |  |
| Sample Status    |          | SEVERE      |  |  |  |  |  |  |  |  |
|                  |          |             |  |  |  |  |  |  |  |  |
| OIL CONDITION    |          |             |  |  |  |  |  |  |  |  |
| Visc @ 100°C     | cSt      | 9.8         |  |  |  |  |  |  |  |  |
| Base Number (BN) | mg KOH/g | 6.2         |  |  |  |  |  |  |  |  |
| Oxidation (PA)   | %        | 46          |  |  |  |  |  |  |  |  |
|                  |          |             |  |  |  |  |  |  |  |  |
| CONTAMINATION    |          |             |  |  |  |  |  |  |  |  |
| Soot %           | %        | 0.2         |  |  |  |  |  |  |  |  |
| Nitration (PA)   | %        | 77          |  |  |  |  |  |  |  |  |
| Sulfation (PA)   | %        | 47          |  |  |  |  |  |  |  |  |
| Glycol           | %        | NEG         |  |  |  |  |  |  |  |  |
| Fuel             | %        | <b>40.8</b> |  |  |  |  |  |  |  |  |
| Silicon          | ppm      | 24          |  |  |  |  |  |  |  |  |
| Sodium           | ppm      | 2           |  |  |  |  |  |  |  |  |
| Potassium        | ppm      | ∎1          |  |  |  |  |  |  |  |  |

Potassium

WEAR METALS 11 Iron ppm Copper 9 ppm Lead **||** <1 ppm 2 Tin ppm Aluminum ppm 2 Chromium ppm <1 Molybdenum 48 ppm Nickel ppm 2 🔲 Titanium ppm 0 Silver 0 ppm Manganese ppm 1 🔲 Vanadium ppm <1

## **CONSTRUCTION EQUIPMENT**

GRAPHS

VOLVO

Contact/Location: PATRICK FRY - VOLVO2990