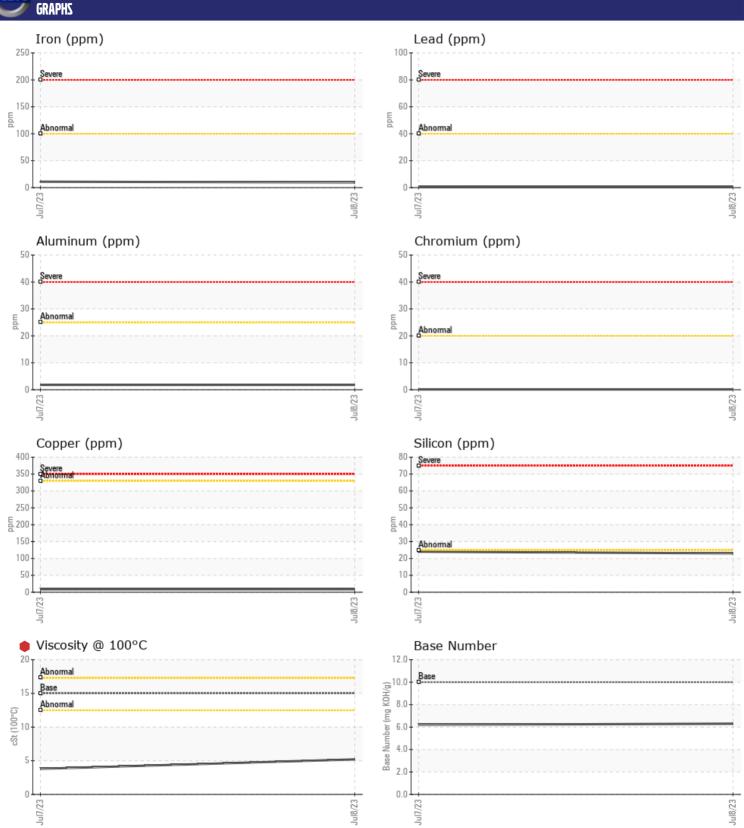

Sample No: VCP385001

Oil Type: VOLVO ULTRA DIESEL ENGINE OIL 15W40 VDS-3

**Job No:** SWA-304265-10 TOEPE

| SAMPLE II        | NFORMATION |                                         |             |      |
|------------------|------------|-----------------------------------------|-------------|------|
| Sample Number    |            | VCP385001                               | VCP398127   | <br> |
| Sample Date      |            | 08 Jul 2023                             | 07 Jul 2023 | <br> |
| Machine Hours    |            | 172                                     | 172         | <br> |
| Oil Hours        |            | 172                                     | 0           | <br> |
| Oil Changed      |            | Changed                                 | Changed     | <br> |
| Sample Status    |            | SEVERE                                  | SEVERE      | <br> |
|                  |            | , , , , , , , , , , , , , , , , , , , , |             |      |
| VOLVO            | TION       |                                         |             |      |
| OIL CONDI        | IIUN       | ļ.                                      |             |      |
| Visc @ 100°C     | cSt        | <b>5.2</b>                              | 3.8         | <br> |
| Base Number (BN) | mg KOH/g   | <b>6.3</b>                              | ■6.2        | <br> |
| Oxidation (PA)   | %          | 46                                      | 46          | <br> |
|                  |            |                                         |             | <br> |
| CONTAMI          | NATION     |                                         |             |      |
| Soot %           | %          | ■0.2                                    | 0.2         | <br> |
| Nitration (PA)   | %          |                                         | 77          | <br> |
| Sulfation (PA)   | %          | 46                                      | 47          | <br> |
| Glycol           | %          | NEG                                     | NEG         | <br> |
| Fuel             | %          | <b>41.8</b>                             | 40.8        | <br> |
| Silicon          | ppm        | <b>23</b>                               | <b>2</b> 4  | <br> |
| Sodium           | ppm        | <b>1</b>                                | <b>2</b>    | <br> |
| Potassium        | ppm        | <b>1</b>                                | 1           | <br> |
|                  |            |                                         |             |      |
| WEAR ME          | TALS       |                                         |             |      |
| _                |            |                                         |             |      |
| Iron             | ppm        | <b>10</b>                               | <b>1</b> 1  | <br> |
| Copper           | ppm        | ■9                                      | 9           | <br> |
| Lead             | ppm        | <b>■</b> <1                             | <b>-</b> <1 | <br> |
| Tin              | ppm        | <b>2</b>                                | 2           | <br> |
| Aluminum         | ppm        | <b>2</b>                                | _2          | <br> |
| Chromium         | ppm        | <b>■ &lt;1</b>                          | <b></b>     | <br> |
| Molybdenum       | ppm        | ■48                                     | <b>48</b>   | <br> |
| Nickel<br>       | ppm        | <b>2</b>                                | 2           | <br> |
| Titanium         | ppm        | 0                                       | 0           | <br> |
| Silver           | ppm        | ■0                                      | 0           | <br> |
| Manganese        | ppm        | <b>1</b>                                | <b>1</b>    | <br> |
| Vanadium         | ppm        | <1                                      | <1          | <br> |
| VOLVO            |            |                                         |             | <br> |

## Diagnosis

We advise that you check the fuel injection system. The oil change at the time of sampling has been noted. We recommend an early resample to monitor this condition. NOTE: one of two samples received with same ID and sampling date. All component wear rates are normal. There is a high amount of fuel present in the oil. Fuel is present in the oil and is lowering the viscosity. The oil is no longer serviceable due to the presence of contaminants.