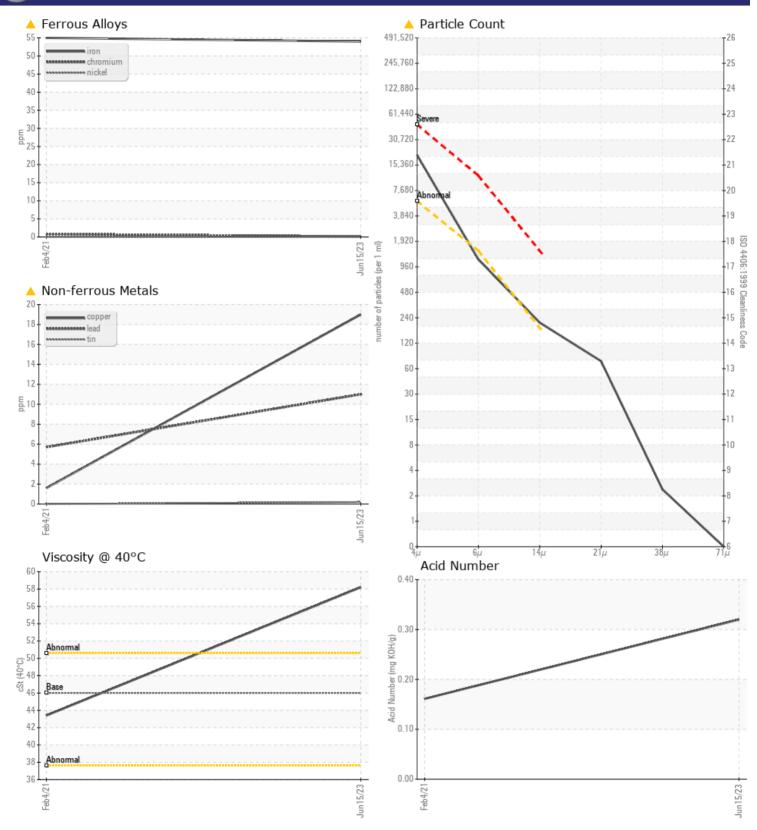

#### Job No:

|                   | FORMATION |                |                      |      |
|-------------------|-----------|----------------|----------------------|------|
| Sample Number     |           | VCP412102      | VCP306451            | <br> |
| Sample Date       |           | 15 Jun 2023    | 04 Feb 2021          | <br> |
| Machine Hours     |           | 3782           | 1597                 | <br> |
| Oil Hours         |           | 0              | 1597                 | <br> |
| Oil Changed       |           | Not Changd     | Not Changd           | <br> |
| Sample Status     |           | ABNORMAL       | ABNORMAL             | <br> |
|                   |           |                |                      |      |
| OIL CONDI         | TION      |                |                      |      |
| Visc @ 40°C       | cSt       | 58.2           | 43.4                 | <br> |
| Acid Number (AN)  | ma KOH/a  | 0.32           | 0.161                | <br> |
|                   |           |                |                      |      |
| VOLVO             |           |                |                      |      |
| Contamin          | ATION     |                |                      |      |
| Particles >4µm    |           | <b>A</b> 17552 | <mark>▲</mark> 37632 | <br> |
| Particles >6µm    |           | <b>1030</b>    | ▲ 9312               | <br> |
| Particles >14µm   |           | <b>A</b> 185   | <b>A</b> 271         | <br> |
| ISO 4406:1999 (c) |           | 21/17/15       | 22/20/15             | <br> |
| Silicon           | ppm       | 2              | 3                    | <br> |
| Sodium            | ppm       | <b>□</b> <1    | <1                   | <br> |
| Potassium         | ppm       | <b>□</b> <1    | 3                    | <br> |
| WEAR ME           | ppm       | ▲ 54           | <b>▲</b> 55          | <br> |
| Copper            | ppm       | <b>1</b> 9     | 2                    | <br> |
| Lead              | ppm       | ▲ 11           | 6                    | <br> |
| Tin               | ppm       |                |                      | <br> |
| Aluminum          | ppm       | 1              | 0                    | <br> |
| Chromium          | ppm       |                | □ <1                 | <br> |
| Molybdenum        | ppm       | 3              | <1                   | <br> |
| Nickel            | ppm       | 0              | 0                    | <br> |
| Titanium          | ppm       | 0              | 0                    | <br> |
| Silver            | ppm       | 0              | 0                    | <br> |
| Manganese         |           | <br><1         | 1                    | <br> |
| Vanadium          | ppm       | <1             | 0                    | <br> |
|                   | ppm       |                | U                    | <br> |
|                   | 5         |                |                      | <br> |
| Calcium           | ppm       | <b>119</b>     | 109                  | <br> |
| Magnesium         | ppm       | <b>1</b> 6     | <1                   | <br> |
| Zinc              | ppm       | 376            | 72                   | <br> |
| Phosphorus        | ppm       | 389            | 443                  | <br> |
| Barium            | ppm       | 0              | 0                    | <br> |
| Boron             | ppm       | <b>4</b>       | □ <1                 | <br> |
|                   |           |                |                      |      |

### nosis

commend you service the filters s component. Resample at the ervice interval to monitor.Iron ad ppm levels are abnormal. is a high amount of ulates present in the oil. The AN acceptable for this fluid. The ion of the oil is acceptable for ne in service.