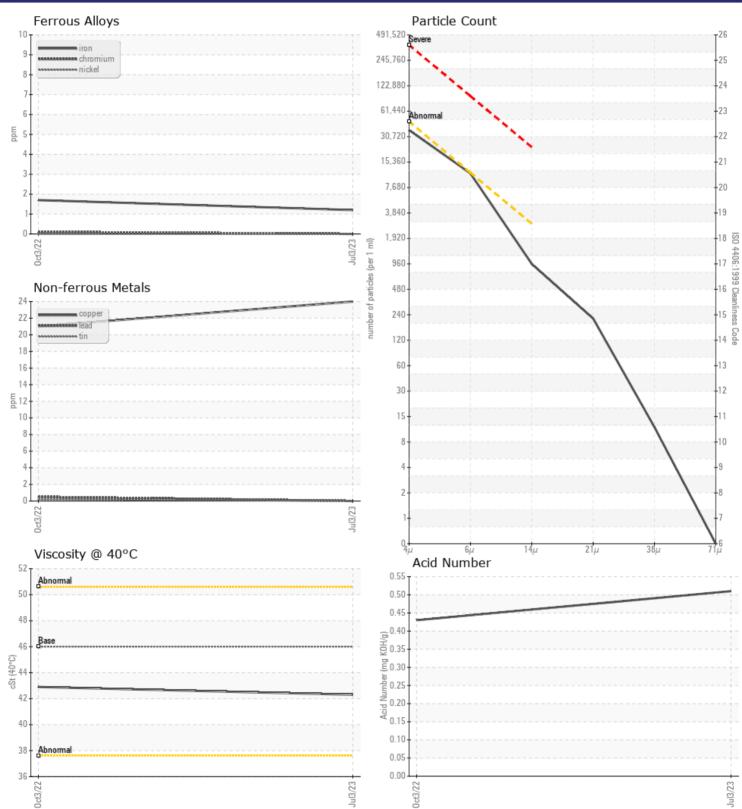

|                   | MINATION |          |          |      |  |
|-------------------|----------|----------|----------|------|--|
| Particles >4µm    | -        | 31802    | 11600    | <br> |  |
| Particles >6µm    |          | 9819     | 2884     | <br> |  |
| Particles >14µm   |          | 840      | 207      | <br> |  |
| ISO 4406:1999 (c) | )        | 22/20/17 | 21/19/15 | <br> |  |
| Silicon           | ppm      | 6        | 7        | <br> |  |
| Sodium            | ppm      | ■ <1     | 0        | <br> |  |
| Potassium         | ppm      | 0        | <1       | <br> |  |

| OLVO |          |
|------|----------|
|      | WEAD MET |

| WEAK N     | AFIAL2 |          |            |      |
|------------|--------|----------|------------|------|
| Iron       | ppm    | <b>1</b> | 2          | <br> |
| Copper     | ppm    | 24       | 21         | <br> |
| Lead       | ppm    | 0        | < 1        | <br> |
| Tin        | ppm    | 0        | <1         | <br> |
| Aluminum   | ppm    | ■ <1     | <1         | <br> |
| Chromium   | ppm    | 0        | <1         | <br> |
| Molybdenum | ppm    | 0        | 0          | <br> |
| Nickel     | ppm    | 0        | 0          | <br> |
| Titanium   | ppm    | 0        | 0          | <br> |
| Silver     | ppm    | 0        | <1         | <br> |
| Manganese  | ppm    | 0        | <b></b> <1 | <br> |
| Vanadium   | ppm    | <1       | 0          | <br> |

## Diagnosis

Resample at the next service interval to monitor.All component wear rates are normal. The system cleanliness is acceptable for your target ISO 4406 cleanliness code. The system and fluid cleanliness is acceptable. The AN level is acceptable for this fluid. The condition of the oil is suitable for further service.