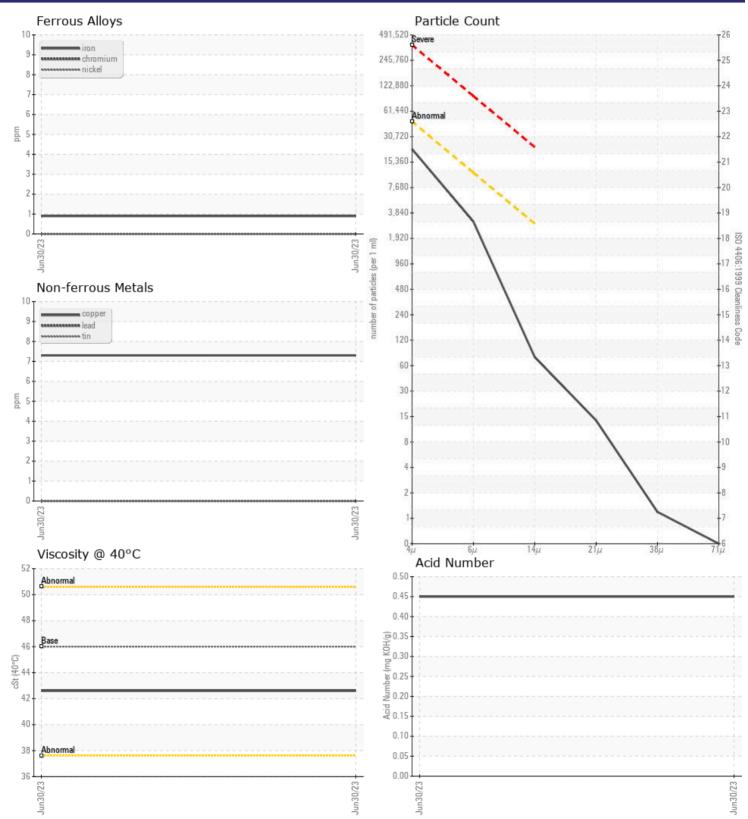

# SAMPLE INFORMATION

| Sample Number    |          | VCP422873   |  |  |  |
|------------------|----------|-------------|--|--|--|
| Sample Date      |          | 30 Jun 2023 |  |  |  |
| Machine Hours    |          | 511         |  |  |  |
| Oil Hours        |          | 0           |  |  |  |
| Oil Changed      |          | Not Changd  |  |  |  |
| Sample Status    |          | NORMAL      |  |  |  |
|                  |          |             |  |  |  |
| OIL CONDIT       | ION      |             |  |  |  |
| Visc @ 40°C      | cSt      | 42.6        |  |  |  |
| Acid Number (AN) | mg KOH/g | 0.45        |  |  |  |
|                  |          |             |  |  |  |

| Particles >4µm   | -   | 18998    | <br> |  |
|------------------|-----|----------|------|--|
| Particles >6µm   |     | 2653     | <br> |  |
| Particles >14µm  |     | 67       | <br> |  |
| ISO 4406:1999 (d | 2)  | 21/19/13 | <br> |  |
| Silicon          | ppm | 2        | <br> |  |
| Sodium           | ppm | 0        | <br> |  |
| Potassium        | ppm | 0        | <br> |  |

## WEAR METALS

|            | 'IL I ALD |      |      |  |
|------------|-----------|------|------|--|
| Iron       | ppm       | □ <1 | <br> |  |
| Copper     | ppm       | 7    | <br> |  |
| Lead       | ppm       | 0    | <br> |  |
| Tin        | ppm       | 0    | <br> |  |
| Aluminum   | ppm       | 0    | <br> |  |
| Chromium   | ppm       | 0    | <br> |  |
| Molybdenum | ppm       | 0    | <br> |  |
| Nickel     | ppm       | 0    | <br> |  |
| Titanium   | ppm       | 0    | <br> |  |
| Silver     | ppm       | 0    | <br> |  |
| Manganese  | ppm       | 0    | <br> |  |
| Vanadium   | ppm       | <1   | <br> |  |
|            |           |      |      |  |

| Calcium    | ppm | 93         |  |  |  |
|------------|-----|------------|--|--|--|
| Magnesium  | ppm | 0          |  |  |  |
| Zinc       | ppm | 538        |  |  |  |
| Phosphorus | ppm | <b>432</b> |  |  |  |
| Barium     | ppm | 0          |  |  |  |
| Boron      | ppm | 0          |  |  |  |