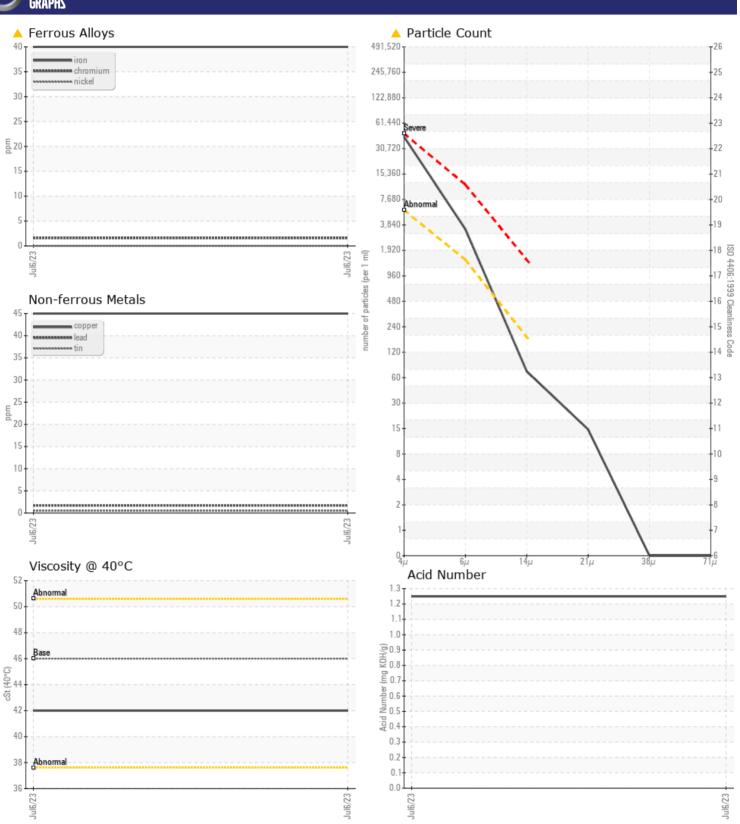

## **CONSTRUCTION EQUIPMENT**

567843 RUBYS BOBCAT S570 ALM426416 - HYDRAULIC SYSTEM

Sample No: VCP416241

Oil Type: VOLVO SUPER HYDRAULIC OIL 46

**Job No:** 567843 RUBYS

| VOLVO            |               |               |      |  |
|------------------|---------------|---------------|------|--|
| SAMPLI           | E INFORMATION |               |      |  |
| Sample Number    | •             | VCP416241     | <br> |  |
| Sample Date      |               | 06 Jul 2023   | <br> |  |
| Machine Hours    |               | 1356          | <br> |  |
| Oil Hours        |               | 0             | <br> |  |
| Oil Changed      |               | Not Changd    | <br> |  |
| Sample Status    |               | ABNORMAL      | <br> |  |
|                  |               |               |      |  |
| VOLVO            | IDITION       |               |      |  |
| OIL CON          | IDI I IUN     |               |      |  |
| Visc @ 40°C      | cSt           | <b>42.0</b>   | <br> |  |
| Acid Number (Al  | N) mg KOH/g   | <b>1.25</b>   | <br> |  |
|                  |               |               |      |  |
| COLVO            | MINATION      |               |      |  |
| _                | MINATION      |               |      |  |
| Particles >4µm   |               | ▲ 36797       | <br> |  |
| Particles >6µm   |               | <u>^</u> 2991 | <br> |  |
| Particles >14µm  |               | <b>63</b>     | <br> |  |
| ISO 4406:1999 (d |               | 22/19/13      | <br> |  |
| Silicon          | ppm           | <b>6</b>      | <br> |  |
| Sodium           | ppm           | <b>5</b>      | <br> |  |
| Potassium        | ppm           | <b>■</b> <1   | <br> |  |
| VOLVO            |               |               |      |  |
| WEAR I           | METALS        |               |      |  |
| Iron             | ppm           | <b>4</b> 0    | <br> |  |
| Copper           | ppm           | <b>45</b>     | <br> |  |
| Lead             | ppm           | <u> </u>      | <br> |  |
| Tin              | ppm           | <1            | <br> |  |
| Aluminum         | ppm           | <u> </u>      | <br> |  |
| Chromium         | ppm           | <b>2</b>      | <br> |  |
| Molybdenum       | ppm           | O             | <br> |  |
| Nickel           | ppm           | ■0            | <br> |  |
| Titanium         | ppm           | 0             | <br> |  |
| Silver           | ppm           | 0             | <br> |  |
| Manganese        | ppm           | <b>■</b> <1   | <br> |  |
| Vanadium         | ppm           | <1            | <br> |  |
|                  |               |               |      |  |
| VOLVO            | VICC          |               |      |  |
| ADDITI           | AE7           |               |      |  |
| Calcium          | ppm           | <b>130</b>    | <br> |  |
| Magnesium        | ppm           | <b>□7</b>     | <br> |  |
|                  |               |               |      |  |

## Diagnosis

We advise that you check for visible metal particles in the oil. The filter change at the time of sampling has been noted. We recommend an early resample to monitor this condition. Aluminum and iron ppm levels are abnormal. Moderate concentration of visible metal present. Cylinder wear is indicated. There is a moderate amount of silt (particulates < 14 microns in size) present in the oil. The AN level is acceptable for this fluid. The condition of the oil is acceptable for the time in service.