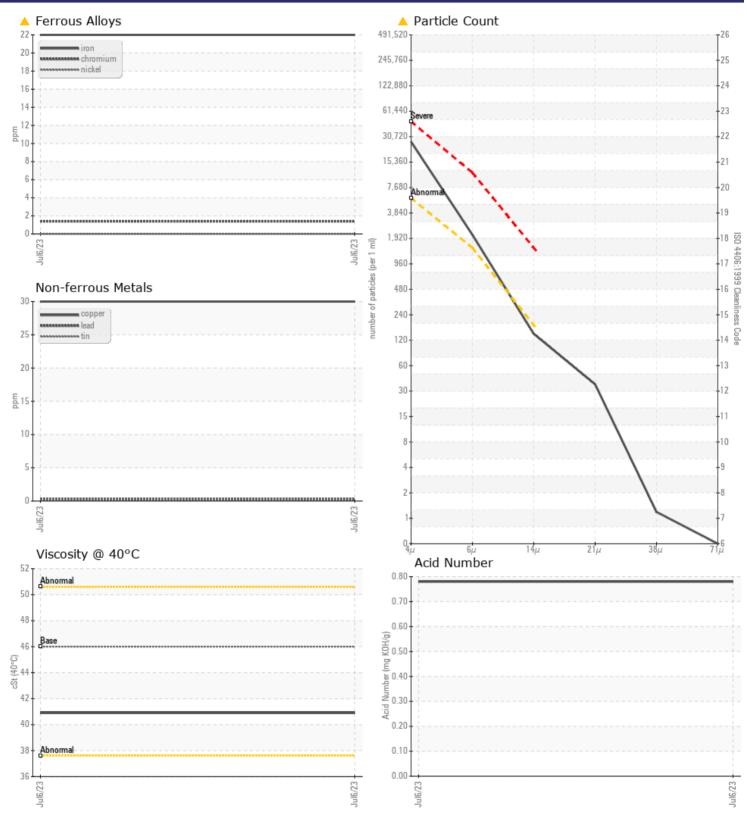

## SAMPLE INFORMATION

VOLVO

| Sample Number    |          | VCP416243      | <br> |  |
|------------------|----------|----------------|------|--|
| Sample Date      |          | 06 Jul 2023    | <br> |  |
| Machine Hours    |          | 3455           | <br> |  |
| Oil Hours        |          | 0              | <br> |  |
| Oil Changed      |          | Not Changd     | <br> |  |
| Sample Status    |          | ABNORMAL       | <br> |  |
|                  |          |                |      |  |
| OIL CONDI        | TION     |                |      |  |
| Visc @ 40°C      | cSt      | <b>40.9</b>    | <br> |  |
| Acid Number (AN) | mg KOH/g | 0.78           | <br> |  |
|                  |          |                |      |  |
| CONTAMIN         | IATION   |                |      |  |
| Particles >4µm   | -        | <b>A</b> 23210 | <br> |  |
|                  |          |                |      |  |

| Particles >6µm    |     | <u> </u> | <br> |  |
|-------------------|-----|----------|------|--|
| Particles >14µm   |     | 126      | <br> |  |
| ISO 4406:1999 (c) |     | 22/18/14 | <br> |  |
| Silicon           | ppm | <b>4</b> | <br> |  |
| Sodium            | ppm | 3        | <br> |  |
| Potassium         | ppm | 0        | <br> |  |

# WEAR METALS

| Iron       | ppm | <u> </u>    | <br> |  |
|------------|-----|-------------|------|--|
| Copper     | ppm | <b>30</b>   | <br> |  |
| Lead       | ppm | <b></b> <1  | <br> |  |
| Tin        | ppm | <b>□</b> <1 | <br> |  |
| Aluminum   | ppm | <b>1</b> 0  | <br> |  |
| Chromium   | ppm | ∎1          | <br> |  |
| Molybdenum | ppm | 0           | <br> |  |
| Nickel     | ppm | 0           | <br> |  |
| Titanium   | ppm | 0           | <br> |  |
| Silver     | ppm | 0           | <br> |  |
| Manganese  | ppm | □<1         | <br> |  |
| Vanadium   | ppm | <1          | <br> |  |
|            |     |             |      |  |

### Diagnosis

No corrective action is recommended at this time. The filter change at the time of sampling has been noted. Resample at the next service interval to monitor.The iron level is abnormal. Moderate concentration of visible metal present. All other component wear rates are normal. There is a high amount of silt (particulates < 14 microns in size) present in the oil. The AN level is acceptable for this fluid. The condition of the oil is acceptable for the time in service.