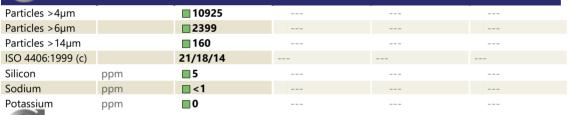

### SAMPLE INFORMATION

VOLVO

| Sample Number    |          | VCP425334   |  |  |  |  |
|------------------|----------|-------------|--|--|--|--|
| Sample Date      |          | 05 Jul 2023 |  |  |  |  |
| Machine Hours    |          | 992         |  |  |  |  |
| Oil Hours        |          | 0           |  |  |  |  |
| Oil Changed      |          | Not Changd  |  |  |  |  |
| Sample Status    |          | NORMAL      |  |  |  |  |
|                  |          |             |  |  |  |  |
| OIL CONDITION    |          |             |  |  |  |  |
| Visc @ 40°C      | cSt      | <b>42.3</b> |  |  |  |  |
| Acid Number (AN) | mg KOH/g | 0.51        |  |  |  |  |
|                  |          |             |  |  |  |  |
| CONTAMIN         | IATION   |             |  |  |  |  |
| Particles >4µm   | -        | 10925       |  |  |  |  |
| Particles >6µm   |          | 2399        |  |  |  |  |
| Particles > 14um |          | <b>160</b>  |  |  |  |  |