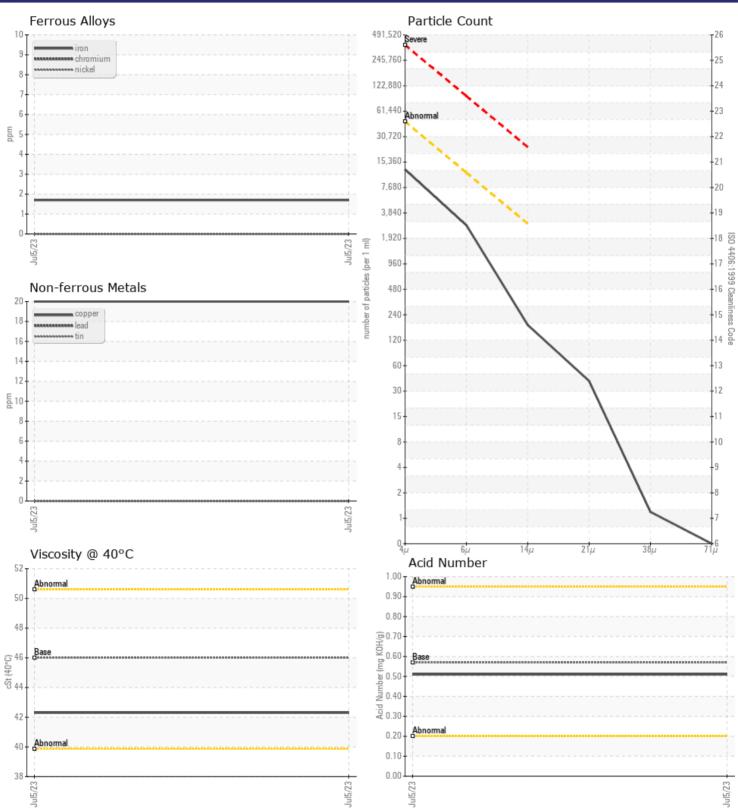

| <br> |  |
| Zinc       | ppm  | 509 | <br> |  |
| Phosphorus | ppm  | 397 | <br> |  |
| Barium     | ppm  | 0   | <br> |  |
| Boron      | ppm  | 0   | <br> |  |



#### SCOTT EQUIPMENT COMPANY LLC - Saint Rose PO BOX 997

SAINT ROSE, LA US 70087 Contact: DENISE CORVERS dcorvers@scottcompanies.com T: (504)461-0961 F: (504)461-0970

#### Diagnosis

Resample at the next service interval to monitor.All component wear rates are normal. There is no indication of any contamination in the oil. The amount and size of particulates present in the system are acceptable. The AN level is acceptable for this fluid. The condition of the oil is acceptable for the time in service.

Depot:SCOSAIUnique No:10551893Signed:Angela BorellaReport Date:13 Jul 2023

# **CONSTRUCTION EQUIPMENT**



GRAPHS

VOLVO