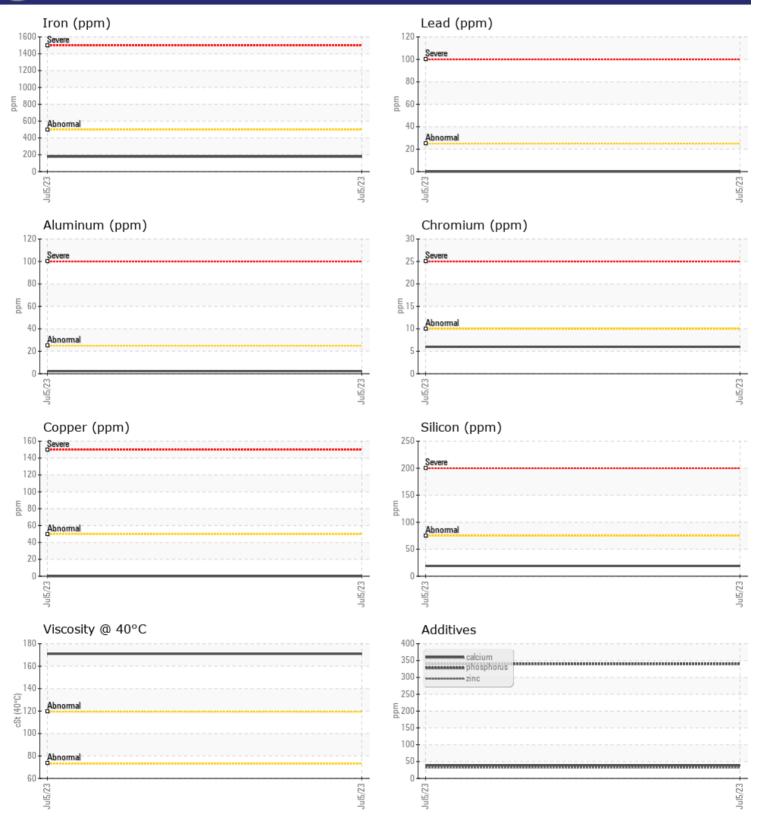

CONSTRUCTION EQUIPMENT X58223 VOLVO ECR235EL 315285 - REAR RIGHT FINAL DRIVE

| Sample No: | VCP425336 |
|------------|-----------|
| Oil Type:  | NOT GIVEN |
| Job No:    | X58223    |

VOLVO

| VOLVO                 |               |             |  |  |  |  |
|-----------------------|---------------|-------------|--|--|--|--|
|                       | E INFORMATION |             |  |  |  |  |
| Sample Number         |               | VCP425336   |  |  |  |  |
| Sample Date           |               | 05 Jul 2023 |  |  |  |  |
| Machine Hours         |               | 992         |  |  |  |  |
| Oil Hours             |               | 0           |  |  |  |  |
| Oil Changed           |               | Changed     |  |  |  |  |
| Sample Status         |               | NORMAL      |  |  |  |  |
| Sample Status         |               | NORWAL      |  |  |  |  |
| VOLVO                 |               |             |  |  |  |  |
| OIL CON               | IDITION       |             |  |  |  |  |
| Visc @ 40°C           | cSt           | <b>171</b>  |  |  |  |  |
|                       |               |             |  |  |  |  |
| CONTA                 | MINATION      |             |  |  |  |  |
|                       |               | <u>.</u>    |  |  |  |  |
| Silicon               | ppm           | <b>19</b>   |  |  |  |  |
| Sodium                | ppm           | 2           |  |  |  |  |
| Potassium             | ppm           | 0           |  |  |  |  |
|                       |               |             |  |  |  |  |
| WEAR METALS           |               |             |  |  |  |  |
| Iron                  | ppm           | 178         |  |  |  |  |
| Copper                | ppm           | 0           |  |  |  |  |
| Lead                  | ppm           | 0           |  |  |  |  |
| Tin                   | ppm           | 0           |  |  |  |  |
| Aluminum              | ppm           | 2           |  |  |  |  |
| Chromium              | ppm           | <b>6</b>    |  |  |  |  |
| Molybdenum            | ppm           | 1           |  |  |  |  |
| Nickel                | ppm           | 0           |  |  |  |  |
| Titanium              |               | <1          |  |  |  |  |
| Silver                | ppm           | 0           |  |  |  |  |
|                       | ppm           | 2           |  |  |  |  |
| Manganese<br>Vanadium | ppm<br>ppm    | 0           |  |  |  |  |
| vanaulum              | ррш           | U           |  |  |  |  |
| VOLVO                 |               |             |  |  |  |  |
|                       | VES           |             |  |  |  |  |
| Calcium               | ppm           | 39          |  |  |  |  |
| Magnesium             | ppm           | 0           |  |  |  |  |
| Zinc                  | ppm           | 32          |  |  |  |  |
| Phosphorus            | ppm           | 340         |  |  |  |  |
| Barium                | ppm           | 0           |  |  |  |  |
| Sanan                 | 221           | -           |  |  |  |  |

## Diagnosis

Resample at the next service interval to monitor.All component wear rates are normal. There is no indication of any contamination in the oil. The condition of the oil is acceptable for the time in service.