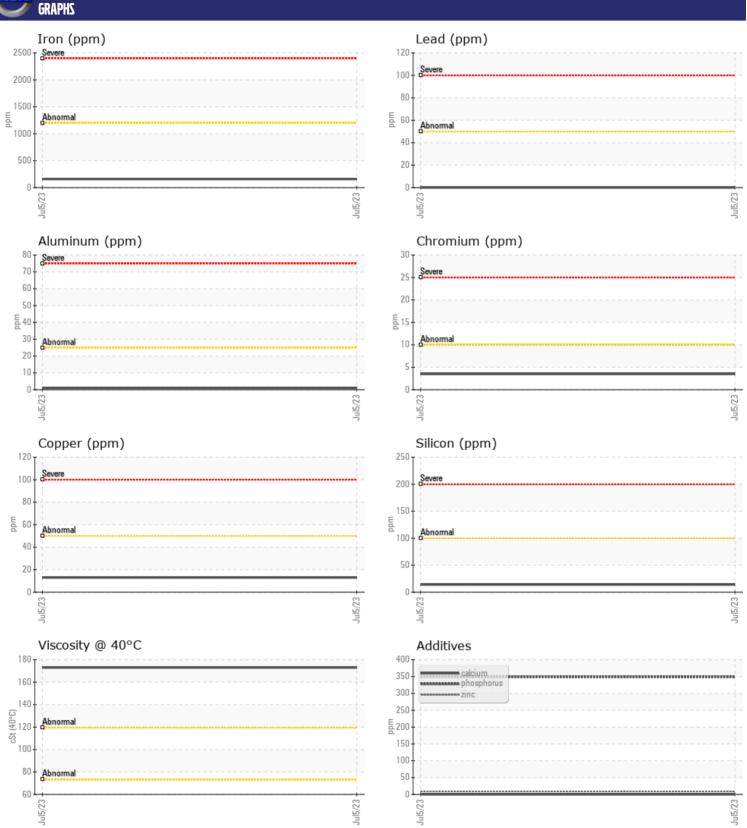

## CONSTRUCTION EQUIPMENT X58223 VOLVO ECR235EL 315285 - SWING DRIVE

Sample No: VCP384643
Oil Type: NOT GIVEN
Job No: X58223

| VOLVO          | INFORMATIO | N             |      |  |
|----------------|------------|---------------|------|--|
|                | INFURMATIU | <del></del> - |      |  |
| Sample Number  |            | VCP384643     | <br> |  |
| Sample Date    |            | 05 Jul 2023   | <br> |  |
| Machine Hours  |            | 992           | <br> |  |
| Oil Hours      |            | 0             | <br> |  |
| Oil Changed    |            | Changed       | <br> |  |
| Sample Status  |            | NORMAL        | <br> |  |
|                |            |               |      |  |
| OIL CON        | DITION     |               |      |  |
| Visc @ 40°C    | cSt        | <b>173</b>    | <br> |  |
|                |            | _             |      |  |
| VOLVO          | AINA TION  |               |      |  |
| LUNIAN         | MINATION   |               |      |  |
| Silicon        | ppm        | <b>14</b>     | <br> |  |
| Sodium         | ppm        | <b>2</b>      | <br> |  |
| Potassium      | ppm        | <b>0</b>      | <br> |  |
|                |            |               |      |  |
| WEAR N         | METALS     |               |      |  |
| Iron           | ppm        | <b>158</b>    | <br> |  |
| Copper         | ppm        | ■13           | <br> |  |
| Lead           | ppm        | ■0            | <br> |  |
| Tin            | ppm        | 0             | <br> |  |
| Aluminum       | ppm        | <b>1</b>      | <br> |  |
| Chromium       | ppm        | ■4            | <br> |  |
| Molybdenum     | ppm        | <1            | <br> |  |
| Nickel         | ppm        | <b>0</b>      | <br> |  |
| Titanium       | ppm        | 0             | <br> |  |
| Silver         | ppm        | 0             | <br> |  |
| Manganese      | ppm        | 3             | <br> |  |
| Vanadium       | ppm        | 0             | <br> |  |
| variadium      | PPIII      | · ·           |      |  |
| VOLVO          |            |               | <br> |  |
| <b>ADDITIV</b> | /ES        |               |      |  |
| Calcium        | ppm        | 0             | <br> |  |
| Magnesium      | ppm        | 0             | <br> |  |
| Zinc           | ppm        | 9             | <br> |  |
| Phosphorus     | ppm        | 349           | <br> |  |
| Barium         | ppm        | 0             | <br> |  |
| Boron          | ppm        | 0             | <br> |  |
|                | -          | -             |      |  |

## Diagnosis

Resample at the next service interval to monitor. All component wear rates are normal. There is no indication of any contamination in the oil. The condition of the oil is acceptable for the time in service.