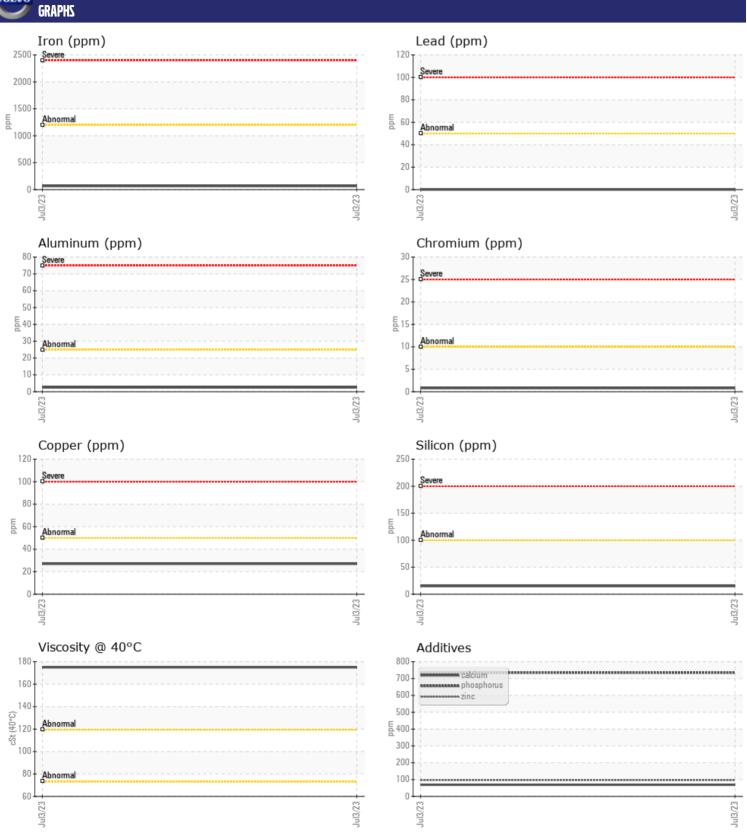

## CONSTRUCTION EQUIPMENT VOLVO ECR145EL 315482 - SWING DRIVE

Sample No: VCP417395 Oil Type: VOLVO GL5

Job No:

| SAMPLE        | INFORMATIO | N             |      |  |
|---------------|------------|---------------|------|--|
|               |            | VCP417395     |      |  |
| Sample Number |            |               | <br> |  |
| Sample Date   |            | 03 Jul 2023   | <br> |  |
| Machine Hours |            | 2063          | <br> |  |
| Oil Hours     |            | 1563          | <br> |  |
| Oil Changed   |            | Changed       | <br> |  |
| Sample Status |            | NORMAL        | <br> |  |
| VOLVO         |            |               |      |  |
| OIL CON       | DITION     |               |      |  |
| Visc @ 40°C   | cSt        | 175           | <br> |  |
| VISC @ 40 C   | CSt        |               |      |  |
| VOLVO         |            |               |      |  |
| CONTAN        | MINATION   |               |      |  |
| Silicon       | ppm        | <b>15</b>     | <br> |  |
| Sodium        | ppm        | <1            | <br> |  |
| Potassium     | ppm        | ■0            | <br> |  |
|               | 1-1-       |               |      |  |
| VOLVO         |            |               |      |  |
| WEAR M        | NE I ALS   |               |      |  |
| Iron          | ppm        | <b>66</b>     | <br> |  |
| Copper        | ppm        | ■27           | <br> |  |
| Lead          | ppm        | <b>0</b>      | <br> |  |
| Tin           | ppm        | <b>■</b> 0    | <br> |  |
| Aluminum      | ppm        | <b>2</b>      | <br> |  |
| Chromium      | ppm        | <b>■&lt;1</b> | <br> |  |
| Molybdenum    | ppm        | 4             | <br> |  |
| Nickel        | ppm        | <b>■</b> 0    | <br> |  |
| Titanium      | ppm        | 0             | <br> |  |
| Silver        | ppm        | 0             | <br> |  |
| Manganese     | ppm        | 1             | <br> |  |
| Vanadium      | ppm        | 0             | <br> |  |
|               |            |               |      |  |
| VOLVO         | IFC        |               |      |  |
| ADDITIV       | <u> </u>   |               |      |  |
| Calcium       | ppm        | 69            | <br> |  |
| Magnesium     | ppm        | 22            | <br> |  |
| Zinc          | ppm        | 96            | <br> |  |
| Phosphorus    | ppm        | 735           | <br> |  |
| Barium        | ppm        | 0             | <br> |  |
| Boron         | ppm        | 95            | <br> |  |
|               | 1-1        |               |      |  |

## Diagnosis

Resample at the next service interval to monitor. All component wear rates are normal. There is no indication of any contamination in the oil. The condition of the oil is acceptable for the time in service.