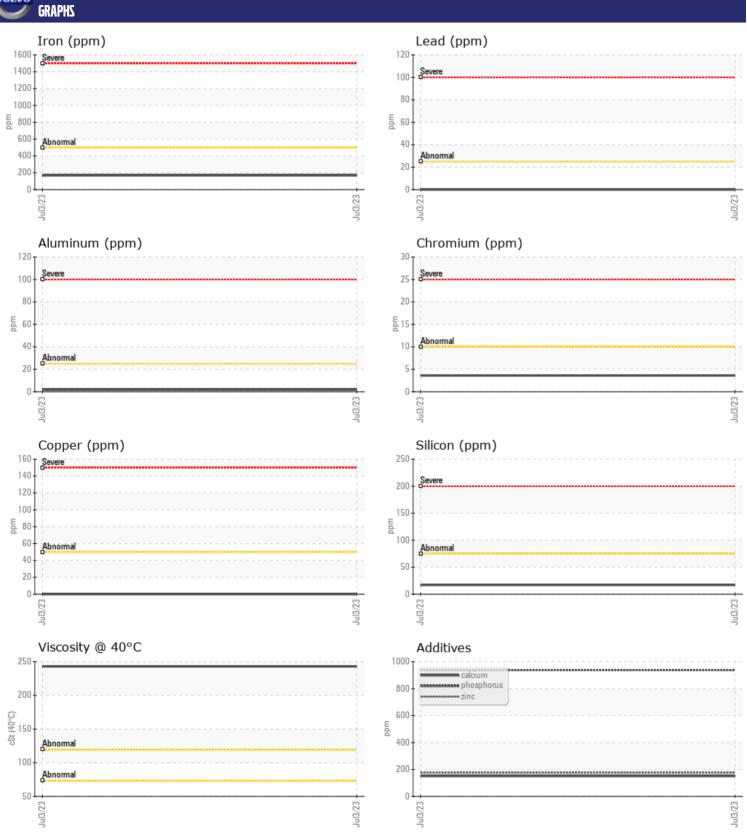

## **CONSTRUCTION EQUIPMENT**

ENTAL VOLVO ECR 145EL 3 15482 - REAR LEFT FINAL DRIVE

Sample No: VCP422946
Oil Type: VOLVO GL5
Job No: RENTAL

| SAMPLE        | INFORMATIO | N             |      |  |
|---------------|------------|---------------|------|--|
| Sample Number |            | VCP422946     | <br> |  |
| Sample Date   |            | 03 Jul 2023   | <br> |  |
| Machine Hours |            | 2063          | <br> |  |
| Oil Hours     |            | 1500          | <br> |  |
| Oil Changed   |            | Changed       | <br> |  |
| Sample Status |            | ABNORMAL      | <br> |  |
| Sample Status |            | 71511GHUITE   |      |  |
| VOLVO         | DITION     |               |      |  |
| OIL CONE      | JIIION     |               |      |  |
| Visc @ 40°C   | cSt        | <b>243</b>    | <br> |  |
|               |            |               |      |  |
| CONTAM        | INΔTION    |               |      |  |
|               | <u> </u>   | - 17          |      |  |
| Silicon       | ppm        | <b>17</b>     |      |  |
| Sodium        | ppm        | <b>1</b>      | <br> |  |
| Potassium     | ppm        | <b>■</b> 0    | <br> |  |
| VOLVO         |            |               |      |  |
| WEAR M        | ETALS      |               |      |  |
| Iron          | ppm        | <b>169</b>    | <br> |  |
| Copper        | ppm        | <b>0</b>      | <br> |  |
| Lead          | ppm        | <b>0</b>      | <br> |  |
| Tin           | ppm        | <b>7</b>      | <br> |  |
| Aluminum      | ppm        | <b>2</b>      | <br> |  |
| Chromium      | ppm        | <b>4</b>      | <br> |  |
| Molybdenum    | ppm        | 4             | <br> |  |
| Nickel        | ppm        | <b>■&lt;1</b> | <br> |  |
| Titanium      | ppm        | 0             | <br> |  |
| Silver        | ppm        | 0             | <br> |  |
| Manganese     | ppm        | 2             | <br> |  |
| Vanadium      | ppm        | 0             | <br> |  |
|               |            |               | <br> |  |
| ADDITIV       | ES         |               |      |  |
| Calcium       | ppm        | 151           | <br> |  |
| Magnesium     | ppm        | 29            | <br> |  |
| Zinc          | ppm        | 175           | <br> |  |
| Phosphorus    | ppm        | 938           | <br> |  |
| Barium        | ppm        | 0             | <br> |  |
| Boron         | ppm        | 118           | <br> |  |
|               |            |               |      |  |

## Diagnosis

The oil change at the time of sampling has been noted. We advise that you inspect for the source(s) of metal. Resample at the next service interval to monitor. High concentration of visible metal present. All component wear rates are normal. There is no indication of any contamination in the oil. The condition of the oil is acceptable for the time in service.