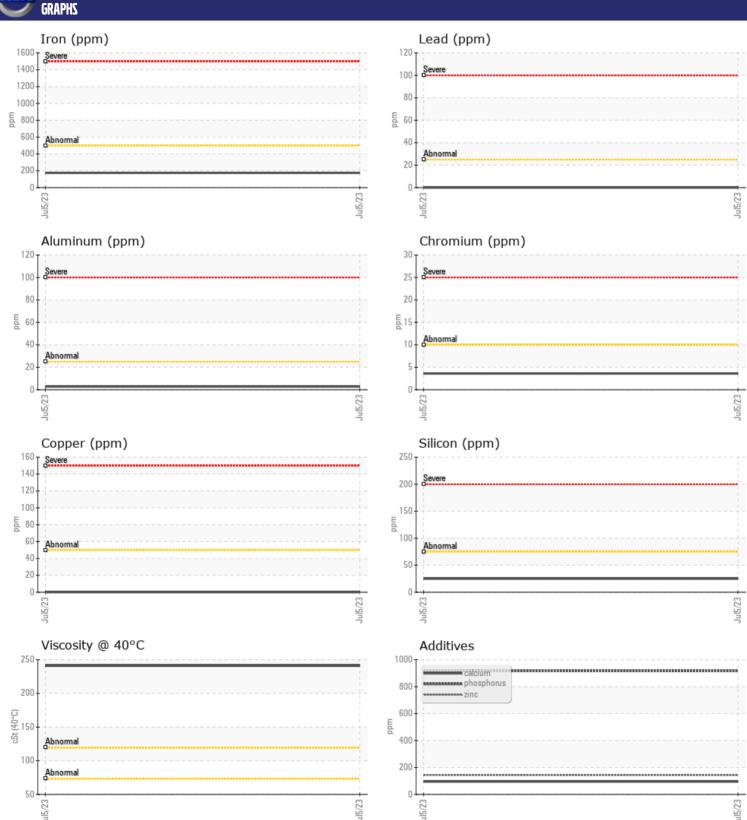

## Diagnosis

Resample at the next service interval to monitor. All component wear rates are normal. There is no indication of any contamination in the oil. The condition of the oil is acceptable for the time in service.