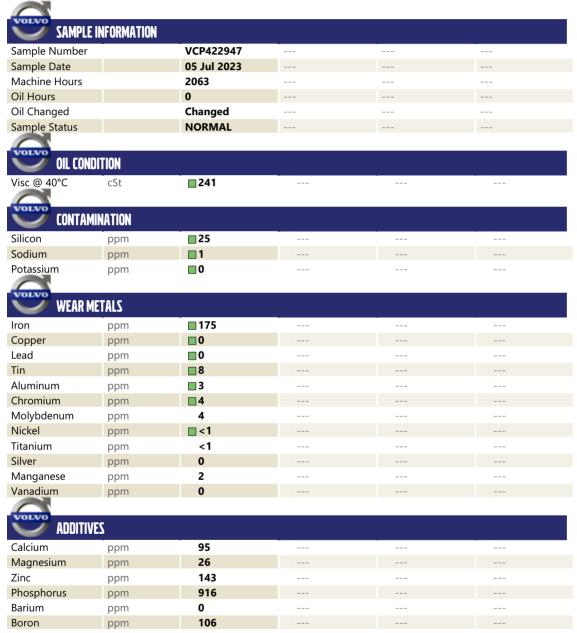

## Diagnosis

Resample at the next service interval to monitor. All component wear rates are normal. There is no indication of any contamination in the oil. The condition of the oil is acceptable for the time in service.