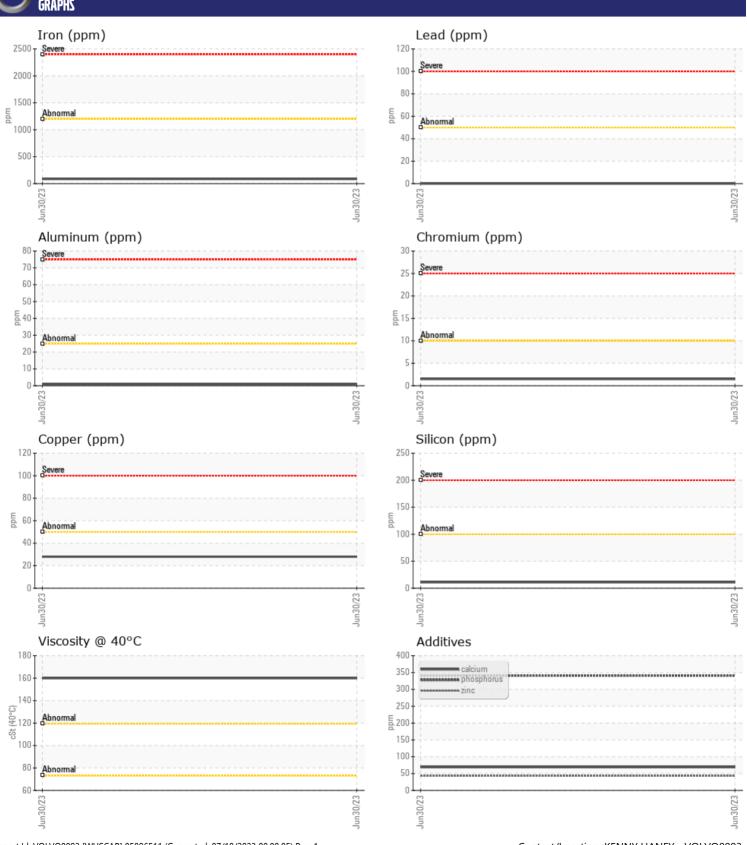

CONSTRUCTION EQUIPMENT
BECKNER CONST VOLVO EC480 315121 - LEFT SWING DRIVE

Sample No: VCP422940 Oil Type: **VOLVO** 

Job No: **BECKNER CONST** 

| CVMDIE        | INFORMATIO | V             |      |  |
|---------------|------------|---------------|------|--|
|               | INFURMATIU | <u> </u>      |      |  |
| Sample Number |            | VCP422940     | <br> |  |
| Sample Date   |            | 30 Jun 2023   | <br> |  |
| Machine Hours |            | 511           | <br> |  |
| Oil Hours     |            | 0             | <br> |  |
| Oil Changed   |            | Changed       | <br> |  |
| Sample Status |            | NORMAL        | <br> |  |
|               |            |               |      |  |
| OIL CON       | NITION     |               |      |  |
| Visc @ 40°C   | cSt        | <b>160</b>    |      |  |
|               | CSL        | <b>100</b>    | <br> |  |
| VOLVO         |            |               |      |  |
| CONTAM        | IINATION   |               |      |  |
| Silicon       | ppm        | <b>11</b>     | <br> |  |
| Sodium        | ppm        | <b>2</b>      | <br> |  |
| Potassium     | ppm        | <b>0</b>      | <br> |  |
| T ottassiaiii | PPIII      |               |      |  |
| VOLVO         |            |               |      |  |
| WEAR M        | ETALS      |               |      |  |
| Iron          | ppm        | ■86           | <br> |  |
| Copper        | ppm        | <b>■28</b>    | <br> |  |
| Lead          | ppm        | <b>0</b>      | <br> |  |
| Tin           | ppm        | <b>■</b> 0    | <br> |  |
| Aluminum      | ppm        | <b>■&lt;1</b> | <br> |  |
| Chromium      | ppm        | <b>■</b> 2    | <br> |  |
| Molybdenum    | ppm        | 4             | <br> |  |
| Nickel        | ppm        | <b>■</b> 0    | <br> |  |
| Titanium      | ppm        | 0             | <br> |  |
| Silver        | ppm        | 0             | <br> |  |
| Manganese     | ppm        | <1            | <br> |  |
| Vanadium      | ppm        | 0             | <br> |  |
|               |            |               |      |  |
| ADDITIV       | TC         |               |      |  |
|               | _          |               |      |  |
| Calcium       | ppm        | 69            | <br> |  |
| Magnesium     | ppm        | 4             | <br> |  |
| Zinc          | ppm        | 43            | <br> |  |
| Phosphorus    | ppm        | 341           | <br> |  |
| Barium        | ppm        | 0             | <br> |  |
| Boron         | ppm        | <1            | <br> |  |

## Diagnosis

Resample at the next service interval to monitor.All component wear rates are normal. There is no indication of any contamination in the oil. The condition of the oil is acceptable for the time in service.