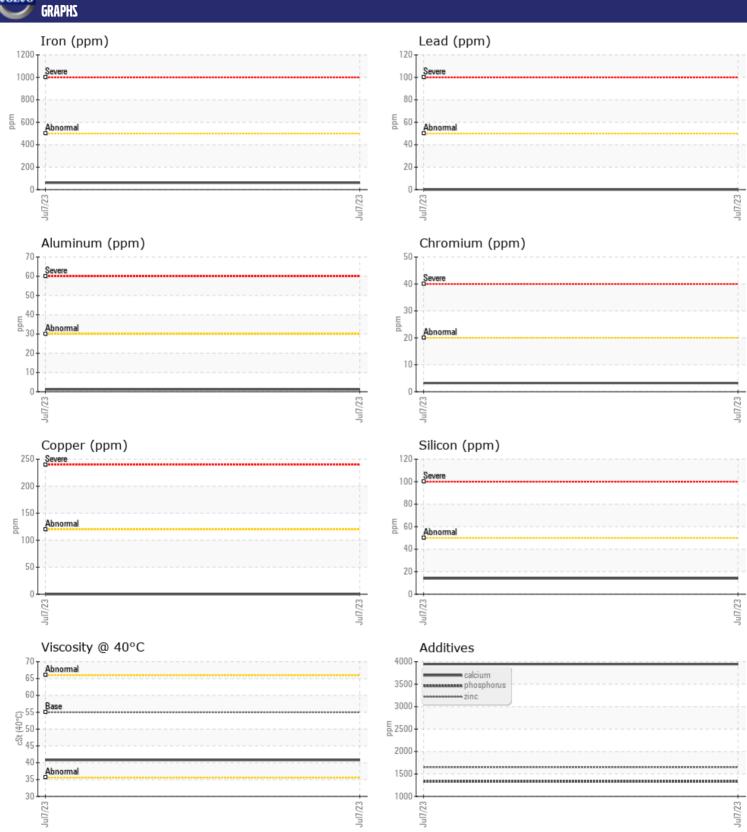

## **CONSTRUCTION EQUIPMENT**579516 PRINCE VOLVO L90H 626545 - FRONT AXLE

Sample No: VCP417677

Oil Type: VOLVO WB 102

Job No: 579516 PRINCE

| VOLVO          | INFORMATION     |             |      |  |
|----------------|-----------------|-------------|------|--|
|                | INFURMATION     |             |      |  |
| Sample Number  |                 | VCP417677   | <br> |  |
| Sample Date    |                 | 07 Jul 2023 | <br> |  |
| Machine Hours  |                 | 988         | <br> |  |
| Oil Hours      |                 | 0           | <br> |  |
| Oil Changed    |                 | Not Changd  | <br> |  |
| Sample Status  |                 | NORMAL      | <br> |  |
|                |                 |             |      |  |
| OIL CON        | DITION          |             |      |  |
| Visc @ 40°C    | cSt             | <b>40.8</b> | <br> |  |
|                |                 |             |      |  |
| VOLVO          | IINATION .      |             |      |  |
| _              | <u>aination</u> |             |      |  |
| Silicon        | ppm             | <b>14</b>   | <br> |  |
| Sodium         | ppm             | <b>10</b>   | <br> |  |
| Potassium      | ppm             | <b>0</b>    | <br> |  |
|                |                 |             |      |  |
| WEAR M         | IETALS          |             |      |  |
| Iron           | ppm             | <b>61</b>   | <br> |  |
| Copper         | ppm             | <b>■</b> 0  | <br> |  |
| Lead           | ppm             | <b>0</b>    | <br> |  |
| Tin            | ppm             | <b>0</b>    | <br> |  |
| Aluminum       | ppm             | <b>1</b>    | <br> |  |
| Chromium       | ppm             | <b>3</b>    | <br> |  |
| Molybdenum     | ppm             | <b>17</b>   | <br> |  |
| Nickel         | ppm             | <b>0</b>    | <br> |  |
| Titanium       | ppm             | 0           | <br> |  |
| Silver         | ppm             | 0           | <br> |  |
| Manganese      | ppm             | <b>■8</b>   | <br> |  |
| Vanadium       | ppm             | 0           | <br> |  |
|                | 100             |             |      |  |
| VOLVO          |                 |             | <br> |  |
| <b>ADDITIV</b> | FZ              |             |      |  |
| Calcium        | ppm             | ■3946       | <br> |  |
| Magnesium      | ppm             | <b>10</b>   | <br> |  |
| Zinc           | ppm             | <b>1651</b> | <br> |  |
| Phosphorus     | ppm             | <b>1330</b> | <br> |  |
| Barium         | ppm             | <b>■</b> 0  | <br> |  |
| Boron          | ppm             | <b>131</b>  | <br> |  |
|                |                 |             |      |  |

## Diagnosis

Resample at the next service interval to monitor. All component wear rates are normal. There is no indication of any contamination in the oil. The condition of the oil is acceptable for the time in service.