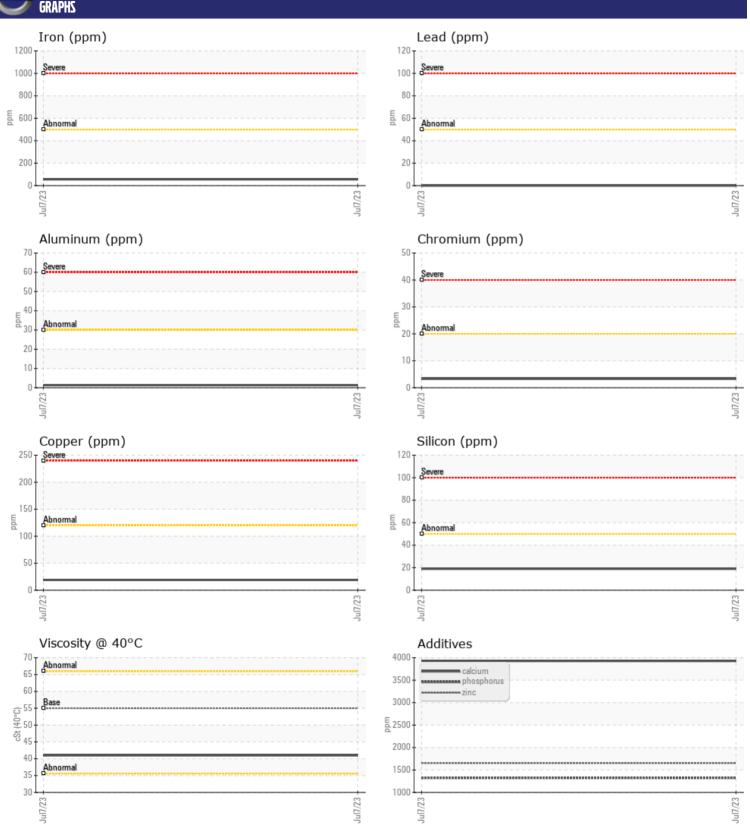

# CONSTRUCTION EQUIPMENT 579516 PRINCE VOLVO L90H 626545 - REAR AXLE

Sample No: VCP417672

Oil Type: VOLVO WB 102

Job No: 579516 PRINCE

| VOLVO         | INFORMATION |             |      |  |
|---------------|-------------|-------------|------|--|
|               | INFURMATION |             |      |  |
| Sample Number |             | VCP417672   | <br> |  |
| Sample Date   |             | 07 Jul 2023 | <br> |  |
| Machine Hours |             | 988         | <br> |  |
| Oil Hours     |             | 0           | <br> |  |
| Oil Changed   |             | Not Changd  | <br> |  |
| Sample Status |             | NORMAL      | <br> |  |
|               |             |             |      |  |
| OIL CON       | DITION      |             |      |  |
| Visc @ 40°C   | cSt         | <b>41.0</b> | <br> |  |
|               |             | _           |      |  |
| VOLVO         | AINATION    |             |      |  |
| LUNIAN        | MINATION    |             |      |  |
| Silicon       | ppm         | <b>19</b>   | <br> |  |
| Sodium        | ppm         | <b>10</b>   | <br> |  |
| Potassium     | ppm         | <b>0</b>    | <br> |  |
|               |             |             |      |  |
| WEAR N        | METALS      |             |      |  |
| Iron          | ppm         | <b>56</b>   | <br> |  |
| Copper        | ppm         | <b>19</b>   | <br> |  |
| Lead          | ppm         | □0          | <br> |  |
| Tin           | ppm         | _<br><1     | <br> |  |
| Aluminum      | ppm         | <b>1</b>    | <br> |  |
| Chromium      | ppm         | <b>3</b>    | <br> |  |
| Molybdenum    | ppm         | <b>4</b>    | <br> |  |
| Nickel        | ppm         | <b>0</b>    | <br> |  |
| Titanium      | ppm         | 0           | <br> |  |
| Silver        | ppm         | 0           | <br> |  |
| Manganese     | ppm         | <b>■</b> 5  | <br> |  |
| Vanadium      | ppm         | 0           | <br> |  |
|               | PP          |             |      |  |
| VOLVO         |             |             | <br> |  |
| ADDITIV       | /EZ         |             |      |  |
| Calcium       | ppm         | ■3928       | <br> |  |
| Magnesium     | ppm         | <b>11</b>   | <br> |  |
| Zinc          | ppm         | <b>1653</b> | <br> |  |
| Phosphorus    | ppm         | <b>1324</b> | <br> |  |
| Barium        | ppm         | <b>0</b>    | <br> |  |
| Boron         | ppm         | <b>132</b>  | <br> |  |
|               |             |             |      |  |

### Diagnosis

Resample at the next service interval to monitor. All component wear rates are normal. There is no indication of any contamination in the oil. The condition of the oil is acceptable for the time in service.