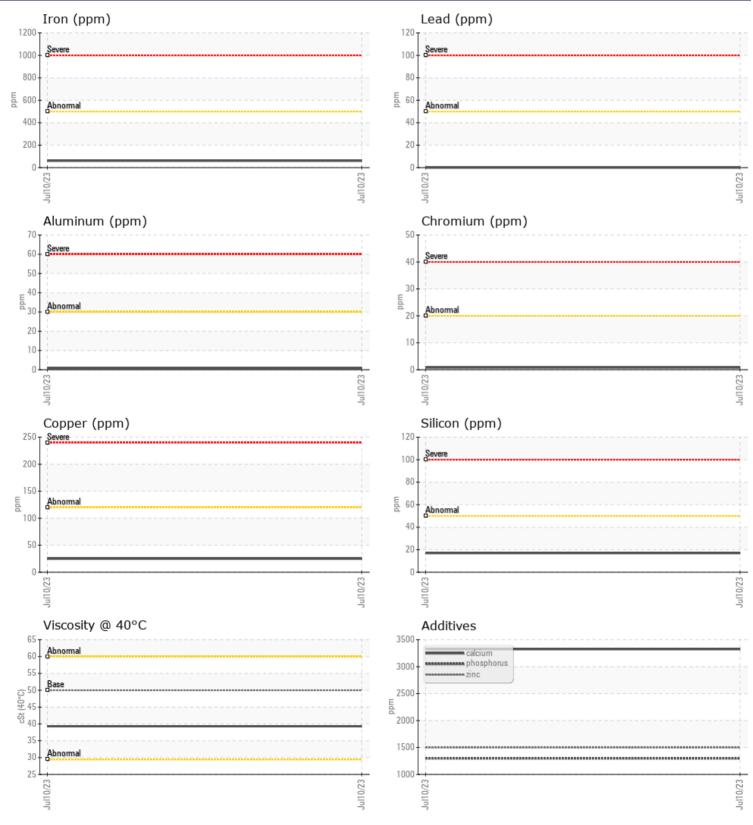

#### Job No: \_ \_

|               |               |              |      | -10000                    |
|---------------|---------------|--------------|------|---------------------------|
|               | E INFORMATION |              |      | ALC: NO                   |
| Sample Number |               | VCP0007994   | <br> |                           |
| Sample Date   |               | 10 Jul 2023  |      | ALTA EQUI                 |
| Machine Hours |               | 0            | <br> | <br>8750 PHILIF           |
| Oil Hours     |               | 0            | <br> | <br>JACKSONVI             |
| Oil Changed   |               | N/A          | <br> | <br>US 32256              |
| Sample Status |               | NORMAL       | <br> | <br>Contact: TE           |
| Sample Status |               | NORIVIAL     | <br> | <br>catherine.ar          |
| VOLVO         |               |              |      | T:                        |
| V OIL CON     | IDITION       |              |      | F: (904)737-              |
| Visc @ 40°C   | cSt           | 39.3         | <br> | <br>1. (504)/57           |
|               |               |              |      |                           |
| VOLVO         | MINATION      |              |      | Diagnos                   |
|               | MINATION      |              | <br> | <br>Resample              |
| Silicon       | ppm           | <b>17</b>    | <br> | <br>to monitor            |
| Sodium        | ppm           | 3            | <br> | <br>type, and v           |
| Potassium     | ppm           | 0            | <br> | <br>next sampl            |
| VOLVO         |               |              |      | rates are n<br>indication |
| WEAR I        | METALS        |              |      | the oil. The              |
| Iron          | ppm           | 61           | <br> | <br>acceptable            |
| Copper        | ppm           | 25           | <br> |                           |
| Lead          | ppm           | 0            | <br> |                           |
| Tin           | ppm           | <b>□</b> <1  | <br> |                           |
| Aluminum      | ppm           | <b>  </b> <1 | <br> |                           |
| Chromium      | ppm           | <b>□</b> <1  | <br> |                           |
| Molybdenum    | ppm           | <b>1</b>     | <br> |                           |
| Nickel        | ppm           | 0            | <br> |                           |
| Titanium      | ppm           | 0            | <br> |                           |
| Silver        | ppm           | 0            | <br> |                           |
| Manganese     | ppm           | 3            | <br> |                           |
| Vanadium      | ppm           | 0            | <br> |                           |
|               |               |              |      |                           |
|               | VES           |              |      |                           |
| Calcium       | ppm           | 3325         | <br> |                           |
| Magnesium     | ppm           | 6            | <br> |                           |
| Zinc          |               | 1500         | <br> |                           |
| Phosphorus    | ppm           | 1298         | <br> |                           |
| Barium        | ppm           | 0            | <br> |                           |
| Boron         | ppm           | 108          | <br> |                           |
| DOIOII        | ppm           |              | <br> |                           |

## **CONSTRUCTION EQUIPMENT**

GRAPHS

VOLVO

Report Id: VOLVO0092 [WUSCAR] 05896543 (Generated: 07/17/2023 23:59:28) Rev: 1

Submitted By: TECHNICIAN ACCOUNT