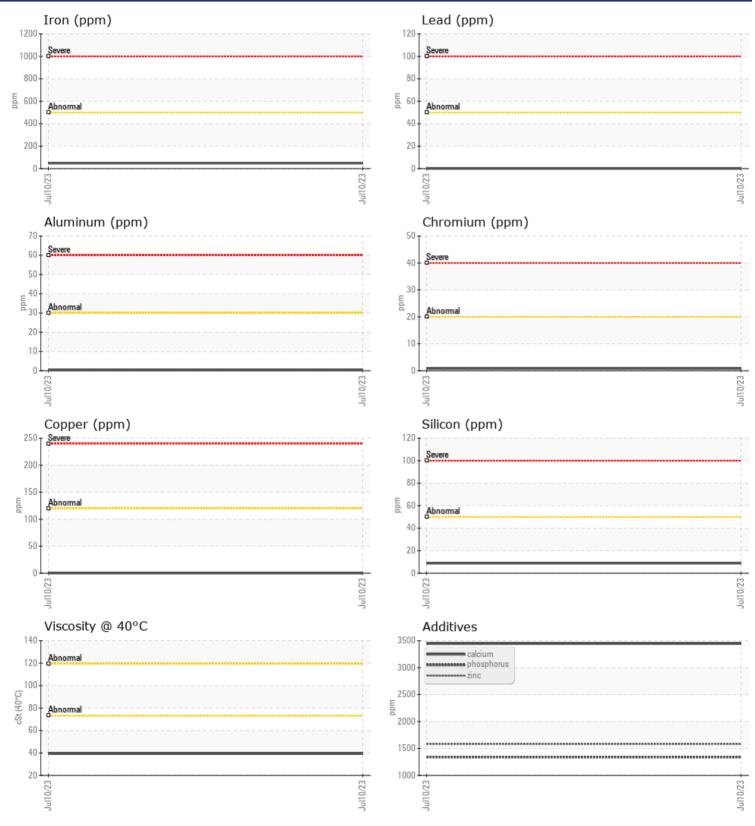

#### Job No:

|                              | INFORMATION | l I          |              |  |
|------------------------------|-------------|--------------|--------------|--|
|                              |             |              | <br><u>.</u> |  |
| Sample Number                |             | VCP0007992   | <br>         |  |
| Sample Date                  |             | 10 Jul 2023  | <br>         |  |
| Machine Hours                |             | 0            | <br>         |  |
| Oil Hours                    |             | 0            | <br>         |  |
| Oil Changed                  |             | N/A          | <br>         |  |
| Sample Status                |             | NORMAL       | <br>         |  |
|                              |             |              |              |  |
| OIL CON                      | DITION      |              |              |  |
| Visc @ 40°C                  | cSt         | 39.3         | <br>         |  |
| visc @ 40 C                  | CSI         | _ 55.5       | <br>         |  |
| VOLVO                        |             |              |              |  |
| CONTAM                       | AINATION    |              |              |  |
| Silicon                      | ppm         | 9            | <br>         |  |
| Sodium                       | ppm         | 4            | <br>         |  |
| Potassium                    | ppm         | 0            | <br>         |  |
|                              | PP          |              |              |  |
| VOLVO                        |             |              |              |  |
| WEAR M                       | IETALS      |              |              |  |
| Iron                         | ppm         | 48           | <br>         |  |
| Copper                       | ppm         | 0            | <br>         |  |
| Lead                         | ppm         | 0            | <br>         |  |
| Tin                          | ppm         | 0            | <br>         |  |
| Aluminum                     | ppm         | <b>□</b> <1  | <br>         |  |
| Chromium                     | ppm         |              | <br>         |  |
| Molybdenum                   | ppm         | 3            | <br>         |  |
| Nickel                       | ppm         | 0            | <br>         |  |
| Titanium                     | ppm         | 0            | <br>         |  |
| Silver                       | ppm         | 0            | <br>         |  |
| Manganese                    | ppm         | 4            | <br>         |  |
| Vanadium                     | ppm         | 0            | <br>         |  |
|                              |             |              |              |  |
| VOLVO                        | IFC         |              |              |  |
| ADDITIV                      | 15          |              |              |  |
| Calcium                      | ppm         | 3445         | <br>         |  |
| Magnesium                    | ppm         | 5            | <br>         |  |
|                              |             |              |              |  |
| Zinc                         | ppm         | 1582         | <br>         |  |
|                              | ppm<br>ppm  | 1582<br>1340 | <br>         |  |
| Zinc<br>Phosphorus<br>Barium |             |              |              |  |

# **CONSTRUCTION EQUIPMENT**

GRAPHS

VOLVO

Report Id: VOLVO0092 [WUSCAR] 05896544 (Generated: 07/17/2023 23:59:21) Rev: 1

Submitted By: TECHNICIAN ACCOUNT