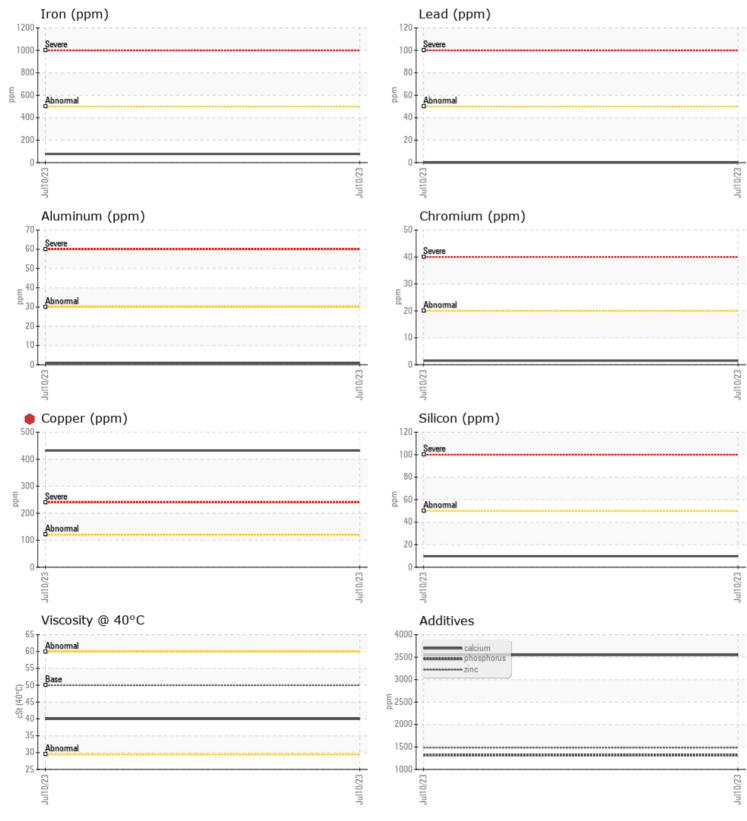

#### Job No:

|               |               |             |          |      | .mmmi                             |
|---------------|---------------|-------------|----------|------|-----------------------------------|
|               | E INFORMATION |             |          |      | And the second                    |
| Sample Number | -<br>-        | VCP0008000  |          | <br> |                                   |
| Sample Date   |               | 10 Jul 2023 |          | <br> | ALTA EQUIPME                      |
| Machine Hours |               | 0           |          | <br> | 8750 PHILIPS HV                   |
| Oil Hours     |               | 0           |          | <br> | JACKSONVILLE,                     |
| Oil Changed   |               | N/A         |          | <br> | US 32256                          |
| Sample Status |               | SEVERE      |          | <br> | Contact: TECHN                    |
|               |               |             |          |      | catherine.anasta                  |
|               | DITION        |             |          |      | T:                                |
|               |               |             | <u> </u> | <br> | F: (904)737-1260                  |
| Visc @ 40°C   | cSt           | <b>40.0</b> |          | <br> |                                   |
| VOLVO         |               |             |          |      | Diagnosis                         |
| CONTA         | MINATION      |             |          |      | No corrective a                   |
| Silicon       | ppm           | <b>1</b> 0  |          | <br> | at this time. We                  |
| Sodium        | ppm           | 2           |          | <br> | resample to mo                    |
| Potassium     | ppm           | 0           |          | <br> | condition.Beari                   |
|               |               |             |          |      | wear is indicate                  |
| VOLVO<br>WEAD | METALS        |             |          |      | component we                      |
|               | METALS        | <u>.</u>    | <u>-</u> |      | There is no indi<br>contamination |
| Iron          | ppm           | 77          |          | <br> | condition of the                  |
| Copper        | ppm           | 432         |          | <br> | the time in serv                  |
| Lead          | ppm           | 0           |          | <br> |                                   |
| Tin           | ppm           | <b>▲</b> 30 |          | <br> |                                   |
| Aluminum      | ppm           | <b>■</b> <1 |          | <br> |                                   |
| Chromium      | ppm           | 2           |          | <br> |                                   |
| Molybdenum    | ppm           | 2           |          | <br> |                                   |
| Nickel        | ppm           | <b></b> <1  |          | <br> |                                   |
| Titanium      | ppm           | 0           |          | <br> |                                   |
| Silver        | ppm           | 0           |          | <br> |                                   |
| Manganese     | ppm           | <b>4</b>    |          | <br> |                                   |
| Vanadium      | ppm           | 0           |          | <br> |                                   |
| VOLVO         |               |             |          |      |                                   |
| ADDITI        | VES           |             |          |      |                                   |
| Calcium       | ppm           | 3548        |          | <br> |                                   |
| Magnesium     | ppm           | 7           |          | <br> |                                   |
| Zinc          | ppm           | 1485        |          | <br> |                                   |
| Phosphorus    | ppm           | 1317        |          | <br> |                                   |
| Barium        | ppm           | 0           |          | <br> |                                   |
| Boron         | ppm           | <b>112</b>  |          | <br> |                                   |
|               |               |             |          |      |                                   |

#### ALTA EQUIPMENT COMPANY

8750 PHILIPS HWY JACKSONVILLE, FL US 32256 Contact: TECHNICIAN ACCOUNT catherine.anastasio@wearcheck.com T: F: (904)737-1260

No corrective action is recommended at this time. We recommend an early resample to monitor this condition.Bearing and/or bushing wear is indicated. All other component wear rates are normal. There is no indication of any contamination in the oil. The condition of the oil is acceptable for the time in service.

# **CONSTRUCTION EQUIPMENT**

GRAPHS

VOLVO

Report Id: VOLVO0092 [WUSCAR] 05896545 (Generated: 07/14/2023 15:07:32) Rev: 1

Submitted By: TECHNICIAN ACCOUNT