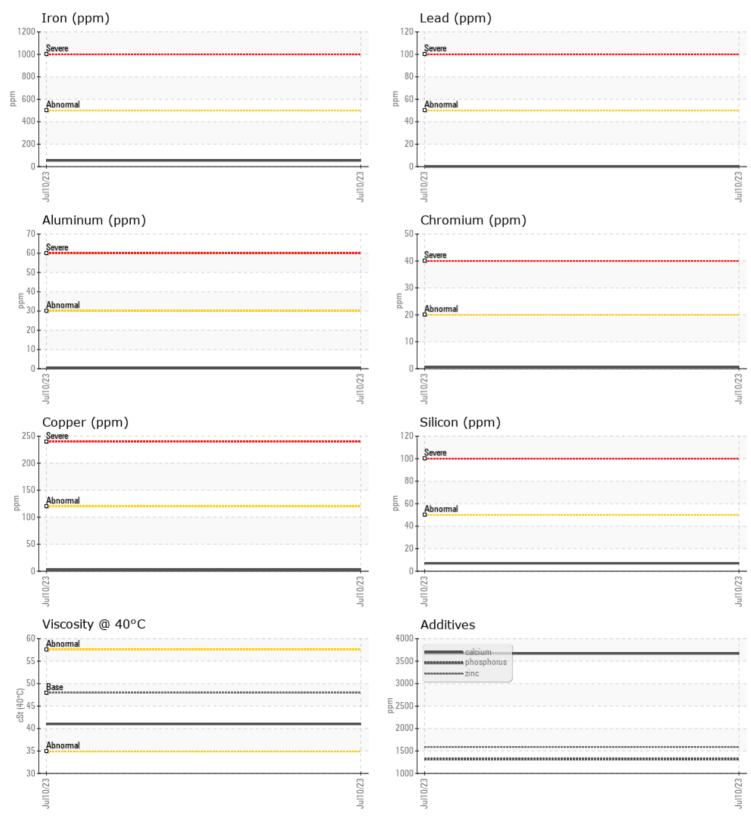

#### Job No:

| VOLVO                |               |             |      |  |
|----------------------|---------------|-------------|------|--|
| SAMPLI               | E INFORMATION |             |      |  |
| Sample Number        | -             | VCP0007998  | <br> |  |
| Sample Date          |               | 10 Jul 2023 | <br> |  |
| Machine Hours        |               | 0           | <br> |  |
| Oil Hours            |               | 0           | <br> |  |
| Oil Changed          |               | N/A         | <br> |  |
| Sample Status        |               | NORMAL      | <br> |  |
|                      |               |             |      |  |
| OIL CON              | INITION       |             |      |  |
| Visc @ 40°C          | cSt           | <b>41.0</b> | <br> |  |
| visc @ 40 C          | CSI           | 41.0        | <br> |  |
| VOLVO                |               |             | <br> |  |
| CONTAN               | MINATION      |             |      |  |
| Silicon              | ppm           | 7           | <br> |  |
| Sodium               | ppm           | 2           | <br> |  |
| Potassium            | ppm           | 0           | <br> |  |
|                      |               |             |      |  |
| WEAR N               | METALS        |             |      |  |
| Iron                 | ppm           | 54          | <br> |  |
| Copper               | ppm           | 3           | <br> |  |
| Lead                 | ppm           | 0           | <br> |  |
| Tin                  | ppm           | 0           | <br> |  |
| Aluminum             | ppm           | <b></b> <1  | <br> |  |
| Chromium             | ppm           | ■<1         | <br> |  |
| Molybdenum           | ppm           | 2           | <br> |  |
| Nickel               | ppm           | 0           | <br> |  |
| Titanium             | ppm           | 0           | <br> |  |
| Silver               | ppm           | 0           | <br> |  |
| Manganese            | ppm           | 2           | <br> |  |
| Vanadium             | ppm           | 0           | <br> |  |
|                      |               |             |      |  |
|                      | VES           |             | <br> |  |
| Calcium              | ppm           | 3670        | <br> |  |
| Magnesium            | ppm           | 6           | <br> |  |
| Zinc                 | ppm           | 1589        | <br> |  |
|                      |               | 1318        | <br> |  |
| Phosphorus           | nag           | 1310        |      |  |
| Phosphorus<br>Barium | ppm<br>ppm    | 0           | <br> |  |

## Diagnosis

Resample at the next service interval to monitor. Please specify the brand, type, and viscosity of the oil on your next sample.All component wear rates are normal. There is no indication of any contamination in the oil. The condition of the oil is acceptable for the time in service.

# **CONSTRUCTION EQUIPMENT**

GRAPHS

VOLVO

Report Id: VOLVO0092 [WUSCAR] 05896546 (Generated: 07/17/2023 23:59:06) Rev: 1

Submitted By: TECHNICIAN ACCOUNT