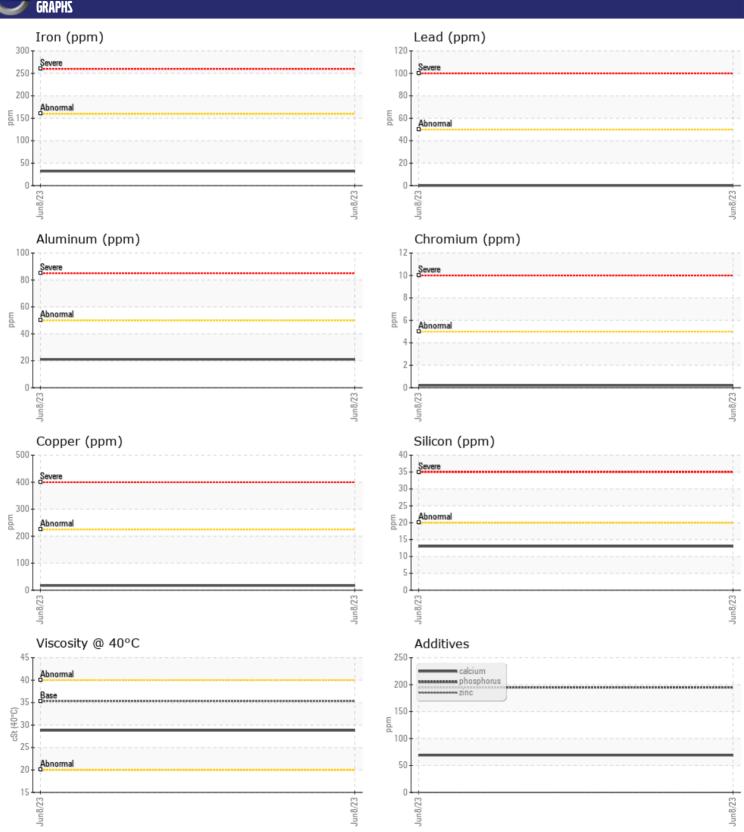

Sample No: VCP418280

Oil Type: VOLVO AT 102

Job No: TUCKER PAVING

| VOLVO         | INFORMATION |               |          |  |
|---------------|-------------|---------------|----------|--|
|               | INFORMATION |               | <u>.</u> |  |
| Sample Number |             | VCP418280     | <br>     |  |
| Sample Date   |             | 08 Jun 2023   | <br>     |  |
| Machine Hours |             | 1683          | <br>     |  |
| Oil Hours     |             | 0             | <br>     |  |
| Oil Changed   |             | Not Changd    | <br>     |  |
| Sample Status |             | NORMAL        | <br>     |  |
|               |             |               |          |  |
| OIL CON       | DITION      |               |          |  |
| Visc @ 40°C   | cSt         | <b>■</b> 28.8 | <br>     |  |
|               |             |               |          |  |
| CONTAN        | MINATION    |               |          |  |
| Silicon       | ppm         | <b>13</b>     | <br>     |  |
| Sodium        | ppm         | <b>4</b>      | <br>     |  |
| Potassium     | ppm         | <b>■&lt;1</b> | <br>     |  |
| Totassium     | ррш         |               |          |  |
| VOLVO         |             |               |          |  |
| WEAR N        | METALS      |               |          |  |
| Iron          | ppm         | ■32           | <br>     |  |
| Copper        | ppm         | <b>17</b>     | <br>     |  |
| Lead          | ppm         | <b>0</b>      | <br>     |  |
| Tin           | ppm         | <b>4</b>      | <br>     |  |
| Aluminum      | ppm         | <b>21</b>     | <br>     |  |
| Chromium      | ppm         | <b>■&lt;1</b> | <br>     |  |
| Molybdenum    | ppm         | <b>0</b>      | <br>     |  |
| Nickel        | ppm         | <b>2</b>      | <br>     |  |
| Titanium      | ppm         | 0             | <br>     |  |
| Silver        | ppm         | ■0            | <br>     |  |
| Manganese     | ppm         | <b>2</b>      | <br>     |  |
| Vanadium      | ppm         | 0             | <br>     |  |
|               |             |               |          |  |
| ADDITIV       | /ES         |               |          |  |
| Calcium       | ppm         | <b>□</b> 69   | <br>     |  |
| Magnesium     | ppm         | 0             | <br>     |  |
| Zinc          |             | <b>0</b>      | <br>     |  |
| Phosphorus    | ppm         | <b>195</b>    | <br>     |  |
| Barium        | ppm         | <b>195</b>    | <br>     |  |
| Boron         | ppm         | <b>76</b>     | <br>     |  |
| DOTOTI        | ppm         | <b>10</b>     |          |  |

## Diagnosis

Resample at the next service interval to monitor. All component wear rates are normal. There is no indication of any contamination in the fluid. The condition of the fluid is acceptable for the time in service.