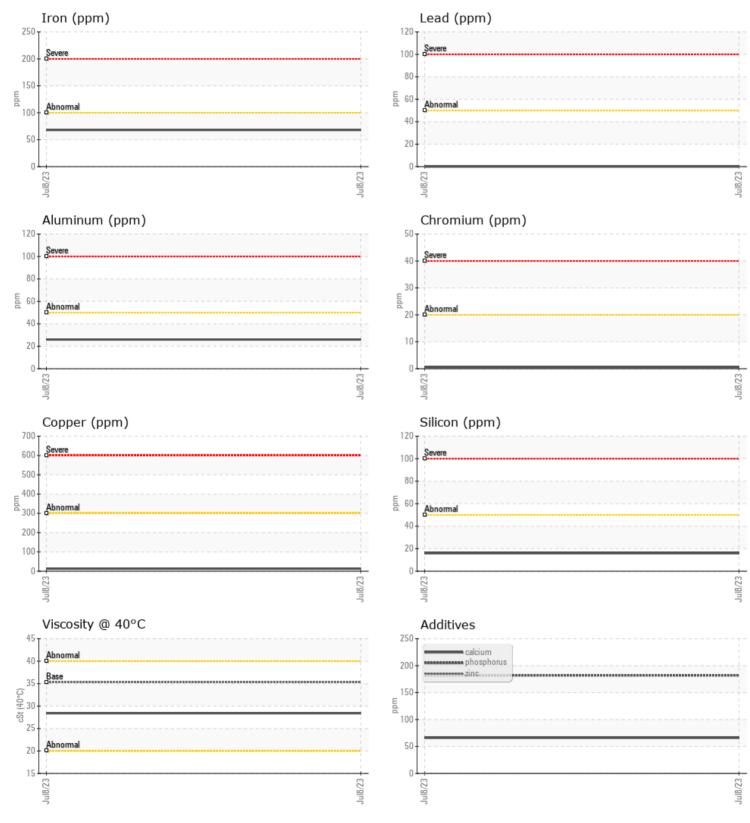

## VOLVO AUTOMATIC TRANSMISSION FLUID AT102

Oil Type: Job No:

|               | INFORMATION |              |      |                                 |
|---------------|-------------|--------------|------|---------------------------------|
| Sample Number |             | VCP422138    | <br> |                                 |
| Sample Date   |             | 08 Jul 2023  | <br> | <br>RIPA AND ASSOCIATES         |
| Machine Hours |             | 2199         | <br> | <br>10149 FISHER AVENUE         |
| Oil Hours     |             | 0            | <br> | <br>TAMPA, FL                   |
| Oil Changed   |             | Not Changd   | <br> | <br>US 33619                    |
| Sample Status |             | NORMAL       | <br> | <br>Contact: ROBERT TURNER      |
| VOLVO         |             |              |      | rturner@ripatampa.com           |
| OIL CON       | DITION      |              |      | T:                              |
| Visc @ 40°C   | cSt         | 28.4         | <br> | <br>F:                          |
| visc @ 40 C   | CSI         | 20.4         | <br> |                                 |
| VOLVO         |             |              | <br> | <br>Diagnosis                   |
| CONTAN        | MINATION    |              |      | Resample at the next servi      |
| Silicon       | ppm         | <b>1</b> 6   | <br> | <br>to monitor.All component    |
| Sodium        | ppm         | 5            | <br> | <br>are normal. There is no ind |
| Potassium     | ppm         | <b>  </b> <1 | <br> | <br>any contamination in the    |
|               |             |              |      | condition of the fluid is ac    |
| WEAR N        | METALS      |              |      | for the time in service.        |
| Iron          | ppm         | 68           | <br> |                                 |
| Copper        | ppm         | <b>1</b> 3   | <br> |                                 |
| Lead          | ppm         | 0            | <br> |                                 |
| Tin           | ppm         | 3            | <br> |                                 |
| Aluminum      | ppm         | 26           | <br> |                                 |
| Chromium      | ppm         |              | <br> |                                 |
| Molybdenum    | ppm         | <b></b> <1   | <br> |                                 |
| Nickel        | ppm         | <b>1</b>     | <br> |                                 |
| Titanium      | ppm         | 0            | <br> |                                 |
| Silver        | ppm         | 0            | <br> |                                 |
| Manganese     | ppm         | 4            | <br> |                                 |
| Vanadium      | ppm         | 0            | <br> |                                 |
|               |             |              |      |                                 |
|               | VES         |              |      |                                 |
| Calcium       | ppm         | 66           | <br> |                                 |
| Magnesium     | ppm         | 0            | <br> |                                 |
| Zinc          | ppm         | 0            | <br> |                                 |
| Phosphorus    | ppm         | 182          | <br> |                                 |
| Barium        | ppm         | 0            | <br> |                                 |
| Boron         | ppm         | 67           | <br> |                                 |

## **CONSTRUCTION EQUIPMENT**

GRAPHS

VOLVO

Report Id: RIPTAM [WUSCAR] 05896558 (Generated: 07/17/2023 07:56:24) Rev: 1

Contact/Location: ROBERT TURNER - RIPTAM