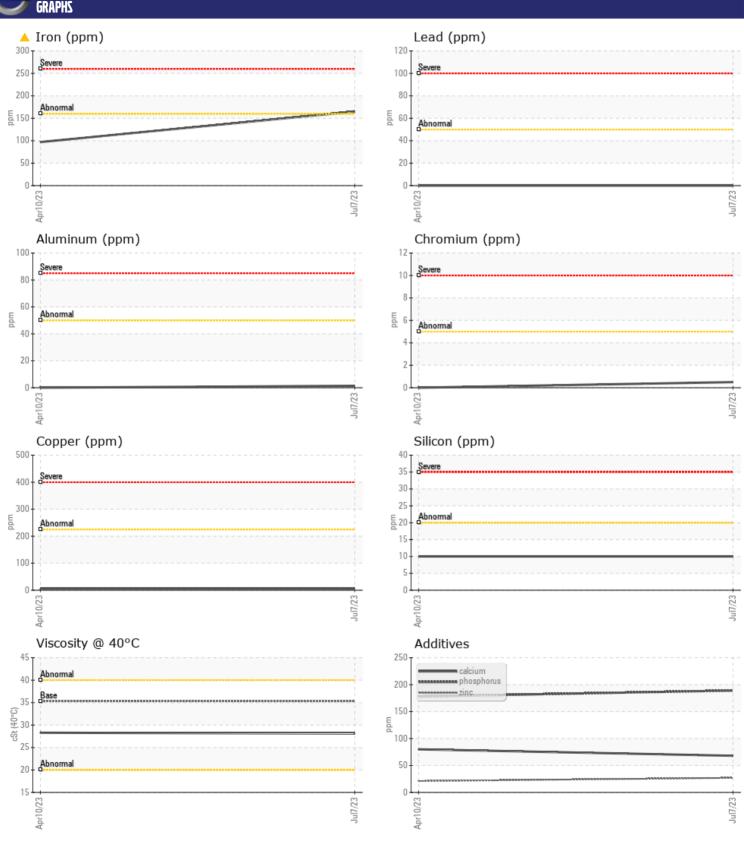

Sample No: VCP417712

Oil Type: VOLVO AUTOMATIC TRANSMISSION FLUID AT102

**Job No:** 579516 PRINCE

| SAMPLE        | INFORMATIO | N             |             |      |
|---------------|------------|---------------|-------------|------|
| Sample Number | _          | VCP417712     | VCP398519   | <br> |
| Sample Date   |            | 07 Jul 2023   | 10 Apr 2023 | <br> |
| Machine Hours |            | 988           | 449         | <br> |
| Oil Hours     |            | 0             | 0           | <br> |
| Oil Changed   |            | Not Changd    | Not Changd  | <br> |
| Sample Status |            | ABNORMAL      | NORMAL      | <br> |
|               |            |               |             |      |
| OIL CON       | NITION     |               |             |      |
| _             | cSt        | = 20.1        |             |      |
| Visc @ 40°C   | CST        | ■ 28.1        | ■28.3       | <br> |
| VOLVO         |            |               |             |      |
| CONTAN        | MINATION   |               |             |      |
| Silicon       | ppm        | <b>10</b>     | <b>1</b> 0  | <br> |
| Sodium        | ppm        | <b>4</b>      | <b>3</b>    | <br> |
| Potassium     | ppm        | <b>0</b>      | П0          | <br> |
|               |            |               |             |      |
| WEAR          | METALS     |               |             |      |
| Iron          | ppm        | <b>165</b>    | ■97         | <br> |
| Copper        | ppm        | <b>■</b> 5    | <b>5</b>    | <br> |
| Lead          | ppm        | <b>0</b>      | □0          | <br> |
| Tin           | ppm        | <b>0</b>      | 0           | <br> |
| Aluminum      | ppm        | <b>1</b>      | □0          | <br> |
| Chromium      | ppm        | <b></b>       | <b>0</b>    | <br> |
| Molybdenum    | ppm        | <b>■&lt;1</b> | □0          | <br> |
| Nickel        | ppm        | <b>0</b>      | 0           | <br> |
| Titanium      | ppm        | 0             | 0           | <br> |
| Silver        | ppm        | <b>■</b> 0    | 0           | <br> |
| Manganese     | ppm        | ■8            | ■8          | <br> |
| Vanadium      | ppm        | 0             | 0           | <br> |
| VOLVO         |            |               |             | <br> |
| ADDITIV       | /ES        |               |             |      |
| Calcium       | ppm        | <b>68</b>     | ■80         | <br> |
| Magnesium     | ppm        | ■0            | <b>3</b>    | <br> |
| Zinc          | ppm        | <b>■27</b>    | ■21         | <br> |
| Phosphorus    | ppm        | <b>189</b>    | ■178        | <br> |
| Barium        | ppm        | <b>0</b>      | □0          | <br> |
| Boron         | ppm        | <b>70</b>     | <b>7</b> 0  | <br> |
|               |            |               |             |      |

## Diagnosis

No corrective action is recommended at this time. Resample at the next service interval to monitor. The iron level is abnormal. All other component wear rates are normal. There is no indication of any contamination in the fluid. The condition of the fluid is acceptable for the time in service.