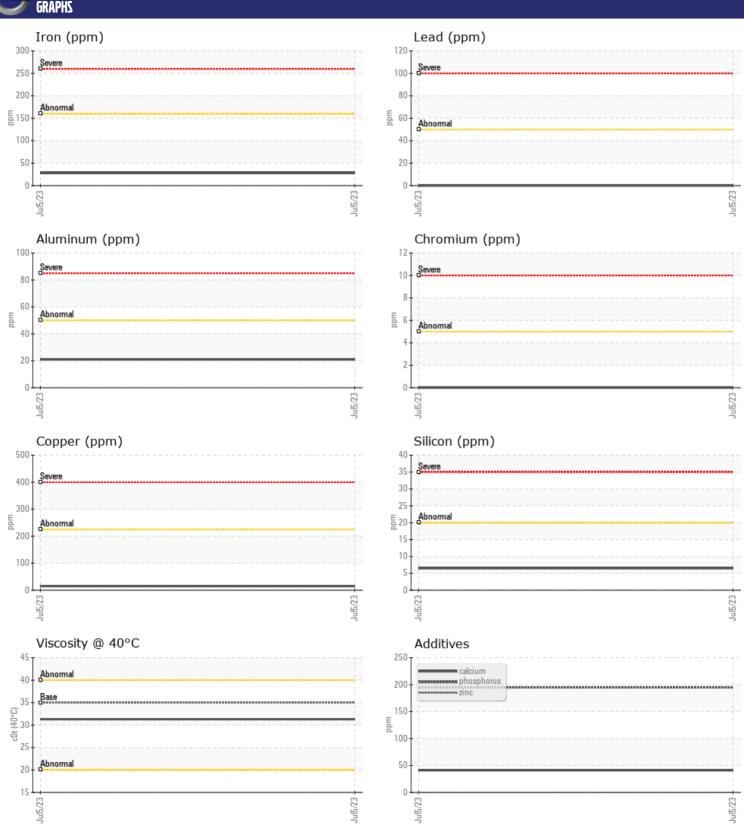

## **CONSTRUCTION EQUIPMENT**

SW1020418 KALAMAZOO VOLVO A45G 353306 - TRANSMISSION AU

Sample No: VCP406930
Oil Type: DEXRON III

Job No: SW1020418 KALAMAZOO

| VOLVO         | INCODMATION |             |      |  |
|---------------|-------------|-------------|------|--|
|               | INFORMATION |             |      |  |
| Sample Number |             | VCP406930   | <br> |  |
| Sample Date   |             | 05 Jul 2023 | <br> |  |
| Machine Hours |             | 2173        | <br> |  |
| Oil Hours     |             | 0           | <br> |  |
| Oil Changed   |             | Changed     | <br> |  |
| Sample Status |             | ABNORMAL    | <br> |  |
|               |             |             |      |  |
| OIL CONE      | NITION      |             |      |  |
|               |             |             | <br> |  |
| Visc @ 40°C   | cSt         | ■31.3       | <br> |  |
| VOLVO         |             |             |      |  |
| CONTAM        | INATION     |             |      |  |
| Silicon       | ppm         | <b>6</b>    | <br> |  |
| Sodium        | ppm         | 2           | <br> |  |
| Potassium     | ppm         | ■0          | <br> |  |
| rotassium     | ррпп        |             | <br> |  |
| VOLVO         |             |             |      |  |
| WEAR M        | ETALS       |             |      |  |
| Iron          | ppm         | ■28         | <br> |  |
| Copper        | ppm         | <b>1</b> 5  | <br> |  |
| Lead          | ppm         | <b>0</b>    | <br> |  |
| Tin           | ppm         | <b>2</b>    | <br> |  |
| Aluminum      | ppm         | <b>21</b>   | <br> |  |
| Chromium      | ppm         | <b>■</b> 0  | <br> |  |
| Molybdenum    | ppm         | <b>0</b>    | <br> |  |
| Nickel        | ppm         | <b>2</b>    | <br> |  |
| Titanium      | ppm         | 0           | <br> |  |
| Silver        | ppm         | ■0          | <br> |  |
| Manganese     | ppm         | <b>1</b>    | <br> |  |
| Vanadium      | ppm         | 0           | <br> |  |
|               |             |             |      |  |
| VOLVO         | EC          |             |      |  |
| ADDITIV       | 17          |             |      |  |
| Calcium       | ppm         | 41          | <br> |  |
| Magnesium     | ppm         | <b>0</b>    | <br> |  |
| Zinc          | ppm         | ■0          | <br> |  |
| Phosphorus    | ppm         | <b>195</b>  | <br> |  |
|               | PPIII       |             |      |  |
| Barium        | ppm         | ■0          | <br> |  |

### Diagnosis

Oil and filter change at the time of sampling has been noted. Resample at the next service interval to monitor. Moderate concentration of visible metal present. All component wear rates are normal. There is no indication of any contamination in the fluid. The condition of the fluid is acceptable for the time in service.